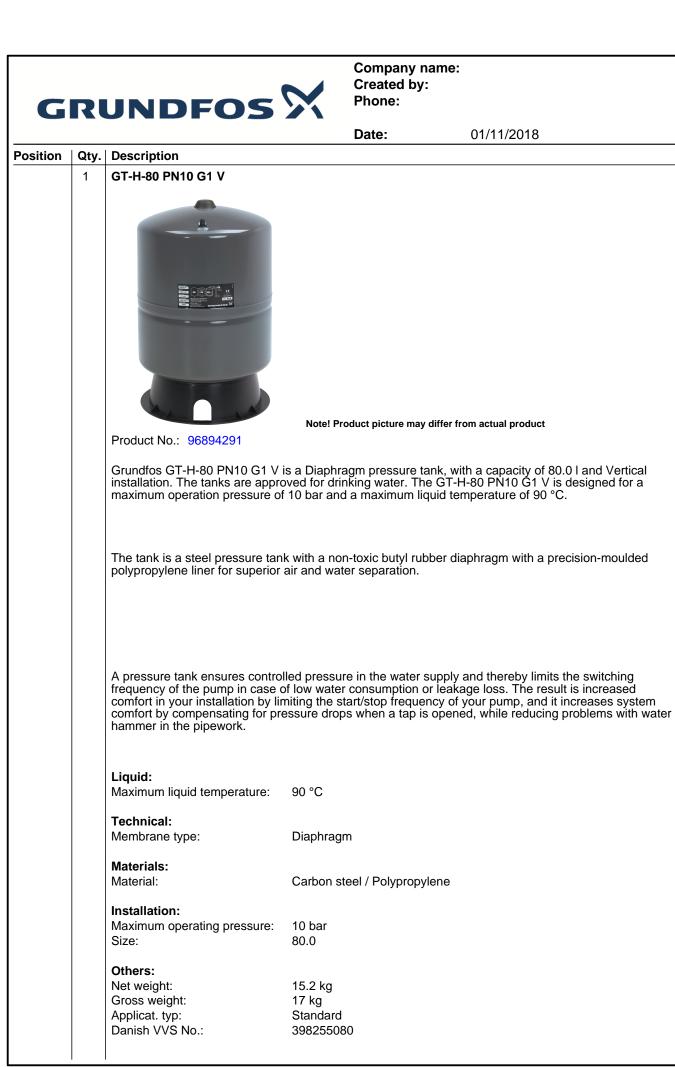

Company name: Created by: Phone:

|                             |                              | Date: | 01/11/2018 |  |
|-----------------------------|------------------------------|-------|------------|--|
| Description                 | Value                        | ī     |            |  |
| General information:        |                              | _     |            |  |
| Product name:               | GT-H-80 PN10 G1 V            |       |            |  |
| Product No:                 | 96894291                     |       |            |  |
| EAN number:                 | 5700313015719                |       |            |  |
| Technical:                  |                              |       |            |  |
| Membrane type:              | Diaphragm                    |       |            |  |
| Materials:                  |                              |       |            |  |
| Material:                   | Carbon steel / Polypropylene |       |            |  |
| Installation:               |                              |       |            |  |
| Maximum operating pressure: | 10 bar                       |       |            |  |
| Pre-pressure:               | 1.9 bar                      |       |            |  |
| Installation:               | Vertical                     |       |            |  |
| Size:                       | 80.0                         |       |            |  |
| Liquid:                     |                              |       |            |  |
| Maximum liquid temperature: | 90 °C                        |       |            |  |
| Others:                     |                              |       |            |  |
| Net weight:                 | 15.2 kg                      |       |            |  |
| Gross weight:               | 17 kg                        |       |            |  |
| Applicat. typ:              | Standard                     |       |            |  |
| Danish VVS No.:             | 398255080                    |       |            |  |