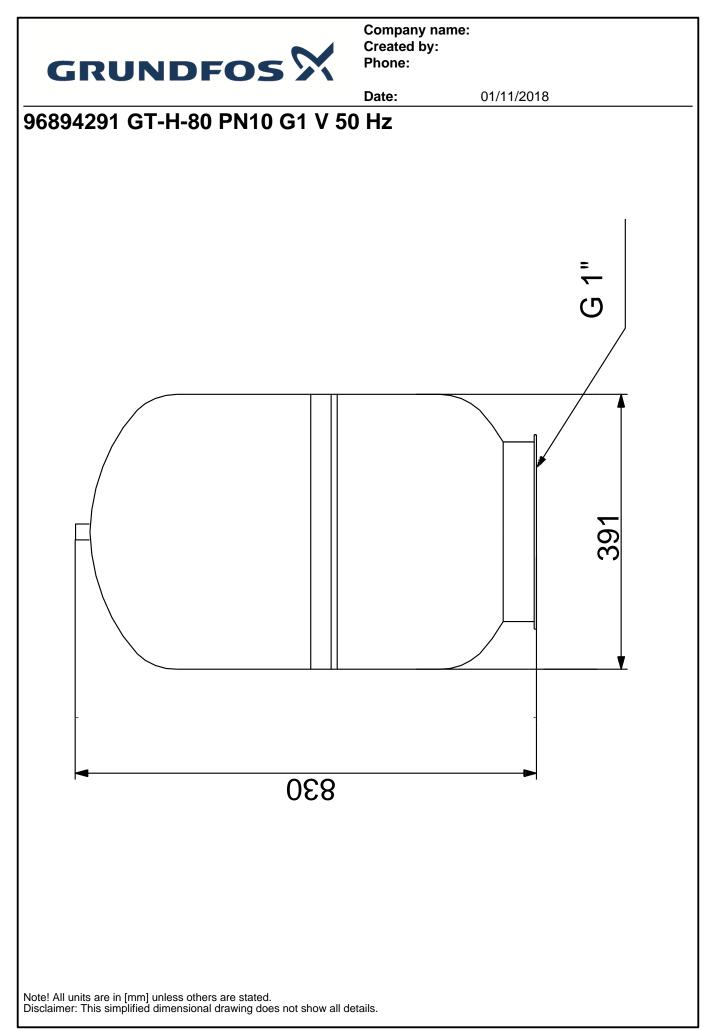

Company name: Created by: Phone:

|                             |                              | Date: | 01/11/2018 |  |
|-----------------------------|------------------------------|-------|------------|--|
| Description                 | Value                        | ī     |            |  |
| General information:        |                              | _     |            |  |
| Product name:               | GT-H-80 PN10 G1 V            |       |            |  |
| Product No:                 | 96894291                     |       |            |  |
| EAN number:                 | 5700313015719                |       |            |  |
| Technical:                  |                              |       |            |  |
| Membrane type:              | Diaphragm                    |       |            |  |
| Materials:                  |                              |       |            |  |
| Material:                   | Carbon steel / Polypropylene |       |            |  |
| Installation:               |                              |       |            |  |
| Maximum operating pressure: | 10 bar                       |       |            |  |
| Pre-pressure:               | 1.9 bar                      |       |            |  |
| Installation:               | Vertical                     |       |            |  |
| Size:                       | 80.0                         |       |            |  |
| Liquid:                     |                              |       |            |  |
| Maximum liquid temperature: | 90 °C                        |       |            |  |
| Others:                     |                              |       |            |  |
| Net weight:                 | 15.2 kg                      |       |            |  |
| Gross weight:               | 17 kg                        |       |            |  |
| Applicat. typ:              | Standard                     |       |            |  |
| Danish VVS No.:             | 398255080                    |       |            |  |