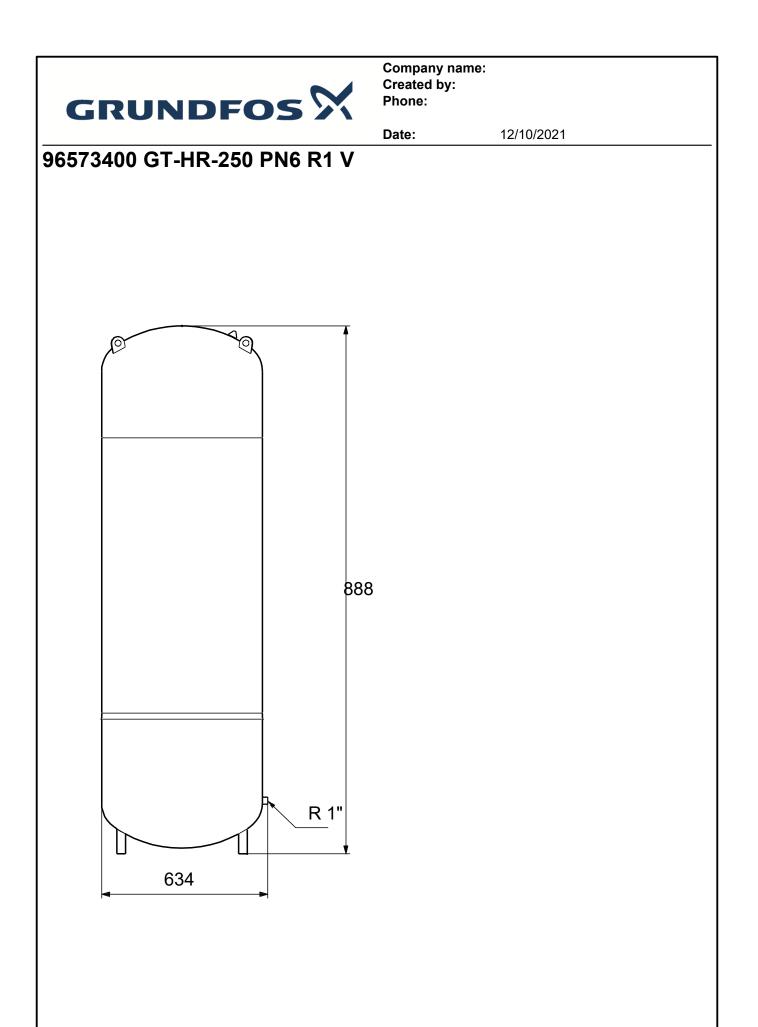

R 1"

634

|                             |                    | Date: | 12/10/2021 |
|-----------------------------|--------------------|-------|------------|
| Description                 | Value              |       |            |
| General information:        |                    |       |            |
| Product name:               | GT-HR-250 PN6 R1 V |       |            |
| Product No:                 | 96573400           |       |            |
| EAN number:                 | 5700830555132      |       |            |
| Price:                      |                    | P     |            |
| Materials:                  |                    | (*    |            |
| Basic:                      | Carbon steel       |       |            |
| Installation:               |                    |       |            |
| Maximum operating pressure: | 6 bar              |       | i          |
| Pre-pressure:               | 1.5 bar            |       |            |
| Type of connection:         | R                  | 6     |            |
| Size of connection:         | 1 inch             |       |            |
| Installation:               | Vertical           |       |            |
| Size:                       | 250.0              |       |            |
| Liquid:                     |                    |       | 888        |
| Liquid max temp:            | 90 °C              |       |            |
| Others:                     |                    |       |            |
| Net weight:                 | 24.7 kg            |       |            |
| Gross weight:               | 28 kg              |       |            |
| Applicat. typ:              | Heating standard   |       |            |
| Finnish LVI No.:            | 3413419            |       |            |
| Norwegian NRF no.:          | 8402726            |       |            |

Note! All units are in [mm] unless others are stated. Disclaimer: This simplified dimensional drawing does not show all details.