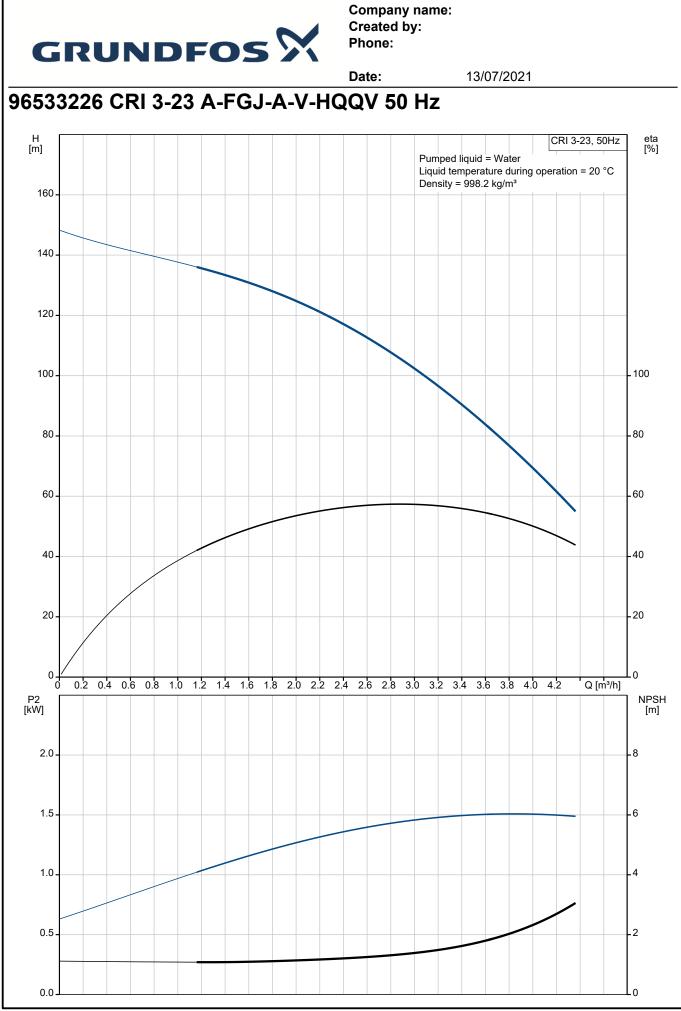

## Company name: Created by: Phone:

|                                       |                            | Date:              | 13/07/202                                                                                                                                                                                                                                                                                                                                                                                                                                                                                                                                                                                                                                                                                                                                                                                                                                                                                                                                                             | <u> </u>                            |                |
|---------------------------------------|----------------------------|--------------------|-----------------------------------------------------------------------------------------------------------------------------------------------------------------------------------------------------------------------------------------------------------------------------------------------------------------------------------------------------------------------------------------------------------------------------------------------------------------------------------------------------------------------------------------------------------------------------------------------------------------------------------------------------------------------------------------------------------------------------------------------------------------------------------------------------------------------------------------------------------------------------------------------------------------------------------------------------------------------|-------------------------------------|----------------|
| Description                           | Value                      | H<br>[m]           |                                                                                                                                                                                                                                                                                                                                                                                                                                                                                                                                                                                                                                                                                                                                                                                                                                                                                                                                                                       | CRI 3-23, 50                        | )Hz e<br>[9    |
| General information:                  |                            | 160 -              | Pumped liquid =                                                                                                                                                                                                                                                                                                                                                                                                                                                                                                                                                                                                                                                                                                                                                                                                                                                                                                                                                       | Water<br>re during operation = 20 ° |                |
| Product name:                         | CRI 3-23<br>A-FGJ-A-V-HQQV |                    | Density = 998.2                                                                                                                                                                                                                                                                                                                                                                                                                                                                                                                                                                                                                                                                                                                                                                                                                                                                                                                                                       | kg/m <sup>3</sup>                   |                |
| Product No:                           | 96533226                   | 140 -              |                                                                                                                                                                                                                                                                                                                                                                                                                                                                                                                                                                                                                                                                                                                                                                                                                                                                                                                                                                       |                                     |                |
| EAN number:                           | 5700397435823              |                    |                                                                                                                                                                                                                                                                                                                                                                                                                                                                                                                                                                                                                                                                                                                                                                                                                                                                                                                                                                       |                                     |                |
| Price:                                | 5700397455025              | 120 -              |                                                                                                                                                                                                                                                                                                                                                                                                                                                                                                                                                                                                                                                                                                                                                                                                                                                                                                                                                                       |                                     |                |
| Technical:                            |                            |                    |                                                                                                                                                                                                                                                                                                                                                                                                                                                                                                                                                                                                                                                                                                                                                                                                                                                                                                                                                                       |                                     |                |
| Pump speed on which pump data are     | 2730 rpm                   | 100 -              |                                                                                                                                                                                                                                                                                                                                                                                                                                                                                                                                                                                                                                                                                                                                                                                                                                                                                                                                                                       |                                     | - 100          |
| based:<br>Rated flow:                 | 3 m³/h                     | 80 -               |                                                                                                                                                                                                                                                                                                                                                                                                                                                                                                                                                                                                                                                                                                                                                                                                                                                                                                                                                                       |                                     | - 80           |
| Rated head:                           | 102.7 m                    | 80 -               |                                                                                                                                                                                                                                                                                                                                                                                                                                                                                                                                                                                                                                                                                                                                                                                                                                                                                                                                                                       |                                     | - 00           |
|                                       |                            |                    |                                                                                                                                                                                                                                                                                                                                                                                                                                                                                                                                                                                                                                                                                                                                                                                                                                                                                                                                                                       |                                     |                |
| Maximum head:                         | 148.1 m                    | 60 -               |                                                                                                                                                                                                                                                                                                                                                                                                                                                                                                                                                                                                                                                                                                                                                                                                                                                                                                                                                                       | \                                   | - 60           |
| Stages:                               | 23                         |                    |                                                                                                                                                                                                                                                                                                                                                                                                                                                                                                                                                                                                                                                                                                                                                                                                                                                                                                                                                                       |                                     |                |
| Impellers:                            | 23                         | 40 -               |                                                                                                                                                                                                                                                                                                                                                                                                                                                                                                                                                                                                                                                                                                                                                                                                                                                                                                                                                                       |                                     | - 40           |
| Number of reduced-diameter impellers: | 0                          |                    |                                                                                                                                                                                                                                                                                                                                                                                                                                                                                                                                                                                                                                                                                                                                                                                                                                                                                                                                                                       |                                     |                |
| Low NPSH:                             | Ν                          | 20                 |                                                                                                                                                                                                                                                                                                                                                                                                                                                                                                                                                                                                                                                                                                                                                                                                                                                                                                                                                                       |                                     | - 20           |
| Pump orientation:                     | Vertical                   |                    |                                                                                                                                                                                                                                                                                                                                                                                                                                                                                                                                                                                                                                                                                                                                                                                                                                                                                                                                                                       |                                     |                |
| Shaft seal arrangement:               | Single                     | 0                  |                                                                                                                                                                                                                                                                                                                                                                                                                                                                                                                                                                                                                                                                                                                                                                                                                                                                                                                                                                       |                                     |                |
| Code for shaft seal:                  | HQQV                       | 0 0.5              | 1.0 1.5 2.0 2.5                                                                                                                                                                                                                                                                                                                                                                                                                                                                                                                                                                                                                                                                                                                                                                                                                                                                                                                                                       | 3.0 3.5 Q [m                        | -              |
| Approvals:                            | CE,EAC,UKCA                | P2<br>[kW]         |                                                                                                                                                                                                                                                                                                                                                                                                                                                                                                                                                                                                                                                                                                                                                                                                                                                                                                                                                                       |                                     | NF<br>[1       |
| Approvals for drinking water:         | WRAS                       | 2.0                |                                                                                                                                                                                                                                                                                                                                                                                                                                                                                                                                                                                                                                                                                                                                                                                                                                                                                                                                                                       |                                     | -8             |
| Curve tolerance:                      | ISO9906:2012 3B            |                    |                                                                                                                                                                                                                                                                                                                                                                                                                                                                                                                                                                                                                                                                                                                                                                                                                                                                                                                                                                       |                                     | ľ              |
| Pump version:                         | А                          | 1.5                |                                                                                                                                                                                                                                                                                                                                                                                                                                                                                                                                                                                                                                                                                                                                                                                                                                                                                                                                                                       |                                     | - 6            |
| Model:                                | A                          |                    |                                                                                                                                                                                                                                                                                                                                                                                                                                                                                                                                                                                                                                                                                                                                                                                                                                                                                                                                                                       |                                     | Τĭ             |
| Materials:                            |                            | 1.0                |                                                                                                                                                                                                                                                                                                                                                                                                                                                                                                                                                                                                                                                                                                                                                                                                                                                                                                                                                                       |                                     | 4              |
| Base:                                 | Stainless steel            |                    |                                                                                                                                                                                                                                                                                                                                                                                                                                                                                                                                                                                                                                                                                                                                                                                                                                                                                                                                                                       |                                     | Γ"             |
| Base:                                 | EN 1.4408                  | 0.5                |                                                                                                                                                                                                                                                                                                                                                                                                                                                                                                                                                                                                                                                                                                                                                                                                                                                                                                                                                                       |                                     | _2             |
| Base:                                 | AISI 316                   | 0.5                |                                                                                                                                                                                                                                                                                                                                                                                                                                                                                                                                                                                                                                                                                                                                                                                                                                                                                                                                                                       |                                     | ۲ <sup>2</sup> |
| Impeller:                             | Stainless steel            |                    |                                                                                                                                                                                                                                                                                                                                                                                                                                                                                                                                                                                                                                                                                                                                                                                                                                                                                                                                                                       |                                     |                |
| -                                     | EN 1.4301                  | 0.0                |                                                                                                                                                                                                                                                                                                                                                                                                                                                                                                                                                                                                                                                                                                                                                                                                                                                                                                                                                                       |                                     | <b></b> U      |
| Impeller:<br>Impeller:                | AISI 304                   |                    |                                                                                                                                                                                                                                                                                                                                                                                                                                                                                                                                                                                                                                                                                                                                                                                                                                                                                                                                                                       |                                     |                |
| Impeller:<br>Material code:           |                            | 139                |                                                                                                                                                                                                                                                                                                                                                                                                                                                                                                                                                                                                                                                                                                                                                                                                                                                                                                                                                                       |                                     |                |
|                                       | A                          |                    |                                                                                                                                                                                                                                                                                                                                                                                                                                                                                                                                                                                                                                                                                                                                                                                                                                                                                                                                                                       |                                     |                |
| Code for rubber:                      | V                          |                    | ΠÌ                                                                                                                                                                                                                                                                                                                                                                                                                                                                                                                                                                                                                                                                                                                                                                                                                                                                                                                                                                    |                                     |                |
| Bearing:                              | SIC                        | 321                |                                                                                                                                                                                                                                                                                                                                                                                                                                                                                                                                                                                                                                                                                                                                                                                                                                                                                                                                                                       |                                     |                |
| Installation:                         | 10.00                      |                    | Щ                                                                                                                                                                                                                                                                                                                                                                                                                                                                                                                                                                                                                                                                                                                                                                                                                                                                                                                                                                     |                                     |                |
| Maximum ambient temperature:          | 40 °C                      | 135<br>G 1/2       | G 1/2                                                                                                                                                                                                                                                                                                                                                                                                                                                                                                                                                                                                                                                                                                                                                                                                                                                                                                                                                                 |                                     |                |
| Maximum operating pressure:           | 25 bar                     |                    | <u>Pz</u>                                                                                                                                                                                                                                                                                                                                                                                                                                                                                                                                                                                                                                                                                                                                                                                                                                                                                                                                                             |                                     |                |
| Max pressure at stated temp:          | 25 bar / 90 °C             | 5 1 X G 12         | 4 x 19 x 27                                                                                                                                                                                                                                                                                                                                                                                                                                                                                                                                                                                                                                                                                                                                                                                                                                                                                                                                                           |                                     |                |
| Max pressure at stated temp:          | 25 bar / -20 °C            | 8 <u>1 x G 1/2</u> |                                                                                                                                                                                                                                                                                                                                                                                                                                                                                                                                                                                                                                                                                                                                                                                                                                                                                                                                                                       | 1                                   |                |
| Type of connection:                   | DIN / ANSI / JIS           |                    |                                                                                                                                                                                                                                                                                                                                                                                                                                                                                                                                                                                                                                                                                                                                                                                                                                                                                                                                                                       | 140                                 |                |
| Size of inlet connection:             | DN 25/32                   |                    | ╡<br><sup>™</sup> <sup>™</sup> <sup>™</sup> <sup>™</sup> <sup>™</sup> <sup>™</sup> <sup>™</sup> <sup>™</sup> <sup>™</sup> <sup>™</sup>                                                                                                                                                                                                                                                                                                                                                                                                                                                                                                                                                                                                                                                                                                                                                                                                                                | ₹                                   |                |
| Size of outlet connection:            | DN 25/32                   | 100                | 85                                                                                                                                                                                                                                                                                                                                                                                                                                                                                                                                                                                                                                                                                                                                                                                                                                                                                                                                                                    | 4 x 13                              |                |
| Pressure rating for connection:       | PN 25                      | 250                | 180                                                                                                                                                                                                                                                                                                                                                                                                                                                                                                                                                                                                                                                                                                                                                                                                                                                                                                                                                                   | J                                   |                |
| Flange rating inlet:                  | 300 lb                     |                    | <u>.</u>                                                                                                                                                                                                                                                                                                                                                                                                                                                                                                                                                                                                                                                                                                                                                                                                                                                                                                                                                              |                                     |                |
| Flange size for motor:                | FT115                      |                    |                                                                                                                                                                                                                                                                                                                                                                                                                                                                                                                                                                                                                                                                                                                                                                                                                                                                                                                                                                       |                                     |                |
| Connect code:                         | FGJ                        | aD DIRECT          | ION OF ROTATION                                                                                                                                                                                                                                                                                                                                                                                                                                                                                                                                                                                                                                                                                                                                                                                                                                                                                                                                                       | DIRECTION OF ROTATION               |                |
| Liquid:                               |                            |                    | (0)                                                                                                                                                                                                                                                                                                                                                                                                                                                                                                                                                                                                                                                                                                                                                                                                                                                                                                                                                                   |                                     |                |
| Pumped liquid:                        | Water                      | BLACK              |                                                                                                                                                                                                                                                                                                                                                                                                                                                                                                                                                                                                                                                                                                                                                                                                                                                                                                                                                                       | BLACK                               |                |
| Liquid temperature range:             | -20 90 °C                  |                    |                                                                                                                                                                                                                                                                                                                                                                                                                                                                                                                                                                                                                                                                                                                                                                                                                                                                                                                                                                       | YELLOW HELLOW                       |                |
| Selected liquid temperature:          | 20 °C                      | OLTAG              |                                                                                                                                                                                                                                                                                                                                                                                                                                                                                                                                                                                                                                                                                                                                                                                                                                                                                                                                                                       |                                     | NL             |
| Density:                              | 998.2 kg/m <sup>3</sup>    | BLUE WAN           |                                                                                                                                                                                                                                                                                                                                                                                                                                                                                                                                                                                                                                                                                                                                                                                                                                                                                                                                                                       |                                     |                |
| Electrical data:                      | 550.2 Ngrift               | I = I = I          |                                                                                                                                                                                                                                                                                                                                                                                                                                                                                                                                                                                                                                                                                                                                                                                                                                                                                                                                                                       |                                     | 6              |
| Motor standard:                       | IEC                        | -                  |                                                                                                                                                                                                                                                                                                                                                                                                                                                                                                                                                                                                                                                                                                                                                                                                                                                                                                                                                                       |                                     |                |
|                                       |                            |                    |                                                                                                                                                                                                                                                                                                                                                                                                                                                                                                                                                                                                                                                                                                                                                                                                                                                                                                                                                                       |                                     |                |
| Motor type:                           | 90LC                       | BLACK              |                                                                                                                                                                                                                                                                                                                                                                                                                                                                                                                                                                                                                                                                                                                                                                                                                                                                                                                                                                       | BLACK                               |                |
| Rated power - P2:                     | 2.2 kW                     |                    |                                                                                                                                                                                                                                                                                                                                                                                                                                                                                                                                                                                                                                                                                                                                                                                                                                                                                                                                                                       | YELLOW                              |                |
| Power (P2) required by pump:          | 2.2 kW                     | LTAG               | (ws-03 (vs) - N                                                                                                                                                                                                                                                                                                                                                                                                                                                                                                                                                                                                                                                                                                                                                                                                                                                                                                                                                       |                                     | N              |
| Mains frequency:                      | 50 Hz                      |                    |                                                                                                                                                                                                                                                                                                                                                                                                                                                                                                                                                                                                                                                                                                                                                                                                                                                                                                                                                                       | U (U 1) (V 1) (W 1)                 | _ L            |
| Rated voltage:                        | 1 x 220-230/240 V          | DO BROW            |                                                                                                                                                                                                                                                                                                                                                                                                                                                                                                                                                                                                                                                                                                                                                                                                                                                                                                                                                                       | BROWN                               | Ð              |
| Rated current:                        | 14,0-13,6/12,6 A           |                    | (C) _C (C) (C) (C) (C) (C) (C) (C) (C) (C) (C |                                     | 9              |