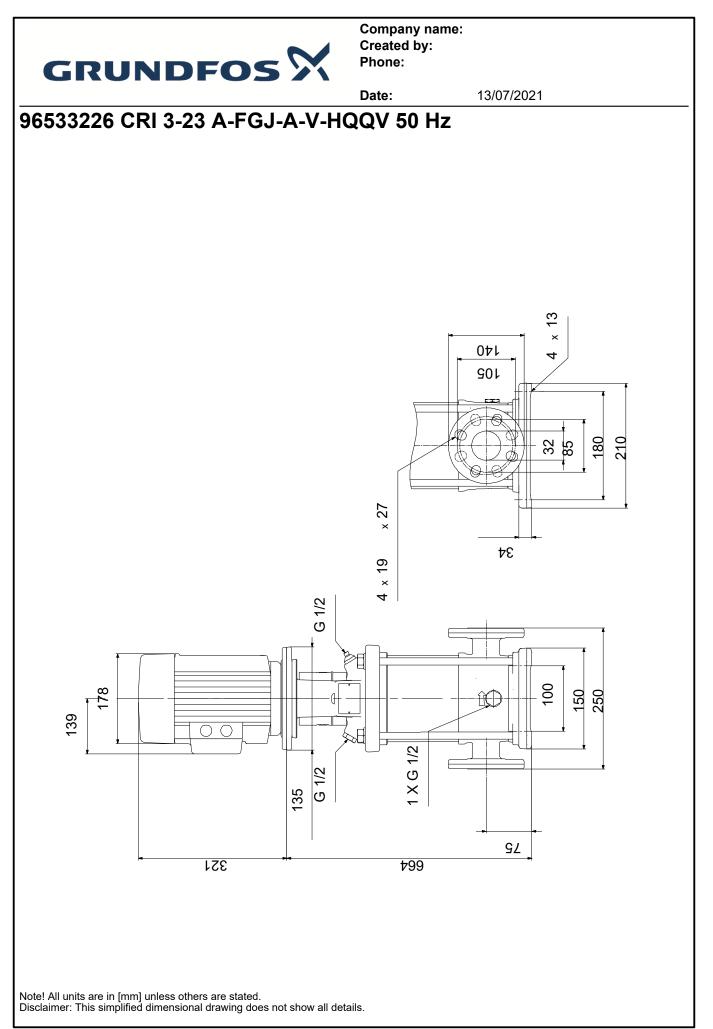

## Company name: Created by: Phone:

|                                       |                            | Date:              | 13/07/202                                                                                                                                                                                                                                                                                                                                                                                                                                                                                                                                                                                                                                                                                                                                                                                                                                                                                                                                                             | <u> </u>                            |                |
|---------------------------------------|----------------------------|--------------------|-----------------------------------------------------------------------------------------------------------------------------------------------------------------------------------------------------------------------------------------------------------------------------------------------------------------------------------------------------------------------------------------------------------------------------------------------------------------------------------------------------------------------------------------------------------------------------------------------------------------------------------------------------------------------------------------------------------------------------------------------------------------------------------------------------------------------------------------------------------------------------------------------------------------------------------------------------------------------|-------------------------------------|----------------|
| Description                           | Value                      | H<br>[m]           |                                                                                                                                                                                                                                                                                                                                                                                                                                                                                                                                                                                                                                                                                                                                                                                                                                                                                                                                                                       | CRI 3-23, 50                        | )Hz e<br>[9    |
| General information:                  |                            | 160 -              | Pumped liquid =                                                                                                                                                                                                                                                                                                                                                                                                                                                                                                                                                                                                                                                                                                                                                                                                                                                                                                                                                       | Water<br>re during operation = 20 ° |                |
| Product name:                         | CRI 3-23<br>A-FGJ-A-V-HQQV |                    | Density = 998.2                                                                                                                                                                                                                                                                                                                                                                                                                                                                                                                                                                                                                                                                                                                                                                                                                                                                                                                                                       | kg/m <sup>3</sup>                   |                |
| Product No:                           | 96533226                   | 140 -              |                                                                                                                                                                                                                                                                                                                                                                                                                                                                                                                                                                                                                                                                                                                                                                                                                                                                                                                                                                       |                                     |                |
| EAN number:                           | 5700397435823              |                    |                                                                                                                                                                                                                                                                                                                                                                                                                                                                                                                                                                                                                                                                                                                                                                                                                                                                                                                                                                       |                                     |                |
| Price:                                | 5700397455025              | 120 -              |                                                                                                                                                                                                                                                                                                                                                                                                                                                                                                                                                                                                                                                                                                                                                                                                                                                                                                                                                                       |                                     |                |
| Technical:                            |                            |                    |                                                                                                                                                                                                                                                                                                                                                                                                                                                                                                                                                                                                                                                                                                                                                                                                                                                                                                                                                                       |                                     |                |
| Pump speed on which pump data are     | 2730 rpm                   | 100 -              |                                                                                                                                                                                                                                                                                                                                                                                                                                                                                                                                                                                                                                                                                                                                                                                                                                                                                                                                                                       |                                     | - 100          |
| based:<br>Rated flow:                 | 3 m³/h                     | 80 -               |                                                                                                                                                                                                                                                                                                                                                                                                                                                                                                                                                                                                                                                                                                                                                                                                                                                                                                                                                                       |                                     | - 80           |
| Rated head:                           | 102.7 m                    | 80 -               |                                                                                                                                                                                                                                                                                                                                                                                                                                                                                                                                                                                                                                                                                                                                                                                                                                                                                                                                                                       |                                     | - 00           |
|                                       |                            |                    |                                                                                                                                                                                                                                                                                                                                                                                                                                                                                                                                                                                                                                                                                                                                                                                                                                                                                                                                                                       |                                     |                |
| Maximum head:                         | 148.1 m                    | 60 -               |                                                                                                                                                                                                                                                                                                                                                                                                                                                                                                                                                                                                                                                                                                                                                                                                                                                                                                                                                                       | \                                   | - 60           |
| Stages:                               | 23                         |                    |                                                                                                                                                                                                                                                                                                                                                                                                                                                                                                                                                                                                                                                                                                                                                                                                                                                                                                                                                                       |                                     |                |
| Impellers:                            | 23                         | 40 -               |                                                                                                                                                                                                                                                                                                                                                                                                                                                                                                                                                                                                                                                                                                                                                                                                                                                                                                                                                                       |                                     | - 40           |
| Number of reduced-diameter impellers: | 0                          |                    |                                                                                                                                                                                                                                                                                                                                                                                                                                                                                                                                                                                                                                                                                                                                                                                                                                                                                                                                                                       |                                     |                |
| Low NPSH:                             | Ν                          | 20                 |                                                                                                                                                                                                                                                                                                                                                                                                                                                                                                                                                                                                                                                                                                                                                                                                                                                                                                                                                                       |                                     | - 20           |
| Pump orientation:                     | Vertical                   |                    |                                                                                                                                                                                                                                                                                                                                                                                                                                                                                                                                                                                                                                                                                                                                                                                                                                                                                                                                                                       |                                     |                |
| Shaft seal arrangement:               | Single                     | 0                  |                                                                                                                                                                                                                                                                                                                                                                                                                                                                                                                                                                                                                                                                                                                                                                                                                                                                                                                                                                       |                                     |                |
| Code for shaft seal:                  | HQQV                       | 0 0.5              | 1.0 1.5 2.0 2.5                                                                                                                                                                                                                                                                                                                                                                                                                                                                                                                                                                                                                                                                                                                                                                                                                                                                                                                                                       | 3.0 3.5 Q [m                        | -              |
| Approvals:                            | CE,EAC,UKCA                | P2<br>[kW]         |                                                                                                                                                                                                                                                                                                                                                                                                                                                                                                                                                                                                                                                                                                                                                                                                                                                                                                                                                                       |                                     | NF<br>[1       |
| Approvals for drinking water:         | WRAS                       | 2.0                |                                                                                                                                                                                                                                                                                                                                                                                                                                                                                                                                                                                                                                                                                                                                                                                                                                                                                                                                                                       |                                     | -8             |
| Curve tolerance:                      | ISO9906:2012 3B            |                    |                                                                                                                                                                                                                                                                                                                                                                                                                                                                                                                                                                                                                                                                                                                                                                                                                                                                                                                                                                       |                                     | ľ              |
| Pump version:                         | А                          | 1.5                |                                                                                                                                                                                                                                                                                                                                                                                                                                                                                                                                                                                                                                                                                                                                                                                                                                                                                                                                                                       |                                     | - 6            |
| Model:                                | A                          |                    |                                                                                                                                                                                                                                                                                                                                                                                                                                                                                                                                                                                                                                                                                                                                                                                                                                                                                                                                                                       |                                     | Τĭ             |
| Materials:                            |                            | 1.0                |                                                                                                                                                                                                                                                                                                                                                                                                                                                                                                                                                                                                                                                                                                                                                                                                                                                                                                                                                                       |                                     | 4              |
| Base:                                 | Stainless steel            |                    |                                                                                                                                                                                                                                                                                                                                                                                                                                                                                                                                                                                                                                                                                                                                                                                                                                                                                                                                                                       |                                     | Γ"             |
| Base:                                 | EN 1.4408                  | 0.5                |                                                                                                                                                                                                                                                                                                                                                                                                                                                                                                                                                                                                                                                                                                                                                                                                                                                                                                                                                                       |                                     | _2             |
| Base:                                 | AISI 316                   | 0.5                |                                                                                                                                                                                                                                                                                                                                                                                                                                                                                                                                                                                                                                                                                                                                                                                                                                                                                                                                                                       |                                     | ۲ <sup>2</sup> |
| Impeller:                             | Stainless steel            |                    |                                                                                                                                                                                                                                                                                                                                                                                                                                                                                                                                                                                                                                                                                                                                                                                                                                                                                                                                                                       |                                     |                |
| -                                     | EN 1.4301                  | 0.0                |                                                                                                                                                                                                                                                                                                                                                                                                                                                                                                                                                                                                                                                                                                                                                                                                                                                                                                                                                                       |                                     | <b></b> U      |
| Impeller:<br>Impeller:                | AISI 304                   |                    |                                                                                                                                                                                                                                                                                                                                                                                                                                                                                                                                                                                                                                                                                                                                                                                                                                                                                                                                                                       |                                     |                |
| Impeller:<br>Material code:           |                            | 139                |                                                                                                                                                                                                                                                                                                                                                                                                                                                                                                                                                                                                                                                                                                                                                                                                                                                                                                                                                                       |                                     |                |
|                                       | A                          |                    |                                                                                                                                                                                                                                                                                                                                                                                                                                                                                                                                                                                                                                                                                                                                                                                                                                                                                                                                                                       |                                     |                |
| Code for rubber:                      | V                          |                    | ΠÌ                                                                                                                                                                                                                                                                                                                                                                                                                                                                                                                                                                                                                                                                                                                                                                                                                                                                                                                                                                    |                                     |                |
| Bearing:                              | SIC                        | 321                |                                                                                                                                                                                                                                                                                                                                                                                                                                                                                                                                                                                                                                                                                                                                                                                                                                                                                                                                                                       |                                     |                |
| Installation:                         | 10.00                      |                    | Щ                                                                                                                                                                                                                                                                                                                                                                                                                                                                                                                                                                                                                                                                                                                                                                                                                                                                                                                                                                     |                                     |                |
| Maximum ambient temperature:          | 40 °C                      | 135<br>G 1/2       | G 1/2                                                                                                                                                                                                                                                                                                                                                                                                                                                                                                                                                                                                                                                                                                                                                                                                                                                                                                                                                                 |                                     |                |
| Maximum operating pressure:           | 25 bar                     |                    | <u>Pz</u>                                                                                                                                                                                                                                                                                                                                                                                                                                                                                                                                                                                                                                                                                                                                                                                                                                                                                                                                                             |                                     |                |
| Max pressure at stated temp:          | 25 bar / 90 °C             | 5 1 X G 12         | 4 x 19 x 27                                                                                                                                                                                                                                                                                                                                                                                                                                                                                                                                                                                                                                                                                                                                                                                                                                                                                                                                                           |                                     |                |
| Max pressure at stated temp:          | 25 bar / -20 °C            | 8 <u>1 x G 1/2</u> |                                                                                                                                                                                                                                                                                                                                                                                                                                                                                                                                                                                                                                                                                                                                                                                                                                                                                                                                                                       | 1                                   |                |
| Type of connection:                   | DIN / ANSI / JIS           |                    |                                                                                                                                                                                                                                                                                                                                                                                                                                                                                                                                                                                                                                                                                                                                                                                                                                                                                                                                                                       | 140                                 |                |
| Size of inlet connection:             | DN 25/32                   |                    | ╡<br><sup>™</sup> <sup>™</sup> <sup>™</sup> <sup>™</sup> <sup>™</sup> <sup>™</sup> <sup>™</sup> <sup>™</sup> <sup>™</sup> <sup>™</sup>                                                                                                                                                                                                                                                                                                                                                                                                                                                                                                                                                                                                                                                                                                                                                                                                                                | ₹                                   |                |
| Size of outlet connection:            | DN 25/32                   | 100                | 85                                                                                                                                                                                                                                                                                                                                                                                                                                                                                                                                                                                                                                                                                                                                                                                                                                                                                                                                                                    | 4 x 13                              |                |
| Pressure rating for connection:       | PN 25                      | 250                | 180                                                                                                                                                                                                                                                                                                                                                                                                                                                                                                                                                                                                                                                                                                                                                                                                                                                                                                                                                                   | J                                   |                |
| Flange rating inlet:                  | 300 lb                     |                    | <u>.</u>                                                                                                                                                                                                                                                                                                                                                                                                                                                                                                                                                                                                                                                                                                                                                                                                                                                                                                                                                              |                                     |                |
| Flange size for motor:                | FT115                      |                    |                                                                                                                                                                                                                                                                                                                                                                                                                                                                                                                                                                                                                                                                                                                                                                                                                                                                                                                                                                       |                                     |                |
| Connect code:                         | FGJ                        | aD DIRECT          | ION OF ROTATION                                                                                                                                                                                                                                                                                                                                                                                                                                                                                                                                                                                                                                                                                                                                                                                                                                                                                                                                                       | DIRECTION OF ROTATION               |                |
| Liquid:                               |                            |                    | (0)                                                                                                                                                                                                                                                                                                                                                                                                                                                                                                                                                                                                                                                                                                                                                                                                                                                                                                                                                                   |                                     |                |
| Pumped liquid:                        | Water                      | BLACK              |                                                                                                                                                                                                                                                                                                                                                                                                                                                                                                                                                                                                                                                                                                                                                                                                                                                                                                                                                                       | BLACK                               |                |
| Liquid temperature range:             | -20 90 °C                  |                    |                                                                                                                                                                                                                                                                                                                                                                                                                                                                                                                                                                                                                                                                                                                                                                                                                                                                                                                                                                       | YELLOW HELLOW                       |                |
| Selected liquid temperature:          | 20 °C                      | OLTAG              |                                                                                                                                                                                                                                                                                                                                                                                                                                                                                                                                                                                                                                                                                                                                                                                                                                                                                                                                                                       |                                     | NL             |
| Density:                              | 998.2 kg/m <sup>3</sup>    | BLUE WAN           |                                                                                                                                                                                                                                                                                                                                                                                                                                                                                                                                                                                                                                                                                                                                                                                                                                                                                                                                                                       |                                     |                |
| Electrical data:                      | 550.2 Ngrift               | I = I = I          |                                                                                                                                                                                                                                                                                                                                                                                                                                                                                                                                                                                                                                                                                                                                                                                                                                                                                                                                                                       |                                     | 6              |
| Motor standard:                       | IEC                        | -                  |                                                                                                                                                                                                                                                                                                                                                                                                                                                                                                                                                                                                                                                                                                                                                                                                                                                                                                                                                                       |                                     |                |
|                                       |                            |                    |                                                                                                                                                                                                                                                                                                                                                                                                                                                                                                                                                                                                                                                                                                                                                                                                                                                                                                                                                                       |                                     |                |
| Motor type:                           | 90LC                       | BLACK              |                                                                                                                                                                                                                                                                                                                                                                                                                                                                                                                                                                                                                                                                                                                                                                                                                                                                                                                                                                       | BLACK                               |                |
| Rated power - P2:                     | 2.2 kW                     |                    |                                                                                                                                                                                                                                                                                                                                                                                                                                                                                                                                                                                                                                                                                                                                                                                                                                                                                                                                                                       | YELLOW                              |                |
| Power (P2) required by pump:          | 2.2 kW                     | LTAG               | (ws-03 (vs) - N                                                                                                                                                                                                                                                                                                                                                                                                                                                                                                                                                                                                                                                                                                                                                                                                                                                                                                                                                       |                                     | N              |
| Mains frequency:                      | 50 Hz                      |                    |                                                                                                                                                                                                                                                                                                                                                                                                                                                                                                                                                                                                                                                                                                                                                                                                                                                                                                                                                                       | U (U 1) (V 1) (W 1)                 | _ L            |
| Rated voltage:                        | 1 x 220-230/240 V          | DO BROW            |                                                                                                                                                                                                                                                                                                                                                                                                                                                                                                                                                                                                                                                                                                                                                                                                                                                                                                                                                                       | BROWN                               | Ð              |
| Rated current:                        | 14,0-13,6/12,6 A           |                    | (C) _C (C) (C) (C) (C) (C) (C) (C) (C) (C) (C |                                     | 9              |