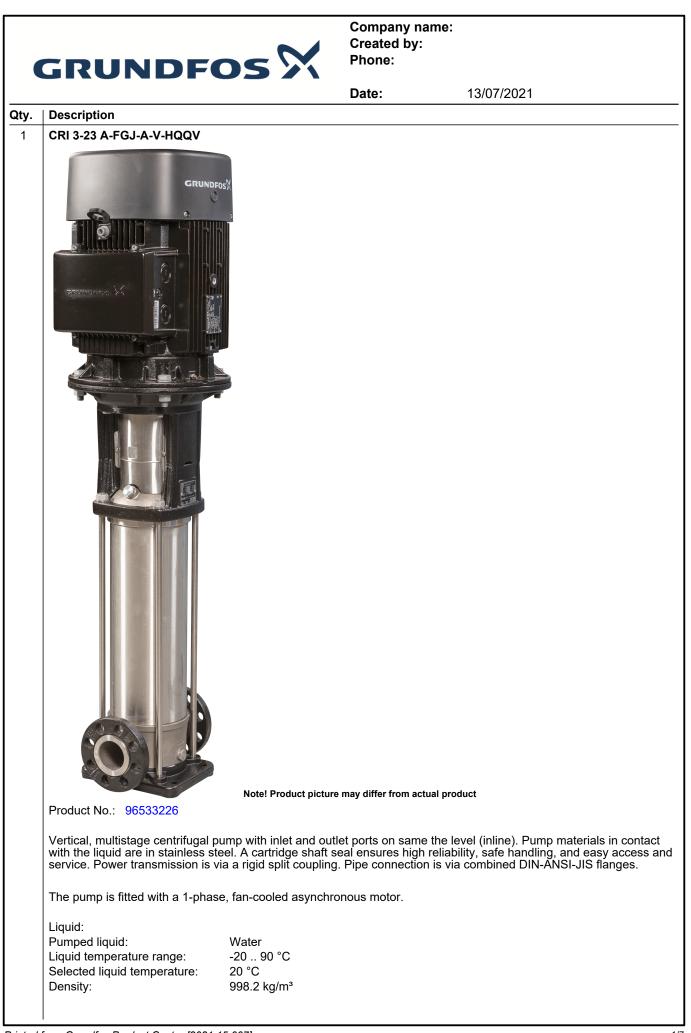

Company name: Created by: Phone:

Date: 13/07/2021 Qty. Description Technical: Pump speed on which pump data are based: 2730 rpm Rated flow: 3 m³/h Rated head: 102.7 m Pump orientation: Vertical Shaft seal arrangement: Single Code for shaft seal: HQQV Approvals: CE, EAC, UKCA Approvals for drinking water: WRAS Curve tolerance: ISO9906:2012 3B Materials: Base: Stainless steel EN 1.4408 AISI 316 Impeller: Stainless steel EN 1.4301 AISI 304 Bearing: SIC Installation: Maximum ambient temperature: 40 °C Maximum operating pressure: 25 bar 25 bar / 90 °C Max pressure at stated temp: 25 bar / -20 °C Type of connection: DIN / ANSI / JIS Size of inlet connection: DN 25/32 Size of outlet connection: DN 25/32 Pressure rating for connection: PN 25 Flange rating inlet: 300 lb Flange size for motor: FT115 Electrical data: Motor standard: IEC Motor type: 90LC Rated power - P2: 2.2 kW Power (P2) required by pump: 2.2 kW Mains frequency: 50 Hz Rated voltage: 1 x 220-230/240 V Rated current: 14,0-13,6/12,6 A Starting current: 330 % Cos phi - power factor: 1.00 Rated speed: 2730/2720 rpm Motor efficiency at full load: 75 % Number of poles: 2 Enclosure class (IEC 34-5): 55 Dust/Jetting Insulation class (IEC 85): F Motor No: 85215708 Controls: Frequency converter: NONE Others: Minimum efficiency index, MEI ≥: 0.70 Net weight: 46.9 kg 49.8 kg Gross weight: