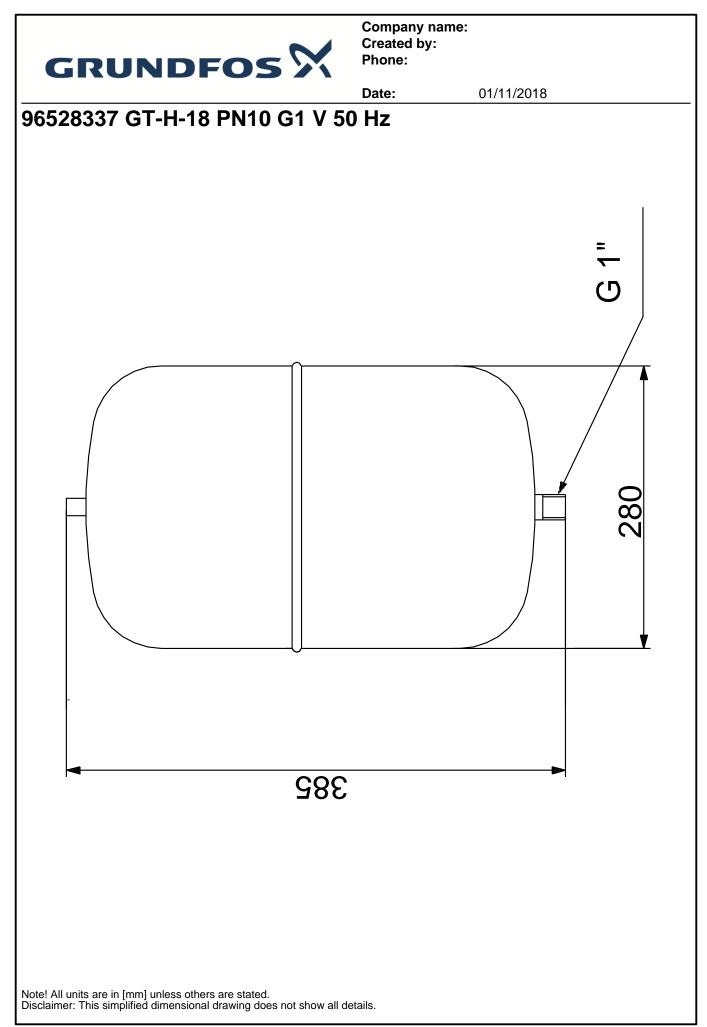

| Position |                                                                                                                                                       |                                                                                                                                                                                                                                                                              | Phone:                                                                                                                                                                            | Company name:<br>Created by:<br>Phone: |  |  |
|----------|-------------------------------------------------------------------------------------------------------------------------------------------------------|------------------------------------------------------------------------------------------------------------------------------------------------------------------------------------------------------------------------------------------------------------------------------|-----------------------------------------------------------------------------------------------------------------------------------------------------------------------------------|----------------------------------------|--|--|
| Position |                                                                                                                                                       | UNDFOS                                                                                                                                                                                                                                                                       | Date:                                                                                                                                                                             | 01/11/2018                             |  |  |
|          | Qty.                                                                                                                                                  | Description                                                                                                                                                                                                                                                                  |                                                                                                                                                                                   |                                        |  |  |
|          | 1                                                                                                                                                     | GT-H-18 PN10 G1 V                                                                                                                                                                                                                                                            |                                                                                                                                                                                   |                                        |  |  |
|          |                                                                                                                                                       |                                                                                                                                                                                                                                                                              |                                                                                                                                                                                   |                                        |  |  |
|          |                                                                                                                                                       |                                                                                                                                                                                                                                                                              |                                                                                                                                                                                   |                                        |  |  |
|          |                                                                                                                                                       | Note! Product picture may differ from actual product<br>Product No.: 96528337                                                                                                                                                                                                |                                                                                                                                                                                   |                                        |  |  |
|          |                                                                                                                                                       | Grundfos GT-H-18 PN10 G1 V is a Diaphragm pressure tank, with a capacity of 18.0 I and Vertic installation. The tanks are approved for drinking water. The GT-H-18 PN10 G1 V is designed for maximum operation pressure of 10 bar and a maximum liquid temperature of 90 °C. |                                                                                                                                                                                   |                                        |  |  |
|          | The tank is a steel pressure tank with a non-toxic butyl rubber diaphragm with a precision polypropylene liner for superior air and water separation. |                                                                                                                                                                                                                                                                              |                                                                                                                                                                                   |                                        |  |  |
|          |                                                                                                                                                       | frequency of the pump in case of                                                                                                                                                                                                                                             | supply and thereby limits the switching<br>or leakage loss. The result is increased<br>ency of your pump, and it increases system<br>s opened, while reducing problems with water |                                        |  |  |
|          |                                                                                                                                                       | <b>Liquid:</b><br>Maximum liquid temperature:                                                                                                                                                                                                                                | 90 °C                                                                                                                                                                             |                                        |  |  |
|          |                                                                                                                                                       | <b>Technical:</b><br>Membrane type:                                                                                                                                                                                                                                          | Diaphragm                                                                                                                                                                         |                                        |  |  |
|          |                                                                                                                                                       | <b>Materials:</b><br>Material:                                                                                                                                                                                                                                               | Carbon steel / Polypropy                                                                                                                                                          | /lene                                  |  |  |
|          |                                                                                                                                                       | Installation:<br>Maximum operating pressure:<br>Size:                                                                                                                                                                                                                        | 10 bar<br>18.0                                                                                                                                                                    |                                        |  |  |
|          |                                                                                                                                                       | Others:<br>Net weight:<br>Gross weight:<br>Applicat. typ:<br>Danish VVS No.:                                                                                                                                                                                                 | 3.7 kg<br>4.3 kg<br>Standard<br>398254718                                                                                                                                         |                                        |  |  |