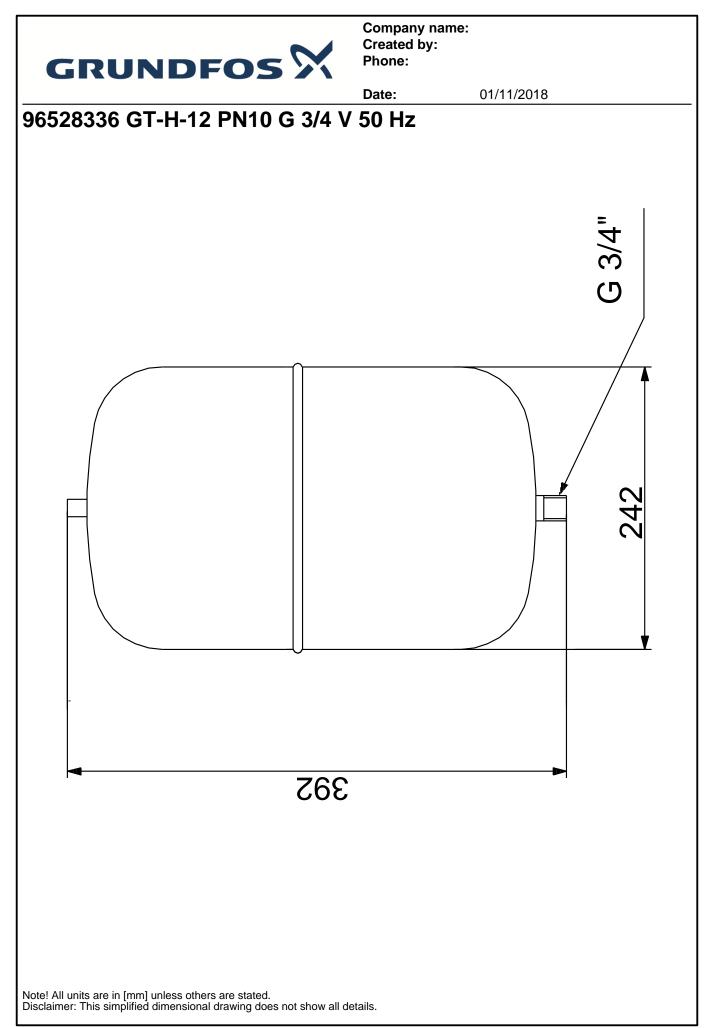

|          |                                                      | UNDFOS                                                                                                                                                                                                                                                                                                                                                                                                                               | $\sim$            | Company name:<br>Created by:<br>Phone: |            |  |  |  |
|----------|------------------------------------------------------|--------------------------------------------------------------------------------------------------------------------------------------------------------------------------------------------------------------------------------------------------------------------------------------------------------------------------------------------------------------------------------------------------------------------------------------|-------------------|----------------------------------------|------------|--|--|--|
| G        | R                                                    | UNDFOS                                                                                                                                                                                                                                                                                                                                                                                                                               |                   |                                        |            |  |  |  |
|          |                                                      |                                                                                                                                                                                                                                                                                                                                                                                                                                      |                   | Date:                                  | 01/11/2018 |  |  |  |
| Position | Qty.                                                 | •                                                                                                                                                                                                                                                                                                                                                                                                                                    |                   |                                        |            |  |  |  |
|          | 1                                                    | GT-H-12 PN10 G 3/4 V                                                                                                                                                                                                                                                                                                                                                                                                                 |                   |                                        |            |  |  |  |
|          |                                                      |                                                                                                                                                                                                                                                                                                                                                                                                                                      |                   |                                        |            |  |  |  |
|          |                                                      |                                                                                                                                                                                                                                                                                                                                                                                                                                      |                   |                                        |            |  |  |  |
|          |                                                      |                                                                                                                                                                                                                                                                                                                                                                                                                                      |                   |                                        |            |  |  |  |
|          | Note! Product picture may differ from actual product |                                                                                                                                                                                                                                                                                                                                                                                                                                      |                   |                                        |            |  |  |  |
|          | Product No.: 96528336                                |                                                                                                                                                                                                                                                                                                                                                                                                                                      |                   |                                        |            |  |  |  |
|          |                                                      | Grundfos GT-H-12 PN10 G 3/4 V is a Diaphragm pressure tank, with a capacity of 12.0 I and Vertica installation. The tanks are approved for drinking water. The GT-H-12 PN10 G 3/4 V is designed for a maximum operation pressure of 10 bar and a maximum liquid temperature of 90 °C.                                                                                                                                                |                   |                                        |            |  |  |  |
|          |                                                      | The tank is a steel pressure tank with a non-toxic butyl rubber diaphragm with a precision-moulded polypropylene liner for superior air and water separation.                                                                                                                                                                                                                                                                        |                   |                                        |            |  |  |  |
|          |                                                      | A pressure tank ensures controlled pressure in the water supply and thereby limits the switching frequency of the pump in case of low water consumption or leakage loss. The result is increased comfort in your installation by limiting the start/stop frequency of your pump, and it increases system comfort by compensating for pressure drops when a tap is opened, while reducing problems with water hammer in the pipework. |                   |                                        |            |  |  |  |
|          |                                                      | <b>Liquid:</b><br>Maximum liquid temperature:                                                                                                                                                                                                                                                                                                                                                                                        | 90 °C             |                                        |            |  |  |  |
|          |                                                      | <b>Technical:</b><br>Membrane type:                                                                                                                                                                                                                                                                                                                                                                                                  | Diaphragn         | ı                                      |            |  |  |  |
|          |                                                      | <b>Materials:</b><br>Material:                                                                                                                                                                                                                                                                                                                                                                                                       | Carbon ste        | eel / Polypropy                        | /lene      |  |  |  |
|          |                                                      | Installation:<br>Maximum operating pressure:<br>Size:                                                                                                                                                                                                                                                                                                                                                                                | 10 bar<br>12.0    |                                        |            |  |  |  |
|          |                                                      | <b>Others:</b><br>Net weight:                                                                                                                                                                                                                                                                                                                                                                                                        | 2.7 kg            |                                        |            |  |  |  |
|          |                                                      | Gross weight:                                                                                                                                                                                                                                                                                                                                                                                                                        | 3.2 kg            |                                        |            |  |  |  |
|          |                                                      | Applicat. typ:<br>Danish VVS No.:                                                                                                                                                                                                                                                                                                                                                                                                    | Standard 39825481 | 2                                      |            |  |  |  |
|          |                                                      |                                                                                                                                                                                                                                                                                                                                                                                                                                      | 00020401          | _                                      |            |  |  |  |
|          |                                                      |                                                                                                                                                                                                                                                                                                                                                                                                                                      |                   |                                        |            |  |  |  |