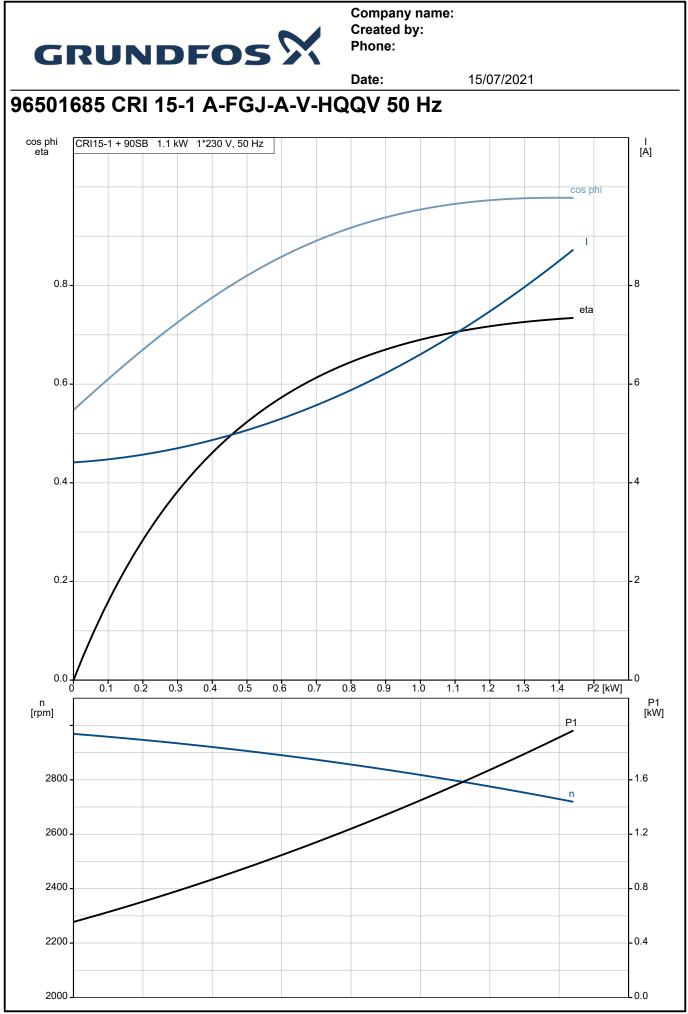

Qty.

Company name: Created by: Phone:

Date: 15/07/2021 Description Technical: Pump speed on which pump data are based: 2789 rpm Rated flow: 17 m³/h Rated head: 9.5 m Pump orientation: Vertical Shaft seal arrangement: Single Code for shaft seal: HQQV Approvals: CE, EAC, UKCA Approvals for drinking water: WRAS Curve tolerance: ISO9906:2012 3B Materials: Base: Stainless steel EN 1.4408 AISI 316 Impeller: Stainless steel EN 1.4301 AISI 304 Bearing: SIC Installation: Maximum ambient temperature: 40 °C Maximum operating pressure: 16 bar 16 bar / 90 °C Max pressure at stated temp: 16 bar / -20 °C Type of connection: DIN / ANSI / JIS DN 50 Size of inlet connection: Size of outlet connection: DN 50 Pressure rating for connection: PN 25 Flange rating inlet: 300 lb Flange size for motor: FT115 Electrical data: Motor standard: IEC Motor type: 90SB Rated power - P2: 1.1 kW Power (P2) required by pump: 1.1 kW Mains frequency: 50 Hz Rated voltage: 1 x 220-230/240 V Rated current: 7.40/6.70 A Starting current: 390 % Cos phi - power factor: 0.98/0.99 Rated speed: 2770 rpm Motor efficiency at full load: 73-71 % Number of poles: 2 Enclosure class (IEC 34-5): 55 Dust/Jetting Insulation class (IEC 85): F Motor No: 85215705 Controls: Frequency converter: NONE Others: Minimum efficiency index, MEI ≥: 0.70

## Company name: Created by: Phone:

Printed from Grundfos Product Centre [2021.15.009]

Company name: Created by: Phone:

|                                  |                 | Date: | 15/07/2021 |
|----------------------------------|-----------------|-------|------------|
| Description                      | Value           |       |            |
| Starting current:                | 390 %           |       |            |
| Cos phi - power factor:          | 0.98/0.99       |       |            |
| Rated speed:                     | 2770 rpm        |       |            |
| Motor efficiency at full load:   | 73-71 %         |       |            |
| Number of poles:                 | 2               |       |            |
| Enclosure class (IEC 34-5):      | 55 Dust/Jetting |       |            |
| Insulation class (IEC 85):       | F               |       |            |
| Motor protec:                    | PTO             |       |            |
| Motor No:                        | 85215705        |       |            |
| Controls:                        |                 |       |            |
| Frequency converter:             | NONE            |       |            |
| Others:                          |                 |       |            |
| Minimum efficiency index, MEI ≥: | 0.70            |       |            |
| Net weight:                      | 47 kg           |       |            |
| Gross weight:                    | 60 kg           |       |            |
| Shipping volume:                 | 0.173 m³        |       |            |
| Country of origin:               | GB              |       |            |
| Custom tariff no.:               | 84137075        |       |            |