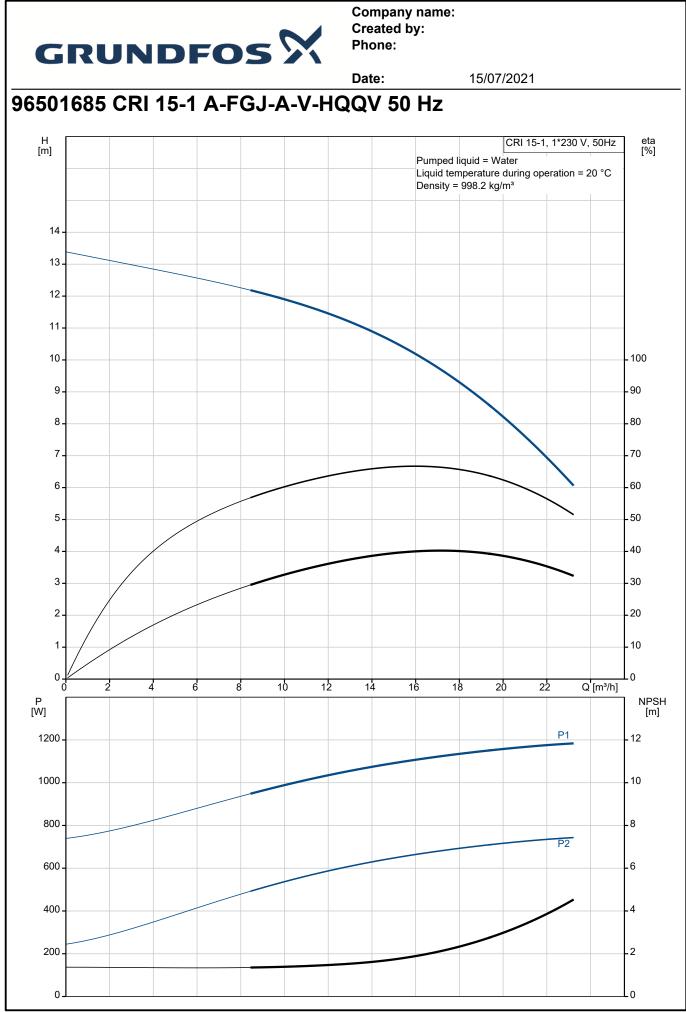

|      |                                                                                                                        |                                                     | Company name:                                        |                                                                                                                            |  |  |
|------|------------------------------------------------------------------------------------------------------------------------|-----------------------------------------------------|------------------------------------------------------|----------------------------------------------------------------------------------------------------------------------------|--|--|
|      | GRUNDF                                                                                                                 |                                                     | Created by:<br>Phone:                                |                                                                                                                            |  |  |
|      | GRUNDF                                                                                                                 |                                                     | Date:                                                | 15/07/2021                                                                                                                 |  |  |
| Qty. | Description                                                                                                            |                                                     | 240                                                  |                                                                                                                            |  |  |
| 1    | CRI 15-1 A-FGJ-A-V-HQQV                                                                                                |                                                     |                                                      |                                                                                                                            |  |  |
|      | <image/>                                                                                                               |                                                     | e may differ from actual pro                         | vduct                                                                                                                      |  |  |
|      | Vertical multistage centrifugal nump with inlet and outlet norts on same the level (inline). Pump materials in contact |                                                     |                                                      |                                                                                                                            |  |  |
|      | with the liquid are in stainless ste<br>service. Power transmission is v                                               | el. A cartridge shaft s<br>a a rigid split coupling | seal ensures high reliab<br>g. Pipe connection is vi | evel (inline). Pump materials in contact<br>bility, safe handling, and easy access and<br>a combined DIN-ANSI-JIS flanges. |  |  |
|      | The pump is fitted with a 1-phas                                                                                       | e, fan-cooled asynchr                               | onous motor.                                         |                                                                                                                            |  |  |
|      | Liquid:<br>Pumped liquid:<br>Liquid temperature range:<br>Selected liquid temperature:<br>Density:                     | Water<br>-20 90 °C<br>20 °C<br>998.2 kg/m³          |                                                      |                                                                                                                            |  |  |
|      | 1                                                                                                                      |                                                     |                                                      |                                                                                                                            |  |  |

Qty.

Company name: Created by: Phone:

Date: 15/07/2021 Description Technical: Pump speed on which pump data are based: 2789 rpm Rated flow: 17 m³/h Rated head: 9.5 m Pump orientation: Vertical Shaft seal arrangement: Single Code for shaft seal: HQQV Approvals: CE, EAC, UKCA Approvals for drinking water: WRAS Curve tolerance: ISO9906:2012 3B Materials: Base: Stainless steel EN 1.4408 AISI 316 Impeller: Stainless steel EN 1.4301 AISI 304 Bearing: SIC Installation: Maximum ambient temperature: 40 °C Maximum operating pressure: 16 bar 16 bar / 90 °C Max pressure at stated temp: 16 bar / -20 °C Type of connection: DIN / ANSI / JIS DN 50 Size of inlet connection: Size of outlet connection: DN 50 Pressure rating for connection: PN 25 Flange rating inlet: 300 lb Flange size for motor: FT115 Electrical data: Motor standard: IEC Motor type: 90SB Rated power - P2: 1.1 kW Power (P2) required by pump: 1.1 kW Mains frequency: 50 Hz Rated voltage: 1 x 220-230/240 V Rated current: 7.40/6.70 A Starting current: 390 % Cos phi - power factor: 0.98/0.99 Rated speed: 2770 rpm Motor efficiency at full load: 73-71 % Number of poles: 2 Enclosure class (IEC 34-5): 55 Dust/Jetting Insulation class (IEC 85): F Motor No: 85215705 Controls: Frequency converter: NONE Others: Minimum efficiency index, MEI ≥: 0.70