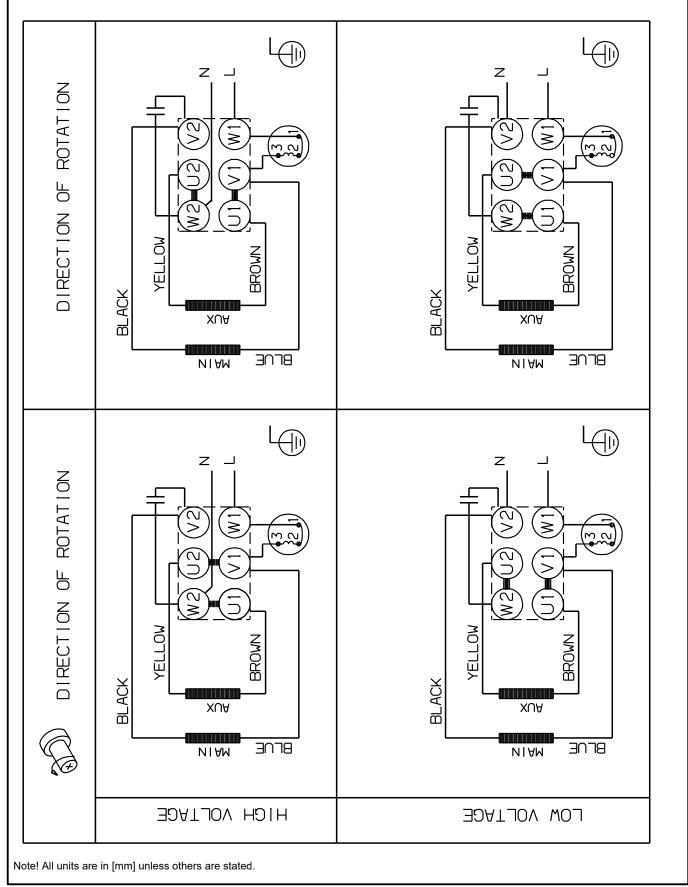

|            |
| Controls:                        |                 |       |            |
| Frequency converter:             | NONE            |       |            |
| Others:                          |                 |       |            |
| Minimum efficiency index, MEI ≥: | 0.70            |       |            |
| Net weight:                      | 47 kg           |       |            |
| Gross weight:                    | 60 kg           |       |            |
| Shipping volume:                 | 0.173 m³        |       |            |
| Country of origin:               | GB              |       |            |
| Custom tariff no.:               | 84137075        |       |            |







Company name: Created by: Phone:

Date:

15/07/2021

96501685 CRI 15-1 A-FGJ-A-V-HQQV 50 Hz