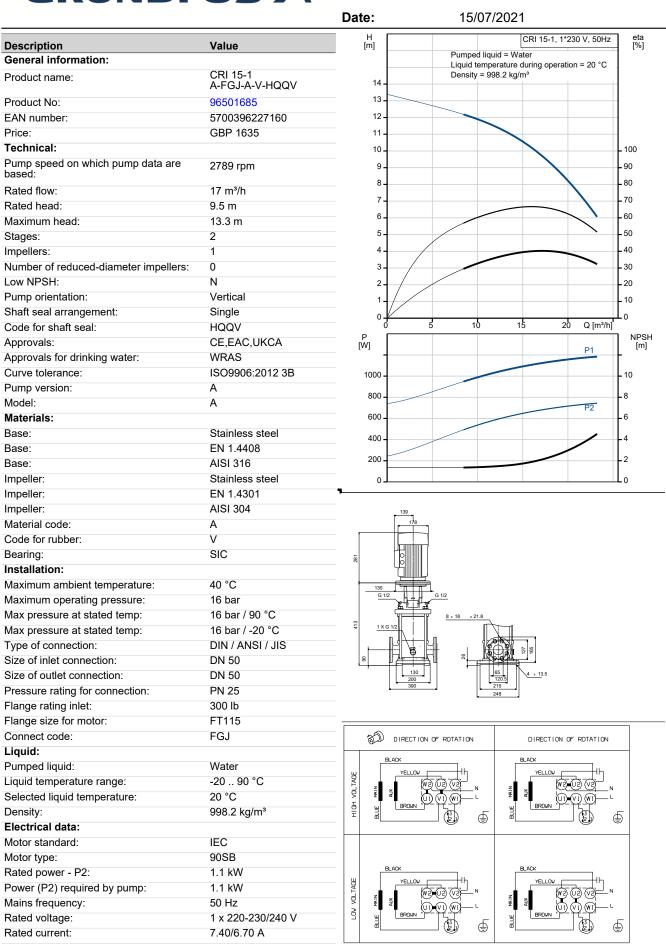

Qty.

Company name: Created by: Phone:

Date: 15/07/2021 Description Technical: Pump speed on which pump data are based: 2789 rpm Rated flow: 17 m³/h Rated head: 9.5 m Pump orientation: Vertical Shaft seal arrangement: Single Code for shaft seal: HQQV Approvals: CE, EAC, UKCA Approvals for drinking water: WRAS Curve tolerance: ISO9906:2012 3B Materials: Base: Stainless steel EN 1.4408 AISI 316 Impeller: Stainless steel EN 1.4301 AISI 304 Bearing: SIC Installation: Maximum ambient temperature: 40 °C Maximum operating pressure: 16 bar 16 bar / 90 °C Max pressure at stated temp: 16 bar / -20 °C Type of connection: DIN / ANSI / JIS DN 50 Size of inlet connection: Size of outlet connection: DN 50 Pressure rating for connection: PN 25 Flange rating inlet: 300 lb Flange size for motor: FT115 Electrical data: Motor standard: IEC Motor type: 90SB Rated power - P2: 1.1 kW Power (P2) required by pump: 1.1 kW Mains frequency: 50 Hz Rated voltage: 1 x 220-230/240 V Rated current: 7.40/6.70 A Starting current: 390 % Cos phi - power factor: 0.98/0.99 Rated speed: 2770 rpm Motor efficiency at full load: 73-71 % Number of poles: 2 Enclosure class (IEC 34-5): 55 Dust/Jetting Insulation class (IEC 85): F Motor No: 85215705 Controls: Frequency converter: NONE Others: Minimum efficiency index, MEI ≥: 0.70

## Company name: Created by: Phone:

Printed from Grundfos Product Centre [2021.15.009]

Company name: Created by: Phone:

|                                  |                 | Date: | 15/07/2021 |
|----------------------------------|-----------------|-------|------------|
| Description                      | Value           |       |            |
| Starting current:                | 390 %           |       |            |
| Cos phi - power factor:          | 0.98/0.99       |       |            |
| Rated speed:                     | 2770 rpm        |       |            |
| Motor efficiency at full load:   | 73-71 %         |       |            |
| Number of poles:                 | 2               |       |            |
| Enclosure class (IEC 34-5):      | 55 Dust/Jetting |       |            |
| Insulation class (IEC 85):       | F               |       |            |
| Motor protec:                    | PTO             |       |            |
| Motor No:                        | 85215705        |       |            |
| Controls:                        |                 |       |            |
| Frequency converter:             | NONE            |       |            |
| Others:                          |                 |       |            |
| Minimum efficiency index, MEI ≥: | 0.70            |       |            |
| Net weight:                      | 47 kg           |       |            |
| Gross weight:                    | 60 kg           |       |            |
| Shipping volume:                 | 0.173 m³        |       |            |
| Country of origin:               | GB              |       |            |
| Custom tariff no.:               | 84137075        |       |            |