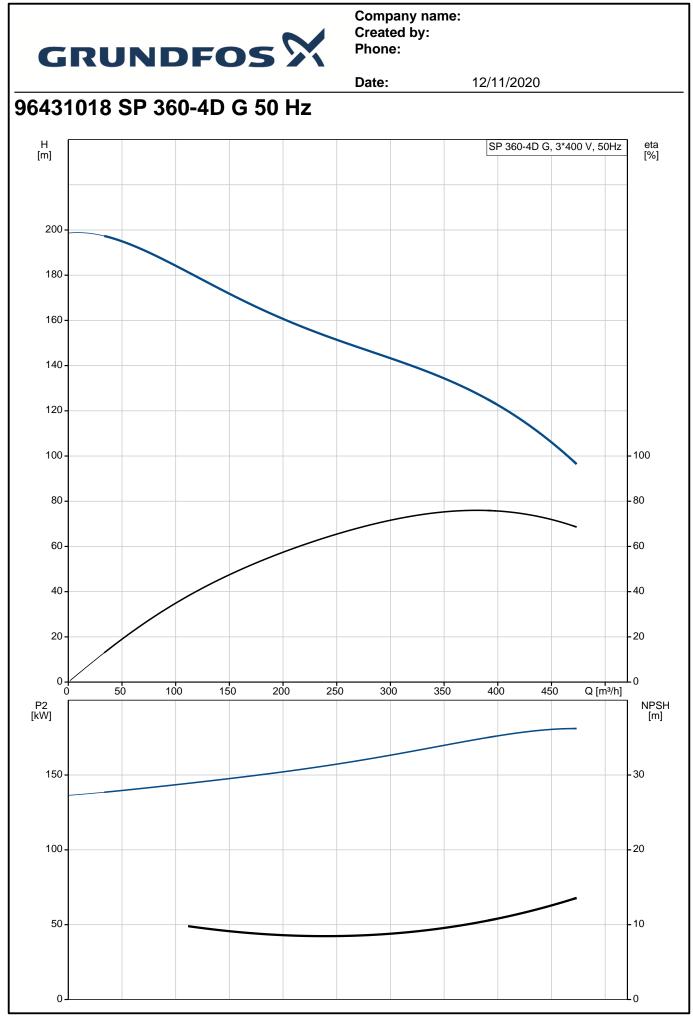

|         | GRUNDF                                                                                                                              |                                                 | Company name:<br>Created by:<br>Phone: |                                           |  |  |
|---------|-------------------------------------------------------------------------------------------------------------------------------------|-------------------------------------------------|----------------------------------------|-------------------------------------------|--|--|
|         |                                                                                                                                     |                                                 | Date:                                  | 12/11/2020                                |  |  |
| Qty.    | Description                                                                                                                         |                                                 |                                        |                                           |  |  |
| <u></u> | SP 360-4D G                                                                                                                         |                                                 |                                        |                                           |  |  |
|         |                                                                                                                                     |                                                 |                                        |                                           |  |  |
|         | 14                                                                                                                                  | Note! Product picture                           | e may differ from actual (             | product                                   |  |  |
|         | Product No.: 96431018<br>Multi-stage submersible pump f<br>jobs.<br>The pump is suitable for pump                                   | or raw water supply, g                          | roundwater lowering                    | , pressure boosting and varius industrial |  |  |
|         | Pump:                                                                                                                               | The pump is made e<br>horizontal installation   | entirely of Cast iron [                | DIN WNr. EN-JL1040 and suitable for       |  |  |
|         | The pump is fitted with a built-in non-return valve.                                                                                |                                                 |                                        |                                           |  |  |
|         | Phase:                                                                                                                              | pressure equalizing                             | diaphragm.                             | shield, liquid-lubricated bearings and    |  |  |
|         | Performance test according to I                                                                                                     | SO9906 2012 Grade 3                             | 3B is available on re                  | quest.                                    |  |  |
|         | Liquid:<br>Pumped liquid:<br>Maximum liquid temperature:<br>Max liquid t at 0.15 m/sec:<br>Selected liquid temperature:<br>Density: | Water<br>40 °C<br>25 °C<br>20 °C<br>998.2 kg/m³ |                                        |                                           |  |  |
|         | Technical:<br>Type of impeller:<br>Shaft seal for motor:<br>Curve tolerance:<br>Motor version:                                      | D<br>CER/CARBON<br>ISO9906:2012 3B<br>T30       |                                        |                                           |  |  |
|         | Materials:<br>Pump:                                                                                                                 | Cast iron<br>EN-JL1040                          |                                        |                                           |  |  |
|         | Impeller:                                                                                                                           | Zinc-free bronze<br>DIN WNr. 2.1050.0           | 1                                      |                                           |  |  |
|         | Motor:                                                                                                                              | Cast iron<br>DIN WNr. 0.6025<br>ASTM 35-40      |                                        |                                           |  |  |
|         | Installation:                                                                                                                       |                                                 |                                        |                                           |  |  |
|         | Flange standard:                                                                                                                    | DIN                                             |                                        |                                           |  |  |
|         | Pump outlet:<br>Motor diameter:                                                                                                     | DN175<br>12 inch                                |                                        |                                           |  |  |
|         | Electrical data:                                                                                                                    |                                                 |                                        |                                           |  |  |
|         | Motor type:                                                                                                                         | MMS12000                                        |                                        |                                           |  |  |
|         | Rated power - P2:                                                                                                                   | 190 kW                                          |                                        |                                           |  |  |
|         | Mains frequency:                                                                                                                    | 50 Hz                                           |                                        |                                           |  |  |