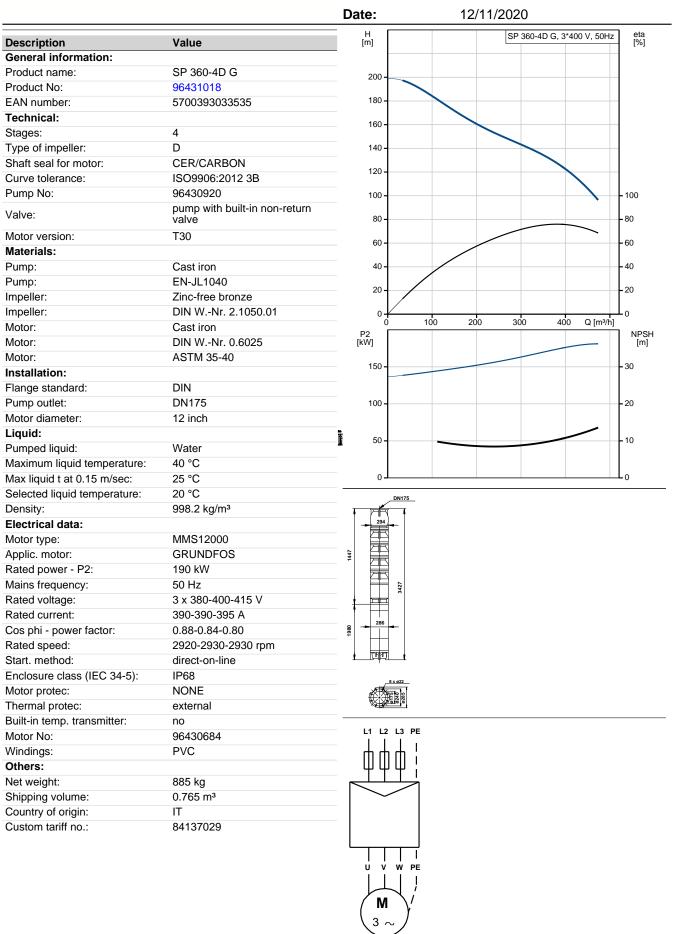

|         | GRUNDF                                                                                                                              |                                                 | Company name:<br>Created by:<br>Phone: |                                           |  |  |
|---------|-------------------------------------------------------------------------------------------------------------------------------------|-------------------------------------------------|----------------------------------------|-------------------------------------------|--|--|
|         |                                                                                                                                     |                                                 | Date:                                  | 12/11/2020                                |  |  |
| Qty.    | Description                                                                                                                         |                                                 |                                        |                                           |  |  |
| <u></u> | SP 360-4D G                                                                                                                         |                                                 |                                        |                                           |  |  |
|         |                                                                                                                                     |                                                 |                                        |                                           |  |  |
|         | 14                                                                                                                                  | Note! Product picture                           | e may differ from actual (             | product                                   |  |  |
|         | Product No.: 96431018<br>Multi-stage submersible pump f<br>jobs.<br>The pump is suitable for pump                                   | or raw water supply, g                          | roundwater lowering                    | , pressure boosting and varius industrial |  |  |
|         | Pump:                                                                                                                               | The pump is made e<br>horizontal installation   | entirely of Cast iron [                | DIN WNr. EN-JL1040 and suitable for       |  |  |
|         | The pump is fitted with a built-in non-return valve.                                                                                |                                                 |                                        |                                           |  |  |
|         | Phase:                                                                                                                              | pressure equalizing                             | diaphragm.                             | shield, liquid-lubricated bearings and    |  |  |
|         | Performance test according to I                                                                                                     | SO9906 2012 Grade 3                             | 3B is available on re                  | quest.                                    |  |  |
|         | Liquid:<br>Pumped liquid:<br>Maximum liquid temperature:<br>Max liquid t at 0.15 m/sec:<br>Selected liquid temperature:<br>Density: | Water<br>40 °C<br>25 °C<br>20 °C<br>998.2 kg/m³ |                                        |                                           |  |  |
|         | Technical:<br>Type of impeller:<br>Shaft seal for motor:<br>Curve tolerance:<br>Motor version:                                      | D<br>CER/CARBON<br>ISO9906:2012 3B<br>T30       |                                        |                                           |  |  |
|         | Materials:<br>Pump:                                                                                                                 | Cast iron<br>EN-JL1040                          |                                        |                                           |  |  |
|         | Impeller:                                                                                                                           | Zinc-free bronze<br>DIN WNr. 2.1050.0           | 1                                      |                                           |  |  |
|         | Motor:                                                                                                                              | Cast iron<br>DIN WNr. 0.6025<br>ASTM 35-40      |                                        |                                           |  |  |
|         | Installation:                                                                                                                       |                                                 |                                        |                                           |  |  |
|         | Flange standard:                                                                                                                    | DIN                                             |                                        |                                           |  |  |
|         | Pump outlet:<br>Motor diameter:                                                                                                     | DN175<br>12 inch                                |                                        |                                           |  |  |
|         | Electrical data:                                                                                                                    |                                                 |                                        |                                           |  |  |
|         | Motor type:                                                                                                                         | MMS12000                                        |                                        |                                           |  |  |
|         | Rated power - P2:                                                                                                                   | 190 kW                                          |                                        |                                           |  |  |
|         | Mains frequency:                                                                                                                    | 50 Hz                                           |                                        |                                           |  |  |