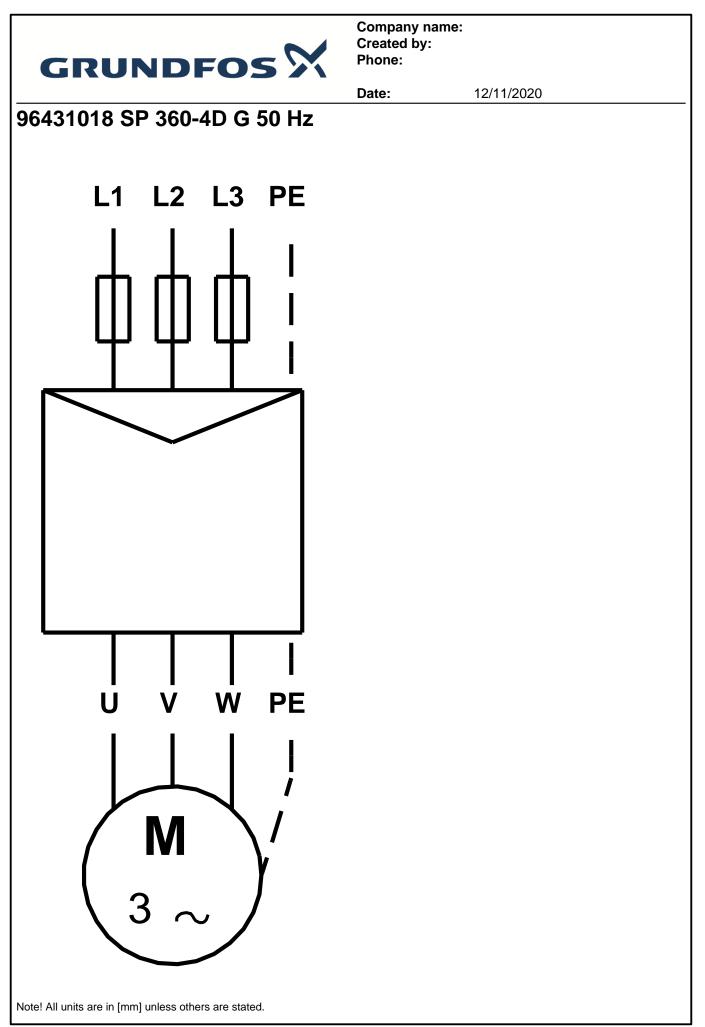

|         | GRUNDF                                                                                                                              |                                                 | Company name:<br>Created by:<br>Phone: |                                           |  |  |
|---------|-------------------------------------------------------------------------------------------------------------------------------------|-------------------------------------------------|----------------------------------------|-------------------------------------------|--|--|
|         |                                                                                                                                     |                                                 | Date:                                  | 12/11/2020                                |  |  |
| Qty.    | Description                                                                                                                         |                                                 |                                        |                                           |  |  |
| <u></u> | SP 360-4D G                                                                                                                         |                                                 |                                        |                                           |  |  |
|         |                                                                                                                                     |                                                 |                                        |                                           |  |  |
|         | 14                                                                                                                                  | Note! Product picture                           | e may differ from actual (             | product                                   |  |  |
|         | Product No.: 96431018<br>Multi-stage submersible pump f<br>jobs.<br>The pump is suitable for pump                                   | or raw water supply, g                          | roundwater lowering                    | , pressure boosting and varius industrial |  |  |
|         | Pump:                                                                                                                               | The pump is made e<br>horizontal installation   | entirely of Cast iron [                | DIN WNr. EN-JL1040 and suitable for       |  |  |
|         | The pump is fitted with a built-in non-return valve.                                                                                |                                                 |                                        |                                           |  |  |
|         | Phase:                                                                                                                              | pressure equalizing                             | diaphragm.                             | shield, liquid-lubricated bearings and    |  |  |
|         | Performance test according to I                                                                                                     | SO9906 2012 Grade 3                             | 3B is available on re                  | quest.                                    |  |  |
|         | Liquid:<br>Pumped liquid:<br>Maximum liquid temperature:<br>Max liquid t at 0.15 m/sec:<br>Selected liquid temperature:<br>Density: | Water<br>40 °C<br>25 °C<br>20 °C<br>998.2 kg/m³ |                                        |                                           |  |  |
|         | Technical:<br>Type of impeller:<br>Shaft seal for motor:<br>Curve tolerance:<br>Motor version:                                      | D<br>CER/CARBON<br>ISO9906:2012 3B<br>T30       |                                        |                                           |  |  |
|         | Materials:<br>Pump:                                                                                                                 | Cast iron<br>EN-JL1040                          |                                        |                                           |  |  |
|         | Impeller:                                                                                                                           | Zinc-free bronze<br>DIN WNr. 2.1050.0           | 1                                      |                                           |  |  |
|         | Motor:                                                                                                                              | Cast iron<br>DIN WNr. 0.6025<br>ASTM 35-40      |                                        |                                           |  |  |
|         | Installation:                                                                                                                       |                                                 |                                        |                                           |  |  |
|         | Flange standard:                                                                                                                    | DIN                                             |                                        |                                           |  |  |
|         | Pump outlet:<br>Motor diameter:                                                                                                     | DN175<br>12 inch                                |                                        |                                           |  |  |
|         | Electrical data:                                                                                                                    |                                                 |                                        |                                           |  |  |
|         | Motor type:                                                                                                                         | MMS12000                                        |                                        |                                           |  |  |
|         | Rated power - P2:                                                                                                                   | 190 kW                                          |                                        |                                           |  |  |
|         | Mains frequency:                                                                                                                    | 50 Hz                                           |                                        |                                           |  |  |

Company name: Created by: Phone:

| JNDF                                    | NDFOS >\                                           | Filone. |            |  |
|-----------------------------------------|----------------------------------------------------|---------|------------|--|
|                                         |                                                    | Date:   | 12/11/2020 |  |
| on                                      |                                                    |         |            |  |
| tage:<br>rent:<br>power factor:         | : 390-390-395 A                                    | V       |            |  |
| ed:<br>hod:                             | 2920-2930-2930<br>direct-on-line                   | rpm     |            |  |
| e class (IEC 34-5):<br>mp. transmitter: | ss (IEC 34-5): IP68<br>transmitter: no<br>96430684 |         |            |  |
|                                         | PVC                                                |         |            |  |
| ıt:                                     | 885 kg                                             |         |            |  |
| volume:                                 | me: 0.765 m <sup>3</sup>                           |         |            |  |
| f origin:<br>ariff no.:                 | gin: IT<br>no.: 84137029                           |         |            |  |
|                                         |                                                    |         |            |  |
|                                         |                                                    |         |            |  |
|                                         |                                                    |         |            |  |
|                                         |                                                    |         |            |  |
|                                         |                                                    |         |            |  |
|                                         |                                                    |         |            |  |
|                                         |                                                    |         |            |  |
|                                         |                                                    |         |            |  |
|                                         |                                                    |         |            |  |
|                                         |                                                    |         |            |  |
|                                         |                                                    |         |            |  |
|                                         |                                                    |         |            |  |
|                                         |                                                    |         |            |  |
|                                         |                                                    |         |            |  |
|                                         |                                                    |         |            |  |
|                                         |                                                    |         |            |  |
|                                         |                                                    |         |            |  |
|                                         |                                                    |         |            |  |
|                                         |                                                    |         |            |  |
|                                         |                                                    |         |            |  |
|                                         |                                                    |         |            |  |
|                                         |                                                    |         |            |  |
|                                         |                                                    |         |            |  |
|                                         |                                                    |         |            |  |
|                                         |                                                    |         |            |  |