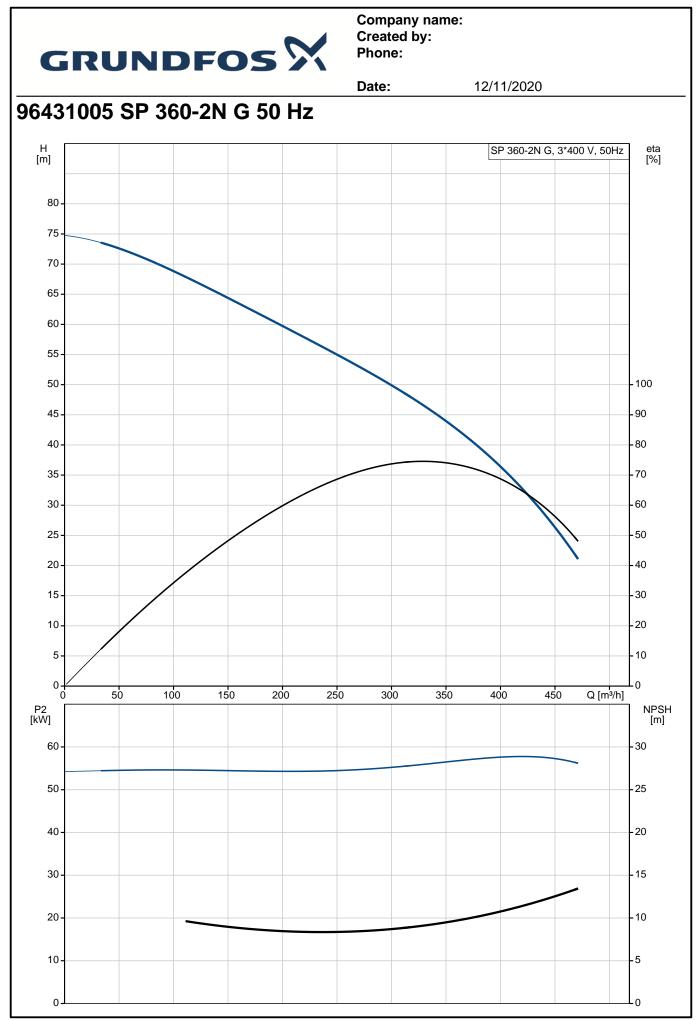

|      | <b>GRUNDFOS</b>                                                                                        |                                                                 | Company name:<br>Created by:<br>Phone: |                                         |
|------|--------------------------------------------------------------------------------------------------------|-----------------------------------------------------------------|----------------------------------------|-----------------------------------------|
|      |                                                                                                        |                                                                 | Date:                                  | 12/11/2020                              |
| Qty. | Description                                                                                            |                                                                 |                                        |                                         |
| 1    | SP 360-2N G                                                                                            |                                                                 |                                        |                                         |
|      |                                                                                                        |                                                                 |                                        |                                         |
|      |                                                                                                        | Note! Product picture                                           | may differ from actual pr              | roduct                                  |
|      | jobs.                                                                                                  |                                                                 | -                                      | pressure boosting and varius industrial |
|      | The pump is suitable for pumping clean, thin, non-agressive liquids without solid particles or fibres. |                                                                 |                                        |                                         |
|      | Pump:                                                                                                  | horizontal installation                                         | ntirely of Cast iron D                 | IN WNr. EN-JL1040 and suitable for      |
|      | The pump is fitted with a built-ir                                                                     | n non-return valve.                                             |                                        |                                         |
|      | Phase:                                                                                                 | The motor is a 3-pha pressure equalizing                        | ase motor with sand s<br>diaphragm.    | hield, liquid-lubricated bearings and   |
|      | Performance test according to I                                                                        | SO9906 2012 Grade 3                                             | 3B is available on req                 | uest.                                   |
|      | Liquid:                                                                                                |                                                                 |                                        |                                         |
|      | Pumped liquid:                                                                                         | Water<br>40 °C                                                  |                                        |                                         |
|      | Maximum liquid temperature:<br>Max liquid t at 0.15 m/sec:                                             | 25 °C                                                           |                                        |                                         |
|      | Selected liquid temperature:                                                                           | 20 °C                                                           |                                        |                                         |
|      | Density:                                                                                               | 998.2 kg/m <sup>3</sup>                                         |                                        |                                         |
|      | Technical:                                                                                             |                                                                 |                                        |                                         |
|      | Type of impeller:                                                                                      | Ν                                                               |                                        |                                         |
|      | Shaft seal for motor:                                                                                  | CER/CARBON                                                      |                                        |                                         |
|      | Curve tolerance:<br>Motor version:                                                                     | ISO9906:2012 3B<br>T30                                          |                                        |                                         |
|      | Materials:                                                                                             |                                                                 |                                        |                                         |
|      | Pump:                                                                                                  | Cast iron<br>EN-JL1040                                          |                                        |                                         |
|      | Impeller:                                                                                              | Zinc-free bronze                                                | 1                                      |                                         |
|      | Motor:                                                                                                 | DIN WNr. 2.1050.0<br>Cast iron<br>DIN WNr. 0.6025<br>ASTM 35-40 | 1                                      |                                         |
|      | Installation:                                                                                          |                                                                 |                                        |                                         |
|      | Flange standard:                                                                                       | DIN                                                             |                                        |                                         |
|      | Pump outlet:<br>Motor diameter:                                                                        | DN175<br>8 inch                                                 |                                        |                                         |
|      | Electrical data:                                                                                       |                                                                 |                                        |                                         |
|      | Motor type:<br>Rated power - P2:                                                                       | MMS8000<br>63 kW                                                |                                        |                                         |
|      | Mains frequency:                                                                                       | 50 Hz                                                           |                                        |                                         |

Company name: Created by: Phone:

|      | GRUNDF                                                                                                                                                                                | 05 21                                                                                                                         | FIIONE. |            |  |
|------|---------------------------------------------------------------------------------------------------------------------------------------------------------------------------------------|-------------------------------------------------------------------------------------------------------------------------------|---------|------------|--|
|      |                                                                                                                                                                                       |                                                                                                                               | Date:   | 12/11/2020 |  |
| Qty. | Description                                                                                                                                                                           |                                                                                                                               |         |            |  |
|      | Rated voltage:<br>Rated current:<br>Cos phi - power factor:<br>Rated speed:<br>Start. method:<br>Enclosure class (IEC 34-5):<br>Built-in temp. transmitter:<br>Motor No:<br>Windings: | 3 x 380-400-415 V<br>132-132-130 A<br>0.89-0.83-0.82<br>2900-2920-2910 rpm<br>direct-on-line<br>IP68<br>no<br>96430673<br>PVC | 1       |            |  |
|      | Others:                                                                                                                                                                               |                                                                                                                               |         |            |  |
|      | Net weight:<br>Shipping volume:<br>Country of origin:<br>Custom tariff no.:                                                                                                           | 383 kg<br>0.613 m <sup>3</sup><br>IT<br>84137029                                                                              |         |            |  |
|      |                                                                                                                                                                                       |                                                                                                                               |         |            |  |
|      |                                                                                                                                                                                       |                                                                                                                               |         |            |  |
|      |                                                                                                                                                                                       |                                                                                                                               |         |            |  |
|      |                                                                                                                                                                                       |                                                                                                                               |         |            |  |
|      |                                                                                                                                                                                       |                                                                                                                               |         |            |  |
|      |                                                                                                                                                                                       |                                                                                                                               |         |            |  |
|      |                                                                                                                                                                                       |                                                                                                                               |         |            |  |
|      |                                                                                                                                                                                       |                                                                                                                               |         |            |  |
|      |                                                                                                                                                                                       |                                                                                                                               |         |            |  |
|      |                                                                                                                                                                                       |                                                                                                                               |         |            |  |
|      |                                                                                                                                                                                       |                                                                                                                               |         |            |  |
|      |                                                                                                                                                                                       |                                                                                                                               |         |            |  |
|      |                                                                                                                                                                                       |                                                                                                                               |         |            |  |
|      |                                                                                                                                                                                       |                                                                                                                               |         |            |  |
|      |                                                                                                                                                                                       |                                                                                                                               |         |            |  |
|      |                                                                                                                                                                                       |                                                                                                                               |         |            |  |
|      |                                                                                                                                                                                       |                                                                                                                               |         |            |  |