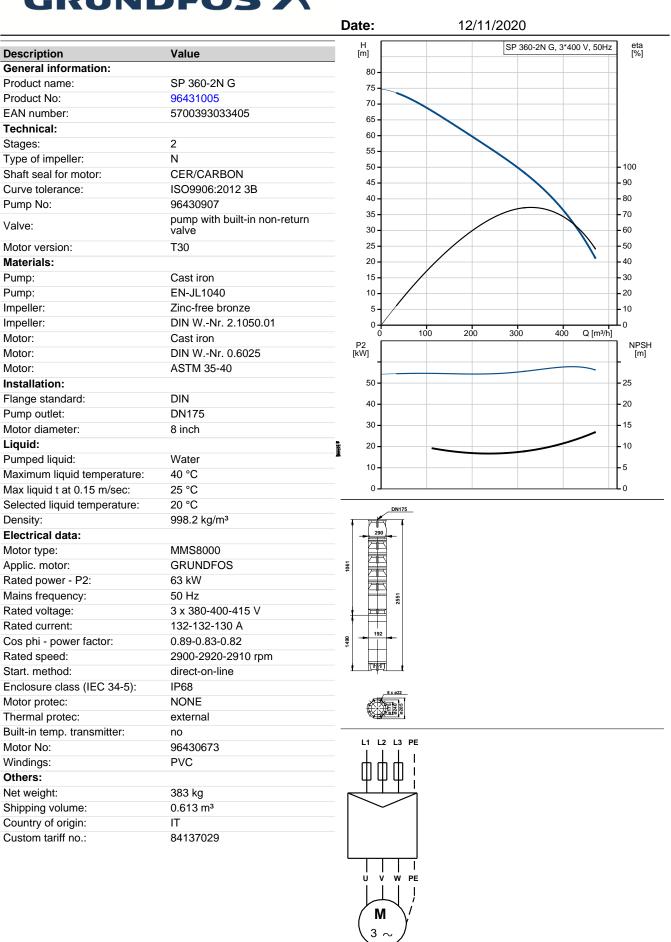

|      | <b>GRUNDFOS</b>                                                                                        |                                                                 | Company name:<br>Created by:<br>Phone: |                                         |
|------|--------------------------------------------------------------------------------------------------------|-----------------------------------------------------------------|----------------------------------------|-----------------------------------------|
|      |                                                                                                        |                                                                 | Date:                                  | 12/11/2020                              |
| Qty. | Description                                                                                            |                                                                 |                                        |                                         |
| 1    | SP 360-2N G                                                                                            |                                                                 |                                        |                                         |
|      |                                                                                                        |                                                                 |                                        |                                         |
|      |                                                                                                        | Note! Product picture                                           | may differ from actual pr              | roduct                                  |
|      | jobs.                                                                                                  |                                                                 | -                                      | pressure boosting and varius industrial |
|      | The pump is suitable for pumping clean, thin, non-agressive liquids without solid particles or fibres. |                                                                 |                                        |                                         |
|      | Pump:                                                                                                  | horizontal installation                                         | ntirely of Cast iron D                 | IN WNr. EN-JL1040 and suitable for      |
|      | The pump is fitted with a built-ir                                                                     | n non-return valve.                                             |                                        |                                         |
|      | Phase:                                                                                                 | The motor is a 3-pha pressure equalizing                        | ase motor with sand s<br>diaphragm.    | hield, liquid-lubricated bearings and   |
|      | Performance test according to I                                                                        | SO9906 2012 Grade 3                                             | 3B is available on req                 | uest.                                   |
|      | Liquid:                                                                                                |                                                                 |                                        |                                         |
|      | Pumped liquid:                                                                                         | Water<br>40 °C                                                  |                                        |                                         |
|      | Maximum liquid temperature:<br>Max liquid t at 0.15 m/sec:                                             | 25 °C                                                           |                                        |                                         |
|      | Selected liquid temperature:                                                                           | 20 °C                                                           |                                        |                                         |
|      | Density:                                                                                               | 998.2 kg/m <sup>3</sup>                                         |                                        |                                         |
|      | Technical:                                                                                             |                                                                 |                                        |                                         |
|      | Type of impeller:                                                                                      | Ν                                                               |                                        |                                         |
|      | Shaft seal for motor:                                                                                  | CER/CARBON                                                      |                                        |                                         |
|      | Curve tolerance:<br>Motor version:                                                                     | ISO9906:2012 3B<br>T30                                          |                                        |                                         |
|      | Materials:                                                                                             |                                                                 |                                        |                                         |
|      | Pump:                                                                                                  | Cast iron<br>EN-JL1040                                          |                                        |                                         |
|      | Impeller:                                                                                              | Zinc-free bronze                                                | 1                                      |                                         |
|      | Motor:                                                                                                 | DIN WNr. 2.1050.0<br>Cast iron<br>DIN WNr. 0.6025<br>ASTM 35-40 | 1                                      |                                         |
|      | Installation:                                                                                          |                                                                 |                                        |                                         |
|      | Flange standard:                                                                                       | DIN                                                             |                                        |                                         |
|      | Pump outlet:<br>Motor diameter:                                                                        | DN175<br>8 inch                                                 |                                        |                                         |
|      | Electrical data:                                                                                       |                                                                 |                                        |                                         |
|      | Motor type:<br>Rated power - P2:                                                                       | MMS8000<br>63 kW                                                |                                        |                                         |
|      | Mains frequency:                                                                                       | 50 Hz                                                           |                                        |                                         |

Company name: Created by: Phone:

|      | GRUNDF                                                                                                                                                                                | 05 21                                                                                                                         | FIIONE. |            |  |
|------|---------------------------------------------------------------------------------------------------------------------------------------------------------------------------------------|-------------------------------------------------------------------------------------------------------------------------------|---------|------------|--|
|      |                                                                                                                                                                                       |                                                                                                                               | Date:   | 12/11/2020 |  |
| Qty. | Description                                                                                                                                                                           |                                                                                                                               |         |            |  |
|      | Rated voltage:<br>Rated current:<br>Cos phi - power factor:<br>Rated speed:<br>Start. method:<br>Enclosure class (IEC 34-5):<br>Built-in temp. transmitter:<br>Motor No:<br>Windings: | 3 x 380-400-415 V<br>132-132-130 A<br>0.89-0.83-0.82<br>2900-2920-2910 rpm<br>direct-on-line<br>IP68<br>no<br>96430673<br>PVC | 1       |            |  |
|      | Others:                                                                                                                                                                               |                                                                                                                               |         |            |  |
|      | Net weight:<br>Shipping volume:<br>Country of origin:<br>Custom tariff no.:                                                                                                           | 383 kg<br>0.613 m <sup>3</sup><br>IT<br>84137029                                                                              |         |            |  |
|      |                                                                                                                                                                                       |                                                                                                                               |         |            |  |
|      |                                                                                                                                                                                       |                                                                                                                               |         |            |  |
|      |                                                                                                                                                                                       |                                                                                                                               |         |            |  |
|      |                                                                                                                                                                                       |                                                                                                                               |         |            |  |
|      |                                                                                                                                                                                       |                                                                                                                               |         |            |  |
|      |                                                                                                                                                                                       |                                                                                                                               |         |            |  |
|      |                                                                                                                                                                                       |                                                                                                                               |         |            |  |
|      |                                                                                                                                                                                       |                                                                                                                               |         |            |  |
|      |                                                                                                                                                                                       |                                                                                                                               |         |            |  |
|      |                                                                                                                                                                                       |                                                                                                                               |         |            |  |
|      |                                                                                                                                                                                       |                                                                                                                               |         |            |  |
|      |                                                                                                                                                                                       |                                                                                                                               |         |            |  |
|      |                                                                                                                                                                                       |                                                                                                                               |         |            |  |
|      |                                                                                                                                                                                       |                                                                                                                               |         |            |  |
|      |                                                                                                                                                                                       |                                                                                                                               |         |            |  |
|      |                                                                                                                                                                                       |                                                                                                                               |         |            |  |
|      |                                                                                                                                                                                       |                                                                                                                               |         |            |  |