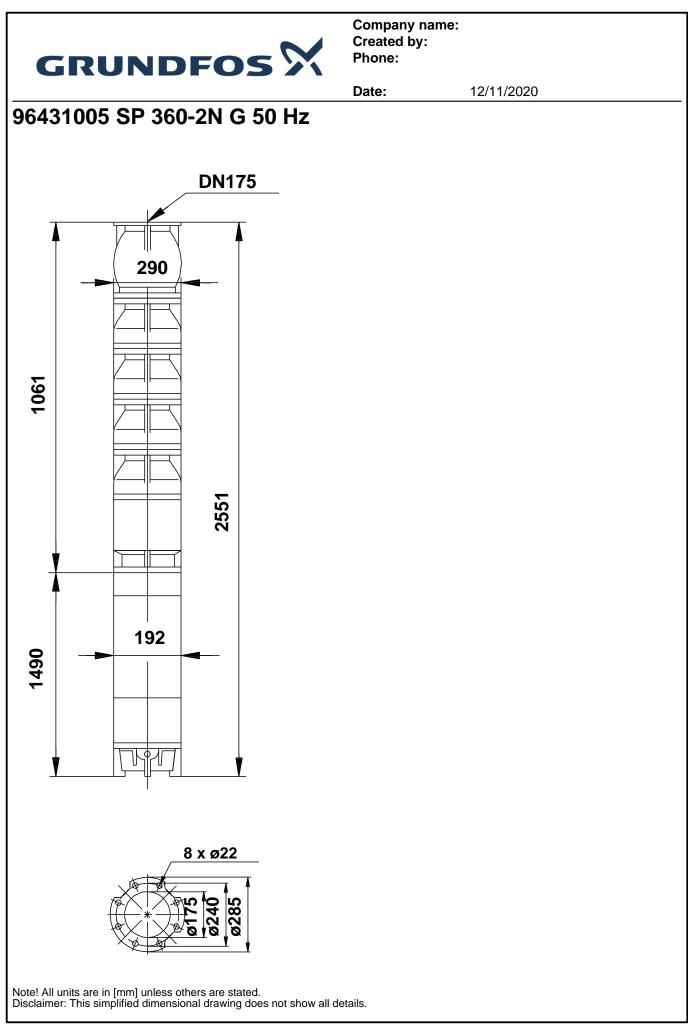

|      | <b>GRUNDFOS</b>                                                                                        |                                                                 | Company name:<br>Created by:<br>Phone: |                                         |
|------|--------------------------------------------------------------------------------------------------------|-----------------------------------------------------------------|----------------------------------------|-----------------------------------------|
|      |                                                                                                        |                                                                 | Date:                                  | 12/11/2020                              |
| Qty. | Description                                                                                            |                                                                 |                                        |                                         |
| 1    | SP 360-2N G                                                                                            |                                                                 |                                        |                                         |
|      |                                                                                                        |                                                                 |                                        |                                         |
|      |                                                                                                        | Note! Product picture                                           | may differ from actual pr              | roduct                                  |
|      | jobs.                                                                                                  |                                                                 | -                                      | pressure boosting and varius industrial |
|      | The pump is suitable for pumping clean, thin, non-agressive liquids without solid particles or fibres. |                                                                 |                                        |                                         |
|      | Pump:                                                                                                  | horizontal installation                                         | ntirely of Cast iron D                 | IN WNr. EN-JL1040 and suitable for      |
|      | The pump is fitted with a built-ir                                                                     | n non-return valve.                                             |                                        |                                         |
|      | Phase:                                                                                                 | The motor is a 3-pha pressure equalizing                        | ase motor with sand s<br>diaphragm.    | hield, liquid-lubricated bearings and   |
|      | Performance test according to I                                                                        | SO9906 2012 Grade 3                                             | 3B is available on req                 | uest.                                   |
|      | Liquid:                                                                                                |                                                                 |                                        |                                         |
|      | Pumped liquid:                                                                                         | Water<br>40 °C                                                  |                                        |                                         |
|      | Maximum liquid temperature:<br>Max liquid t at 0.15 m/sec:                                             | 25 °C                                                           |                                        |                                         |
|      | Selected liquid temperature:                                                                           | 20 °C                                                           |                                        |                                         |
|      | Density:                                                                                               | 998.2 kg/m <sup>3</sup>                                         |                                        |                                         |
|      | Technical:                                                                                             |                                                                 |                                        |                                         |
|      | Type of impeller:                                                                                      | Ν                                                               |                                        |                                         |
|      | Shaft seal for motor:                                                                                  | CER/CARBON                                                      |                                        |                                         |
|      | Curve tolerance:<br>Motor version:                                                                     | ISO9906:2012 3B<br>T30                                          |                                        |                                         |
|      | Materials:                                                                                             |                                                                 |                                        |                                         |
|      | Pump:                                                                                                  | Cast iron<br>EN-JL1040                                          |                                        |                                         |
|      | Impeller:                                                                                              | Zinc-free bronze                                                | 1                                      |                                         |
|      | Motor:                                                                                                 | DIN WNr. 2.1050.0<br>Cast iron<br>DIN WNr. 0.6025<br>ASTM 35-40 | 1                                      |                                         |
|      | Installation:                                                                                          |                                                                 |                                        |                                         |
|      | Flange standard:                                                                                       | DIN                                                             |                                        |                                         |
|      | Pump outlet:<br>Motor diameter:                                                                        | DN175<br>8 inch                                                 |                                        |                                         |
|      | Electrical data:                                                                                       |                                                                 |                                        |                                         |
|      | Motor type:<br>Rated power - P2:                                                                       | MMS8000<br>63 kW                                                |                                        |                                         |
|      | Mains frequency:                                                                                       | 50 Hz                                                           |                                        |                                         |