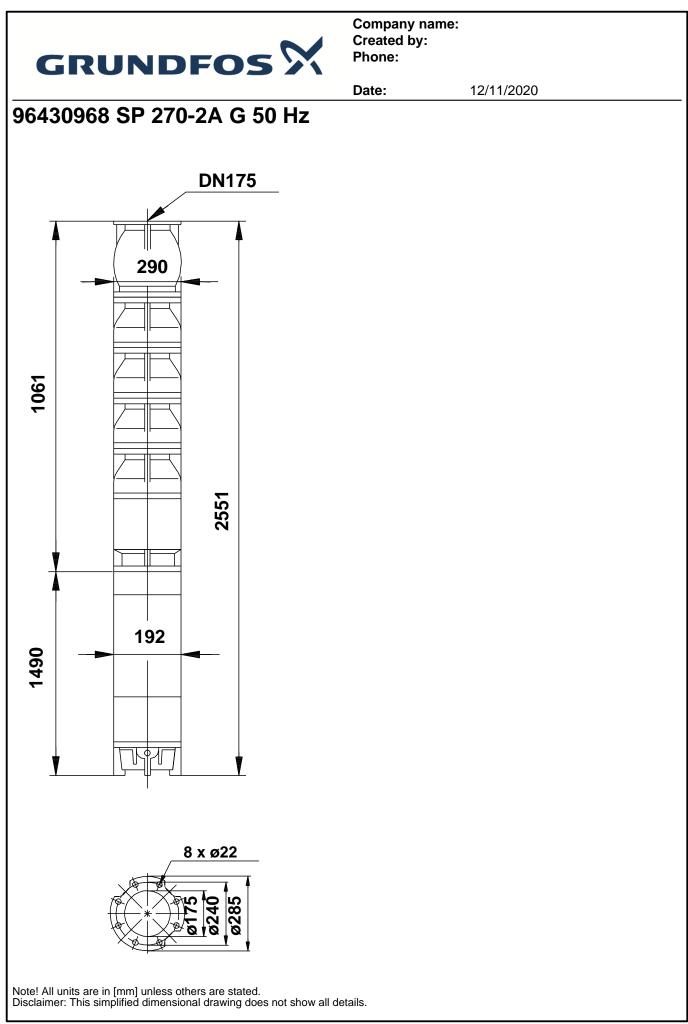

|      | GRUNDF                                                                                                                              | 200                                             | Company name:<br>Created by:<br>Phone: |                                               |  |  |
|------|-------------------------------------------------------------------------------------------------------------------------------------|-------------------------------------------------|----------------------------------------|-----------------------------------------------|--|--|
|      |                                                                                                                                     |                                                 | Date:                                  | 12/11/2020                                    |  |  |
| Qty. | Description                                                                                                                         |                                                 |                                        |                                               |  |  |
| 1    | SP 270-2A G                                                                                                                         |                                                 |                                        |                                               |  |  |
|      |                                                                                                                                     |                                                 |                                        |                                               |  |  |
|      | CH.                                                                                                                                 | Note! Product picture                           | may differ from act                    | ual product                                   |  |  |
|      | Product No.: 96430968                                                                                                               | notor i roudot pioture                          |                                        |                                               |  |  |
|      |                                                                                                                                     | or raw water supply, g                          | roundwater lowe                        | ring, pressure boosting and varius industrial |  |  |
|      | The pump is suitable for pump                                                                                                       | ing clean, thin, non-ag                         | ressive liquids wi                     | thout solid particles or fibres.              |  |  |
|      | Pump:                                                                                                                               | horizontal installation                         | ntirely of Cast iro                    | on DIN WNr. EN-JL1040 and suitable for        |  |  |
|      | The pump is fitted with a built-ir                                                                                                  | n non-return valve.                             |                                        |                                               |  |  |
|      | Phase: The motor is a 3-phase motor with sand shield, liquid-lubricated b pressure equalizing diaphragm.                            |                                                 |                                        |                                               |  |  |
|      | Performance test according to ISO9906 2012 Grade 3B is available on request.                                                        |                                                 |                                        |                                               |  |  |
|      | Liquid:<br>Pumped liquid:<br>Maximum liquid temperature:<br>Max liquid t at 0.15 m/sec:<br>Selected liquid temperature:<br>Density: | Water<br>40 °C<br>25 °C<br>20 °C<br>998.2 kg/m³ |                                        |                                               |  |  |
|      | Technical:                                                                                                                          | -                                               |                                        |                                               |  |  |
|      | Pump speed on which pump da                                                                                                         |                                                 | m                                      |                                               |  |  |
|      | Rated flow:<br>Rated head:                                                                                                          | 270 m³/h<br>57 m                                |                                        |                                               |  |  |
|      | Type of impeller:                                                                                                                   | A                                               |                                        |                                               |  |  |
|      | Shaft seal for motor:                                                                                                               | CER/CARBON                                      |                                        |                                               |  |  |
|      | Curve tolerance:<br>Motor version:                                                                                                  | ISO9906:2012 3B<br>T30                          |                                        |                                               |  |  |
|      | Materials:                                                                                                                          |                                                 |                                        |                                               |  |  |
|      | Pump:                                                                                                                               | Cast iron                                       |                                        |                                               |  |  |
|      |                                                                                                                                     | EN-JL1040                                       |                                        |                                               |  |  |
|      | Impeller:                                                                                                                           | Zinc-free bronze<br>DIN WNr. 2.1050.0           | 1                                      |                                               |  |  |
|      | Motor:                                                                                                                              | Cast iron<br>DIN WNr. 0.6025<br>ASTM 35-40      |                                        |                                               |  |  |
|      | Installation:                                                                                                                       |                                                 |                                        |                                               |  |  |
|      | Flange standard:                                                                                                                    | DIN                                             |                                        |                                               |  |  |
|      | Pump outlet:                                                                                                                        | DN175                                           |                                        |                                               |  |  |
|      | Motor diameter:                                                                                                                     | 8 inch                                          |                                        |                                               |  |  |
|      | Electrical data:                                                                                                                    |                                                 |                                        |                                               |  |  |