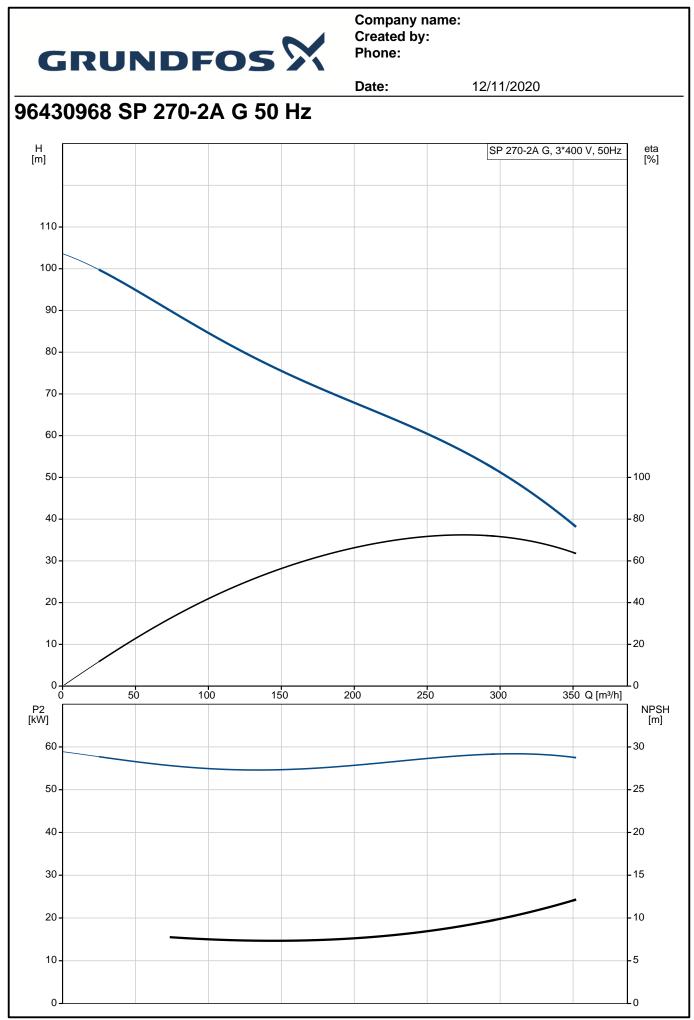

|      | GRUNDF                                                                                                                              | 200                                             | Company name:<br>Created by:<br>Phone: |                                               |  |  |
|------|-------------------------------------------------------------------------------------------------------------------------------------|-------------------------------------------------|----------------------------------------|-----------------------------------------------|--|--|
|      |                                                                                                                                     |                                                 | Date:                                  | 12/11/2020                                    |  |  |
| Qty. | Description                                                                                                                         |                                                 |                                        |                                               |  |  |
| 1    | SP 270-2A G                                                                                                                         |                                                 |                                        |                                               |  |  |
|      |                                                                                                                                     |                                                 |                                        |                                               |  |  |
|      | CH.                                                                                                                                 | Note! Product picture                           | may differ from act                    | ual product                                   |  |  |
|      | Product No.: 96430968                                                                                                               | notor i roudot pioture                          |                                        |                                               |  |  |
|      |                                                                                                                                     | or raw water supply, g                          | roundwater lowe                        | ring, pressure boosting and varius industrial |  |  |
|      | The pump is suitable for pump                                                                                                       | ing clean, thin, non-ag                         | ressive liquids wi                     | thout solid particles or fibres.              |  |  |
|      | Pump:                                                                                                                               | horizontal installation                         | ntirely of Cast iro                    | on DIN WNr. EN-JL1040 and suitable for        |  |  |
|      | The pump is fitted with a built-ir                                                                                                  | n non-return valve.                             |                                        |                                               |  |  |
|      | Phase: The motor is a 3-phase motor with sand shield, liquid-lubricated b pressure equalizing diaphragm.                            |                                                 |                                        |                                               |  |  |
|      | Performance test according to ISO9906 2012 Grade 3B is available on request.                                                        |                                                 |                                        |                                               |  |  |
|      | Liquid:<br>Pumped liquid:<br>Maximum liquid temperature:<br>Max liquid t at 0.15 m/sec:<br>Selected liquid temperature:<br>Density: | Water<br>40 °C<br>25 °C<br>20 °C<br>998.2 kg/m³ |                                        |                                               |  |  |
|      | Technical:                                                                                                                          | -                                               |                                        |                                               |  |  |
|      | Pump speed on which pump da                                                                                                         |                                                 | m                                      |                                               |  |  |
|      | Rated flow:<br>Rated head:                                                                                                          | 270 m³/h<br>57 m                                |                                        |                                               |  |  |
|      | Type of impeller:                                                                                                                   | A                                               |                                        |                                               |  |  |
|      | Shaft seal for motor:                                                                                                               | CER/CARBON                                      |                                        |                                               |  |  |
|      | Curve tolerance:<br>Motor version:                                                                                                  | ISO9906:2012 3B<br>T30                          |                                        |                                               |  |  |
|      | Materials:                                                                                                                          |                                                 |                                        |                                               |  |  |
|      | Pump:                                                                                                                               | Cast iron                                       |                                        |                                               |  |  |
|      |                                                                                                                                     | EN-JL1040                                       |                                        |                                               |  |  |
|      | Impeller:                                                                                                                           | Zinc-free bronze<br>DIN WNr. 2.1050.0           | 1                                      |                                               |  |  |
|      | Motor:                                                                                                                              | Cast iron<br>DIN WNr. 0.6025<br>ASTM 35-40      |                                        |                                               |  |  |
|      | Installation:                                                                                                                       |                                                 |                                        |                                               |  |  |
|      | Flange standard:                                                                                                                    | DIN                                             |                                        |                                               |  |  |
|      | Pump outlet:                                                                                                                        | DN175                                           |                                        |                                               |  |  |
|      | Motor diameter:                                                                                                                     | 8 inch                                          |                                        |                                               |  |  |
|      | Electrical data:                                                                                                                    |                                                 |                                        |                                               |  |  |