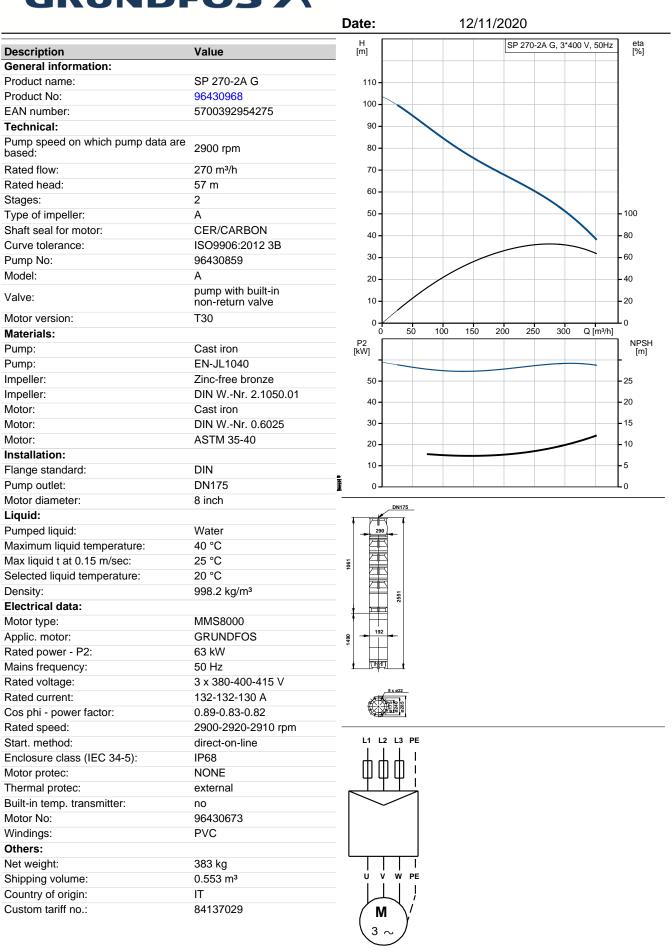

|      | GRUNDF                                                                                                                              | 200                                             | Company name:<br>Created by:<br>Phone: |                                               |  |  |
|------|-------------------------------------------------------------------------------------------------------------------------------------|-------------------------------------------------|----------------------------------------|-----------------------------------------------|--|--|
|      |                                                                                                                                     |                                                 | Date:                                  | 12/11/2020                                    |  |  |
| Qty. | Description                                                                                                                         |                                                 |                                        |                                               |  |  |
| 1    | SP 270-2A G                                                                                                                         |                                                 |                                        |                                               |  |  |
|      |                                                                                                                                     |                                                 |                                        |                                               |  |  |
|      | CH.                                                                                                                                 | Note! Product picture                           | may differ from act                    | ual product                                   |  |  |
|      | Product No.: 96430968                                                                                                               | notor i roudot pioture                          |                                        |                                               |  |  |
|      |                                                                                                                                     | or raw water supply, g                          | roundwater lowe                        | ring, pressure boosting and varius industrial |  |  |
|      | The pump is suitable for pump                                                                                                       | ing clean, thin, non-ag                         | ressive liquids wi                     | thout solid particles or fibres.              |  |  |
|      | Pump:                                                                                                                               | horizontal installation                         | ntirely of Cast iro                    | on DIN WNr. EN-JL1040 and suitable for        |  |  |
|      | The pump is fitted with a built-ir                                                                                                  | n non-return valve.                             |                                        |                                               |  |  |
|      | Phase: The motor is a 3-phase motor with sand shield, liquid-lubricated b pressure equalizing diaphragm.                            |                                                 |                                        |                                               |  |  |
|      | Performance test according to ISO9906 2012 Grade 3B is available on request.                                                        |                                                 |                                        |                                               |  |  |
|      | Liquid:<br>Pumped liquid:<br>Maximum liquid temperature:<br>Max liquid t at 0.15 m/sec:<br>Selected liquid temperature:<br>Density: | Water<br>40 °C<br>25 °C<br>20 °C<br>998.2 kg/m³ |                                        |                                               |  |  |
|      | Technical:                                                                                                                          | -                                               |                                        |                                               |  |  |
|      | Pump speed on which pump da                                                                                                         |                                                 | m                                      |                                               |  |  |
|      | Rated flow:<br>Rated head:                                                                                                          | 270 m³/h<br>57 m                                |                                        |                                               |  |  |
|      | Type of impeller:                                                                                                                   | A                                               |                                        |                                               |  |  |
|      | Shaft seal for motor:                                                                                                               | CER/CARBON                                      |                                        |                                               |  |  |
|      | Curve tolerance:<br>Motor version:                                                                                                  | ISO9906:2012 3B<br>T30                          |                                        |                                               |  |  |
|      | Materials:                                                                                                                          |                                                 |                                        |                                               |  |  |
|      | Pump:                                                                                                                               | Cast iron                                       |                                        |                                               |  |  |
|      |                                                                                                                                     | EN-JL1040                                       |                                        |                                               |  |  |
|      | Impeller:                                                                                                                           | Zinc-free bronze<br>DIN WNr. 2.1050.0           | 1                                      |                                               |  |  |
|      | Motor:                                                                                                                              | Cast iron<br>DIN WNr. 0.6025<br>ASTM 35-40      |                                        |                                               |  |  |
|      | Installation:                                                                                                                       |                                                 |                                        |                                               |  |  |
|      | Flange standard:                                                                                                                    | DIN                                             |                                        |                                               |  |  |
|      | Pump outlet:                                                                                                                        | DN175                                           |                                        |                                               |  |  |
|      | Motor diameter:                                                                                                                     | 8 inch                                          |                                        |                                               |  |  |
|      | Electrical data:                                                                                                                    |                                                 |                                        |                                               |  |  |

Company name: Created by: Phone:

|                             |                    | Date: | 12/11/2020 |  |
|-----------------------------|--------------------|-------|------------|--|
| Description                 |                    |       |            |  |
| Motor type:                 | MMS8000            |       |            |  |
| Rated power - P2:           | 63 kW              |       |            |  |
| Mains frequency:            | 50 Hz              |       |            |  |
| Rated voltage:              | 3 x 380-400-415 V  |       |            |  |
| Rated current:              | 132-132-130 A      |       |            |  |
| Cos phi - power factor:     | 0.89-0.83-0.82     |       |            |  |
|                             |                    | -     |            |  |
| Rated speed:                | 2900-2920-2910 rpm | 1     |            |  |
| Start. method:              | direct-on-line     |       |            |  |
| Enclosure class (IEC 34-5): | IP68               |       |            |  |
| Built-in temp. transmitter: | no                 |       |            |  |
| Motor No:                   | 96430673           |       |            |  |
| Windings:                   | PVC                |       |            |  |
| -                           |                    |       |            |  |
| Others:                     | 000 1              |       |            |  |
| Net weight:                 | 383 kg             |       |            |  |
| Shipping volume:            | 0.553 m³           |       |            |  |
| Country of origin:          | IT                 |       |            |  |
| Custom tariff no.:          | 84137029           |       |            |  |
|                             |                    |       |            |  |
| I                           |                    |       |            |  |
| I                           |                    |       |            |  |
| I                           |                    |       |            |  |
| I                           |                    |       |            |  |
| 1                           |                    |       |            |  |
| I                           |                    |       |            |  |
| 1                           |                    |       |            |  |
| I                           |                    |       |            |  |
| I                           |                    |       |            |  |
| ı                           |                    |       |            |  |
| I                           |                    |       |            |  |
| 1                           |                    |       |            |  |
| I                           |                    |       |            |  |
| I                           |                    |       |            |  |
| I                           |                    |       |            |  |
| I                           |                    |       |            |  |
| I                           |                    |       |            |  |
| I                           |                    |       |            |  |
| I                           |                    |       |            |  |
| I                           |                    |       |            |  |
| I                           |                    |       |            |  |
| I                           |                    |       |            |  |
| I                           |                    |       |            |  |
|                             |                    |       |            |  |
|                             |                    |       |            |  |
|                             |                    |       |            |  |
|                             |                    |       |            |  |
|                             |                    |       |            |  |
| I                           |                    |       |            |  |
| I                           |                    |       |            |  |
| I                           |                    |       |            |  |
| I                           |                    |       |            |  |
|                             |                    |       |            |  |
|                             |                    |       |            |  |