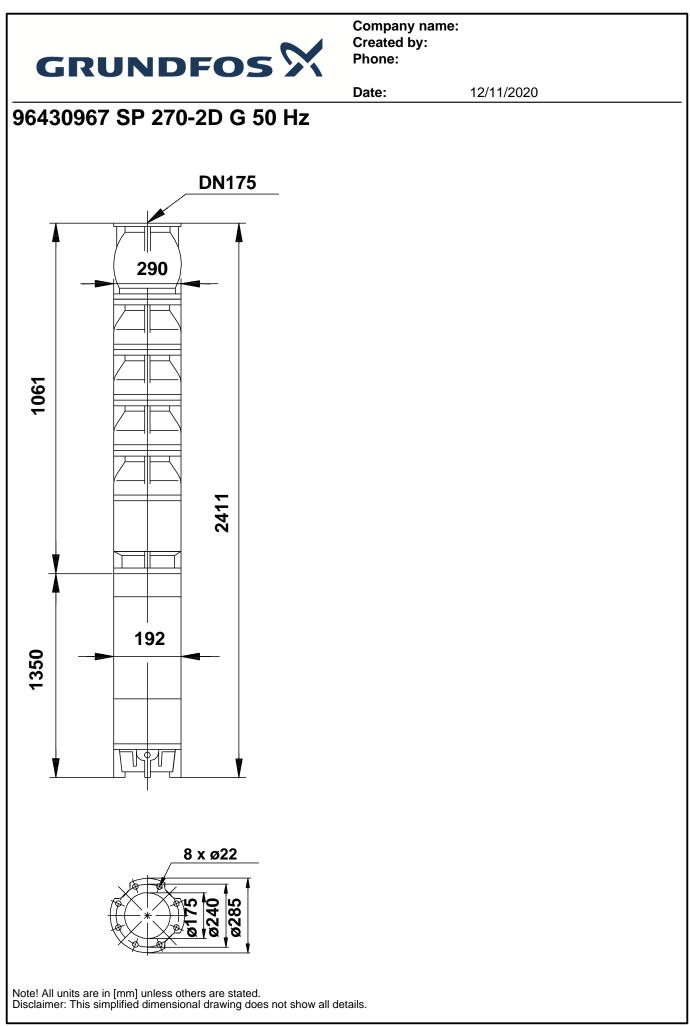

| <b>GRUNDFOS</b> |                                                                                                                              | osX                                                                                      | Company name:<br>Created by:<br>Phone: |                                            |  |  |  |
|-----------------|------------------------------------------------------------------------------------------------------------------------------|------------------------------------------------------------------------------------------|----------------------------------------|--------------------------------------------|--|--|--|
|                 |                                                                                                                              |                                                                                          | Date:                                  | 12/11/2020                                 |  |  |  |
| Qty.            | Description                                                                                                                  |                                                                                          |                                        |                                            |  |  |  |
| 1               | SP 270-2D G                                                                                                                  |                                                                                          |                                        |                                            |  |  |  |
|                 |                                                                                                                              |                                                                                          |                                        |                                            |  |  |  |
|                 | Note! Product picture may differ from actual product                                                                         |                                                                                          |                                        |                                            |  |  |  |
|                 | Product No.: 96430967<br>Multi-stage submersible pump for raw water supply, groundwater lowering, pressure boosting an jobs. |                                                                                          |                                        |                                            |  |  |  |
|                 | The pump is suitable for pumping clean, thin, non-agressive liquids without solid particles or fibres.                       |                                                                                          |                                        |                                            |  |  |  |
|                 | Pump:                                                                                                                        | ump: The pump is made entirely of Cast iron DIN WNr. EN-JL10<br>horizontal installation. |                                        |                                            |  |  |  |
|                 | The pump is fitted with a built-in                                                                                           | a built-in non-return valve.                                                             |                                        |                                            |  |  |  |
|                 | Phase:                                                                                                                       | The motor is a 3-pha                                                                     | ase motor with s                       | and shield, liquid-lubricated bearings and |  |  |  |
|                 | pressure equalizing diaphragm.<br>Performance test according to ISO9906 2012 Grade 3B is available on request.               |                                                                                          |                                        |                                            |  |  |  |
|                 | Liquid:                                                                                                                      |                                                                                          |                                        |                                            |  |  |  |
|                 | Pumped liquid:                                                                                                               | Water                                                                                    |                                        |                                            |  |  |  |
|                 | Maximum liquid temperature:                                                                                                  | 40 °C                                                                                    |                                        |                                            |  |  |  |
|                 | Max liquid t at 0.15 m/sec:                                                                                                  | 25 °C                                                                                    |                                        |                                            |  |  |  |
|                 | Selected liquid temperature:                                                                                                 | 20 °C                                                                                    |                                        |                                            |  |  |  |
|                 | Density:                                                                                                                     | 998.2 kg/m³                                                                              |                                        |                                            |  |  |  |
|                 | Technical:                                                                                                                   |                                                                                          |                                        |                                            |  |  |  |
|                 | Pump speed on which pump data are based: 2900 rpm                                                                            |                                                                                          |                                        |                                            |  |  |  |
|                 | Rated flow:                                                                                                                  | 270 m³/h                                                                                 |                                        |                                            |  |  |  |
|                 | Rated head:                                                                                                                  | 52 m<br>D                                                                                |                                        |                                            |  |  |  |
|                 | Type of impeller:<br>Shaft seal for motor:                                                                                   | CER/CARBON                                                                               |                                        |                                            |  |  |  |
|                 | Curve tolerance:                                                                                                             | ISO9906:2012 3B                                                                          |                                        |                                            |  |  |  |
|                 | Motor version:                                                                                                               | T30                                                                                      |                                        |                                            |  |  |  |
|                 | Materials:                                                                                                                   |                                                                                          |                                        |                                            |  |  |  |
|                 | Pump:                                                                                                                        | Cast iron<br>EN-JL1040                                                                   |                                        |                                            |  |  |  |
|                 | Impeller:                                                                                                                    | Zinc-free bronze                                                                         |                                        |                                            |  |  |  |
|                 | Motor:                                                                                                                       | DIN WNr. 2.1050.0<br>Cast iron<br>DIN WNr. 0.6025<br>ASTM 35-40                          | 1                                      |                                            |  |  |  |
|                 | Installation:                                                                                                                |                                                                                          |                                        |                                            |  |  |  |
|                 | Flange standard:                                                                                                             | DIN                                                                                      |                                        |                                            |  |  |  |
|                 | Pump outlet:                                                                                                                 | DN175                                                                                    |                                        |                                            |  |  |  |
|                 | Motor diameter:                                                                                                              | 8 inch                                                                                   |                                        |                                            |  |  |  |
|                 | Electrical data:                                                                                                             |                                                                                          |                                        |                                            |  |  |  |