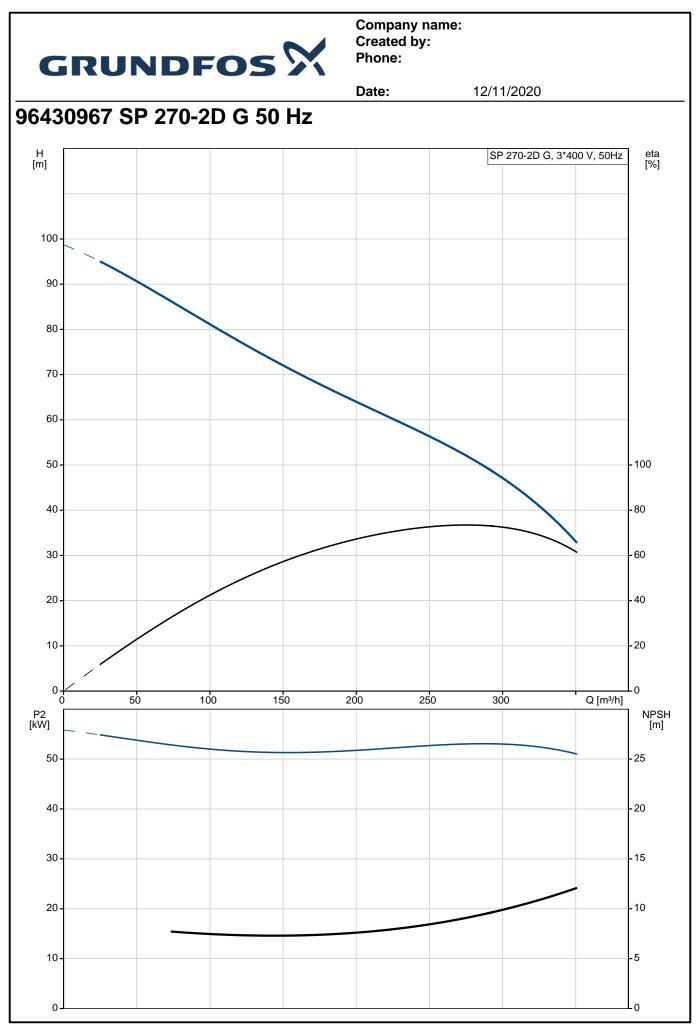

| <b>GRUNDFOS</b> |                                                                                                                              | osX                                                                                      | Company name:<br>Created by:<br>Phone: |                                            |  |  |  |
|-----------------|------------------------------------------------------------------------------------------------------------------------------|------------------------------------------------------------------------------------------|----------------------------------------|--------------------------------------------|--|--|--|
|                 |                                                                                                                              |                                                                                          | Date:                                  | 12/11/2020                                 |  |  |  |
| Qty.            | Description                                                                                                                  |                                                                                          |                                        |                                            |  |  |  |
| 1               | SP 270-2D G                                                                                                                  |                                                                                          |                                        |                                            |  |  |  |
|                 |                                                                                                                              |                                                                                          |                                        |                                            |  |  |  |
|                 | Note! Product picture may differ from actual product                                                                         |                                                                                          |                                        |                                            |  |  |  |
|                 | Product No.: 96430967<br>Multi-stage submersible pump for raw water supply, groundwater lowering, pressure boosting an jobs. |                                                                                          |                                        |                                            |  |  |  |
|                 | The pump is suitable for pumping clean, thin, non-agressive liquids without solid particles or fibres.                       |                                                                                          |                                        |                                            |  |  |  |
|                 | Pump:                                                                                                                        | ump: The pump is made entirely of Cast iron DIN WNr. EN-JL10<br>horizontal installation. |                                        |                                            |  |  |  |
|                 | The pump is fitted with a built-in                                                                                           | a built-in non-return valve.                                                             |                                        |                                            |  |  |  |
|                 | Phase:                                                                                                                       | The motor is a 3-pha                                                                     | ase motor with s                       | and shield, liquid-lubricated bearings and |  |  |  |
|                 | pressure equalizing diaphragm.<br>Performance test according to ISO9906 2012 Grade 3B is available on request.               |                                                                                          |                                        |                                            |  |  |  |
|                 | Liquid:                                                                                                                      |                                                                                          |                                        |                                            |  |  |  |
|                 | Pumped liquid:                                                                                                               | Water                                                                                    |                                        |                                            |  |  |  |
|                 | Maximum liquid temperature:                                                                                                  | 40 °C                                                                                    |                                        |                                            |  |  |  |
|                 | Max liquid t at 0.15 m/sec:                                                                                                  | 25 °C                                                                                    |                                        |                                            |  |  |  |
|                 | Selected liquid temperature:                                                                                                 | 20 °C                                                                                    |                                        |                                            |  |  |  |
|                 | Density:                                                                                                                     | 998.2 kg/m³                                                                              |                                        |                                            |  |  |  |
|                 | Technical:                                                                                                                   |                                                                                          |                                        |                                            |  |  |  |
|                 | Pump speed on which pump data are based: 2900 rpm                                                                            |                                                                                          |                                        |                                            |  |  |  |
|                 | Rated flow:                                                                                                                  | 270 m³/h                                                                                 |                                        |                                            |  |  |  |
|                 | Rated head:                                                                                                                  | 52 m<br>D                                                                                |                                        |                                            |  |  |  |
|                 | Type of impeller:<br>Shaft seal for motor:                                                                                   | CER/CARBON                                                                               |                                        |                                            |  |  |  |
|                 | Curve tolerance:                                                                                                             | ISO9906:2012 3B                                                                          |                                        |                                            |  |  |  |
|                 | Motor version:                                                                                                               | T30                                                                                      |                                        |                                            |  |  |  |
|                 | Materials:                                                                                                                   |                                                                                          |                                        |                                            |  |  |  |
|                 | Pump:                                                                                                                        | Cast iron<br>EN-JL1040                                                                   |                                        |                                            |  |  |  |
|                 | Impeller:                                                                                                                    | Zinc-free bronze                                                                         |                                        |                                            |  |  |  |
|                 | Motor:                                                                                                                       | DIN WNr. 2.1050.0<br>Cast iron<br>DIN WNr. 0.6025<br>ASTM 35-40                          | 1                                      |                                            |  |  |  |
|                 | Installation:                                                                                                                |                                                                                          |                                        |                                            |  |  |  |
|                 | Flange standard:                                                                                                             | DIN                                                                                      |                                        |                                            |  |  |  |
|                 | Pump outlet:                                                                                                                 | DN175                                                                                    |                                        |                                            |  |  |  |
|                 | Motor diameter:                                                                                                              | 8 inch                                                                                   |                                        |                                            |  |  |  |
|                 | Electrical data:                                                                                                             |                                                                                          |                                        |                                            |  |  |  |

Company name: Created by: Phone:

| Description                 |                    |   |  |
|-----------------------------|--------------------|---|--|
| Motor type:                 | MMS8000            |   |  |
| Rated power - P2:           | 55 kW              |   |  |
| Mains frequency:            | 50 Hz              |   |  |
| Rated voltage:              | 3 x 380-400-415 V  |   |  |
| Rated current:              | 116-114-112 A      |   |  |
|                             |                    |   |  |
| Cos phi - power factor:     | 0.88-0.85-0.83     |   |  |
| Rated speed:                | 2890-2900-2910 rpm | l |  |
| Start. method:              | direct-on-line     |   |  |
| Enclosure class (IEC 34-5): | IP68               |   |  |
|                             |                    |   |  |
| Built-in temp. transmitter: | no                 |   |  |
| Notor No:                   | 96430672           |   |  |
| Vindings:                   | PVC                |   |  |
| Othoro                      |                    |   |  |
| Others:<br>let weight:      | 357 kg             |   |  |
|                             |                    |   |  |
| Shipping volume:            | 0.494 m³           |   |  |
| country of origin:          | IT                 |   |  |
| Custom tariff no.:          | 84137029           |   |  |
|                             | 00.020             |   |  |
|                             |                    |   |  |
|                             |                    |   |  |
|                             |                    |   |  |
|                             |                    |   |  |
|                             |                    |   |  |
|                             |                    |   |  |
|                             |                    |   |  |
|                             |                    |   |  |
|                             |                    |   |  |
|                             |                    |   |  |
|                             |                    |   |  |
|                             |                    |   |  |
|                             |                    |   |  |
|                             |                    |   |  |
|                             |                    |   |  |
|                             |                    |   |  |
|                             |                    |   |  |
|                             |                    |   |  |
|                             |                    |   |  |
|                             |                    |   |  |
|                             |                    |   |  |
|                             |                    |   |  |
|                             |                    |   |  |
|                             |                    |   |  |
|                             |                    |   |  |
|                             |                    |   |  |
|                             |                    |   |  |
|                             |                    |   |  |
|                             |                    |   |  |
|                             |                    |   |  |
|                             |                    |   |  |
|                             |                    |   |  |
|                             |                    |   |  |
|                             |                    |   |  |
|                             |                    |   |  |
|                             |                    |   |  |
|                             |                    |   |  |
|                             |                    |   |  |
|                             |                    |   |  |
|                             |                    |   |  |
|                             |                    |   |  |
|                             |                    |   |  |
|                             |                    |   |  |
|                             |                    |   |  |
|                             |                    |   |  |