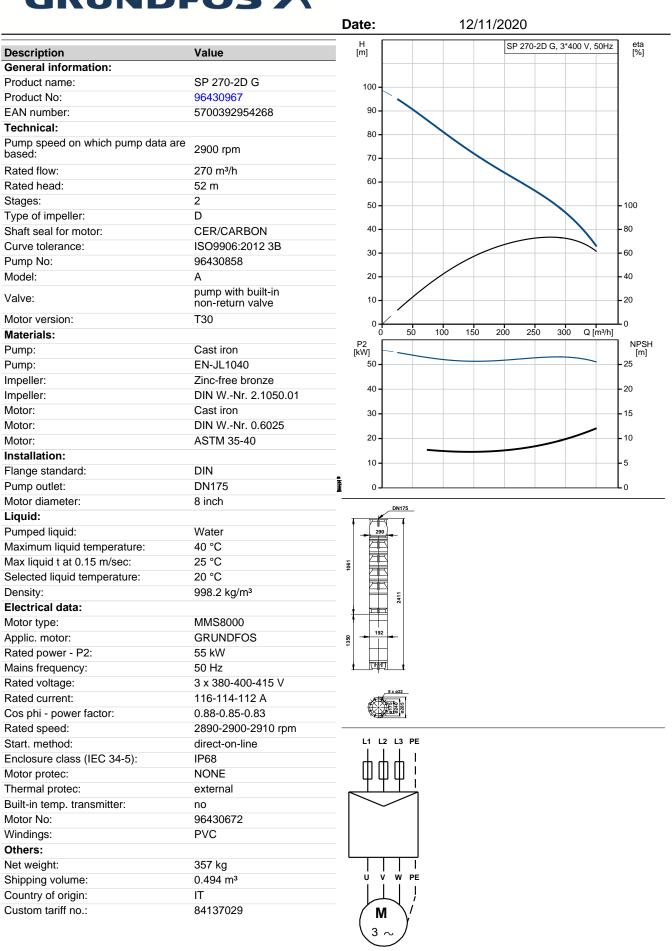

| <b>GRUNDFOS</b> |                                                                                                                              | osX                                                                                      | Company name:<br>Created by:<br>Phone: |                                            |  |  |  |
|-----------------|------------------------------------------------------------------------------------------------------------------------------|------------------------------------------------------------------------------------------|----------------------------------------|--------------------------------------------|--|--|--|
|                 |                                                                                                                              |                                                                                          | Date:                                  | 12/11/2020                                 |  |  |  |
| Qty.            | Description                                                                                                                  |                                                                                          |                                        |                                            |  |  |  |
| 1               | SP 270-2D G                                                                                                                  |                                                                                          |                                        |                                            |  |  |  |
|                 |                                                                                                                              |                                                                                          |                                        |                                            |  |  |  |
|                 | Note! Product picture may differ from actual product                                                                         |                                                                                          |                                        |                                            |  |  |  |
|                 | Product No.: 96430967<br>Multi-stage submersible pump for raw water supply, groundwater lowering, pressure boosting an jobs. |                                                                                          |                                        |                                            |  |  |  |
|                 | The pump is suitable for pumping clean, thin, non-agressive liquids without solid particles or fibres.                       |                                                                                          |                                        |                                            |  |  |  |
|                 | Pump:                                                                                                                        | ump: The pump is made entirely of Cast iron DIN WNr. EN-JL10<br>horizontal installation. |                                        |                                            |  |  |  |
|                 | The pump is fitted with a built-in                                                                                           | a built-in non-return valve.                                                             |                                        |                                            |  |  |  |
|                 | Phase:                                                                                                                       | The motor is a 3-pha                                                                     | ase motor with s                       | and shield, liquid-lubricated bearings and |  |  |  |
|                 | pressure equalizing diaphragm.<br>Performance test according to ISO9906 2012 Grade 3B is available on request.               |                                                                                          |                                        |                                            |  |  |  |
|                 | Liquid:                                                                                                                      |                                                                                          |                                        |                                            |  |  |  |
|                 | Pumped liquid:                                                                                                               | Water                                                                                    |                                        |                                            |  |  |  |
|                 | Maximum liquid temperature:                                                                                                  | 40 °C                                                                                    |                                        |                                            |  |  |  |
|                 | Max liquid t at 0.15 m/sec:                                                                                                  | 25 °C                                                                                    |                                        |                                            |  |  |  |
|                 | Selected liquid temperature:                                                                                                 | 20 °C                                                                                    |                                        |                                            |  |  |  |
|                 | Density:                                                                                                                     | 998.2 kg/m³                                                                              |                                        |                                            |  |  |  |
|                 | Technical:                                                                                                                   |                                                                                          |                                        |                                            |  |  |  |
|                 | Pump speed on which pump data are based: 2900 rpm                                                                            |                                                                                          |                                        |                                            |  |  |  |
|                 | Rated flow:                                                                                                                  | 270 m³/h                                                                                 |                                        |                                            |  |  |  |
|                 | Rated head:                                                                                                                  | 52 m<br>D                                                                                |                                        |                                            |  |  |  |
|                 | Type of impeller:<br>Shaft seal for motor:                                                                                   | CER/CARBON                                                                               |                                        |                                            |  |  |  |
|                 | Curve tolerance:                                                                                                             | ISO9906:2012 3B                                                                          |                                        |                                            |  |  |  |
|                 | Motor version:                                                                                                               | T30                                                                                      |                                        |                                            |  |  |  |
|                 | Materials:                                                                                                                   |                                                                                          |                                        |                                            |  |  |  |
|                 | Pump:                                                                                                                        | Cast iron<br>EN-JL1040                                                                   |                                        |                                            |  |  |  |
|                 | Impeller:                                                                                                                    | Zinc-free bronze                                                                         |                                        |                                            |  |  |  |
|                 | Motor:                                                                                                                       | DIN WNr. 2.1050.0<br>Cast iron<br>DIN WNr. 0.6025<br>ASTM 35-40                          | 1                                      |                                            |  |  |  |
|                 | Installation:                                                                                                                |                                                                                          |                                        |                                            |  |  |  |
|                 | Flange standard:                                                                                                             | DIN                                                                                      |                                        |                                            |  |  |  |
|                 | Pump outlet:                                                                                                                 | DN175                                                                                    |                                        |                                            |  |  |  |
|                 | Motor diameter:                                                                                                              | 8 inch                                                                                   |                                        |                                            |  |  |  |
|                 | Electrical data:                                                                                                             |                                                                                          |                                        |                                            |  |  |  |

Company name: Created by: Phone:

| Description                 |                    |   |  |
|-----------------------------|--------------------|---|--|
| Motor type:                 | MMS8000            |   |  |
| Rated power - P2:           | 55 kW              |   |  |
| Mains frequency:            | 50 Hz              |   |  |
| Rated voltage:              | 3 x 380-400-415 V  |   |  |
| Rated current:              | 116-114-112 A      |   |  |
|                             |                    |   |  |
| Cos phi - power factor:     | 0.88-0.85-0.83     |   |  |
| Rated speed:                | 2890-2900-2910 rpm | l |  |
| Start. method:              | direct-on-line     |   |  |
| Enclosure class (IEC 34-5): | IP68               |   |  |
|                             |                    |   |  |
| Built-in temp. transmitter: | no                 |   |  |
| Notor No:                   | 96430672           |   |  |
| Vindings:                   | PVC                |   |  |
| Othoro                      |                    |   |  |
| Others:<br>let weight:      | 357 kg             |   |  |
|                             |                    |   |  |
| Shipping volume:            | 0.494 m³           |   |  |
| country of origin:          | IT                 |   |  |
| Custom tariff no.:          | 84137029           |   |  |
|                             | 00.020             |   |  |
|                             |                    |   |  |
|                             |                    |   |  |
|                             |                    |   |  |
|                             |                    |   |  |
|                             |                    |   |  |
|                             |                    |   |  |
|                             |                    |   |  |
|                             |                    |   |  |
|                             |                    |   |  |
|                             |                    |   |  |
|                             |                    |   |  |
|                             |                    |   |  |
|                             |                    |   |  |
|                             |                    |   |  |
|                             |                    |   |  |
|                             |                    |   |  |
|                             |                    |   |  |
|                             |                    |   |  |
|                             |                    |   |  |
|                             |                    |   |  |
|                             |                    |   |  |
|                             |                    |   |  |
|                             |                    |   |  |
|                             |                    |   |  |
|                             |                    |   |  |
|                             |                    |   |  |
|                             |                    |   |  |
|                             |                    |   |  |
|                             |                    |   |  |
|                             |                    |   |  |
|                             |                    |   |  |
|                             |                    |   |  |
|                             |                    |   |  |
|                             |                    |   |  |
|                             |                    |   |  |
|                             |                    |   |  |
|                             |                    |   |  |
|                             |                    |   |  |
|                             |                    |   |  |
|                             |                    |   |  |
|                             |                    |   |  |
|                             |                    |   |  |
|                             |                    |   |  |
|                             |                    |   |  |
|                             |                    |   |  |