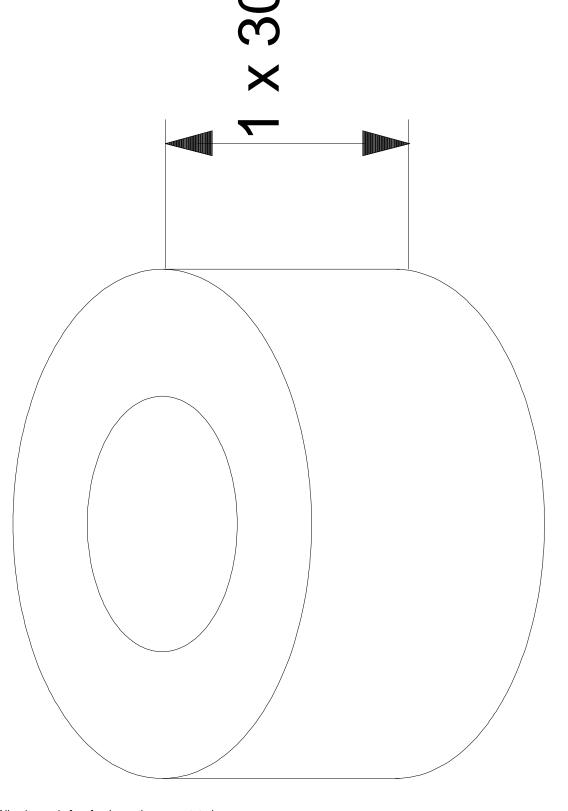

## 96281076 A 40-30, connecting piece for flange / flange 50 Hz

Note! All units are in [mm] unless others are stated. Disclaimer: This simplified dimensional drawing does not show all details.