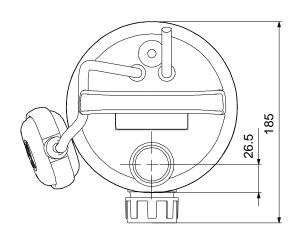

|
| Type of cable plug:         | GB                   |          |             |                         |
| Controls:                   |                      | 50 -     |             |                         |
| Level switch:               | float switch         |          |             |                         |
| Others:                     |                      | 0        |             |                         |
| Net weight:                 | 4.51 kg              |          |             |                         |
| Gross weight:               | 5.27 kg              |          |             |                         |
| Shipping volume:            | 16.8 m <sup>3</sup>  |          |             |                         |



13/06/2018

## 96280978 UNILIFT CC5 - A1 50 Hz





Note! All units are in [mm] unless others are stated. Disclaimer: This simplified dimensional drawing does not show all details.



13/06/2018

## Ν Note! All units are in [mm] unless others are stated.