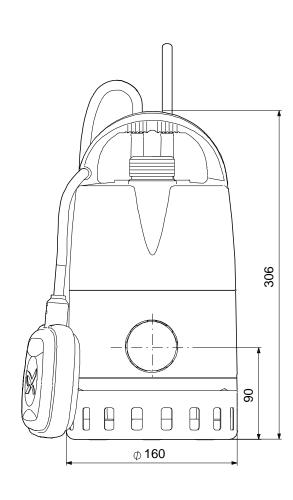

## 96280978 UNILIFT CC5 - A1 50 Hz

Note! All units are in [mm] unless others are stated. Disclaimer: This simplified dimensional drawing does not show all details.

13/06/2018