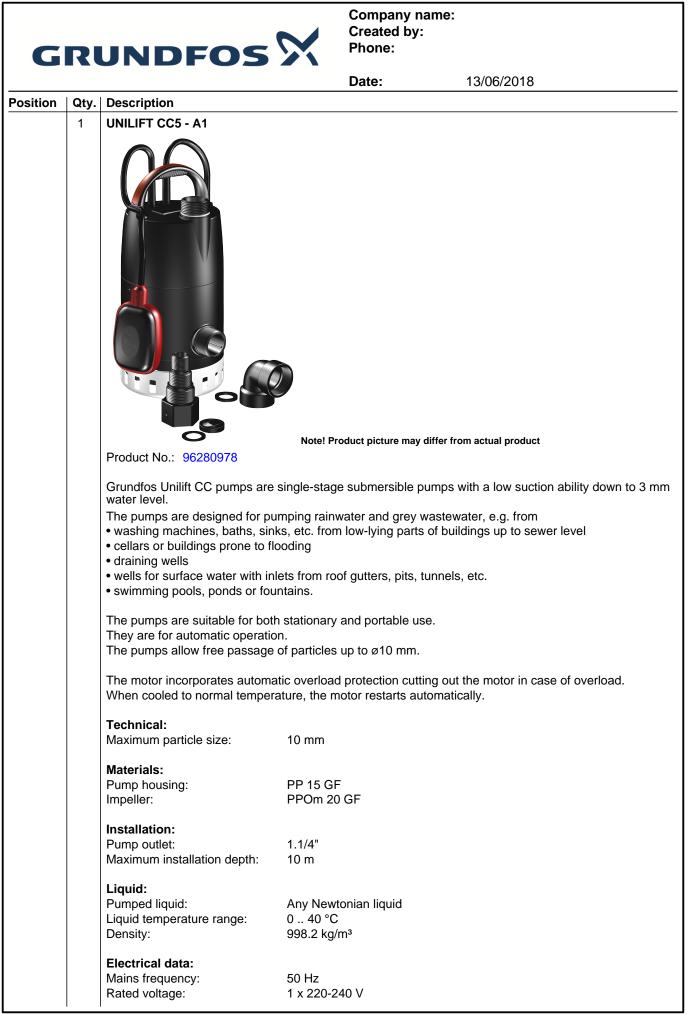

|          |      |                              | Date:               | 13/06/2018 |
|----------|------|------------------------------|---------------------|------------|
| Position | Qty. | Description                  |                     |            |
|          |      | Rated current:               | 0.98 A              |            |
|          |      | Capacitor size - run:        | 4 µF/450 V          |            |
|          |      | Enclosure class (IEC 34-5):  | IP68                |            |
|          |      | Insulation class (IEC 85):   | В                   |            |
|          |      | Length of cable:             | 5 m                 |            |
|          |      | Type of cable plug:          | GB                  |            |
|          |      | Ot