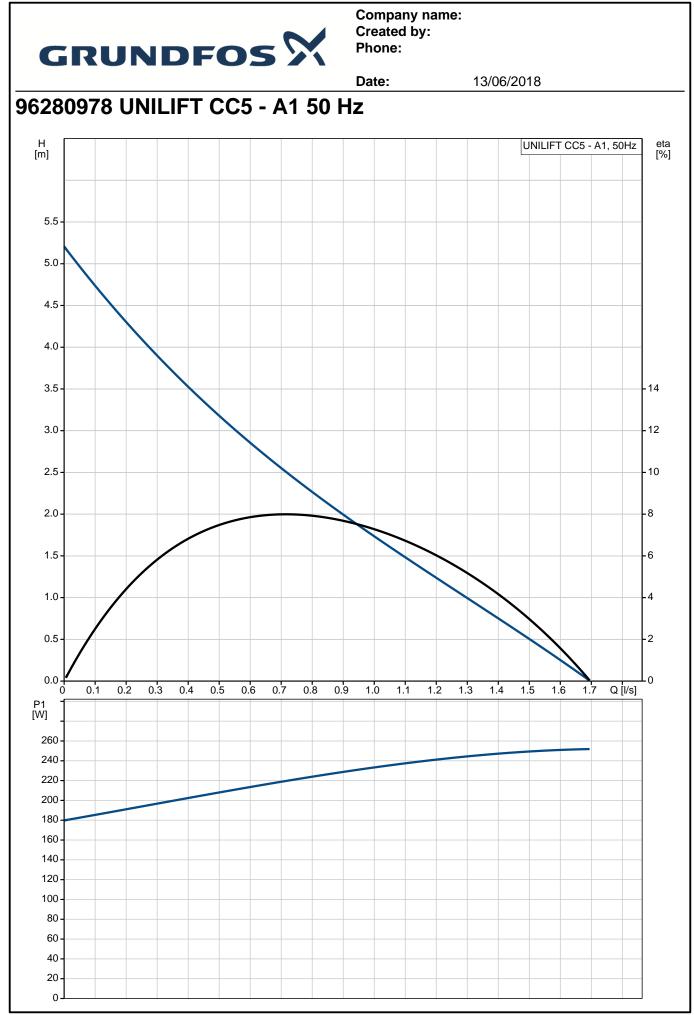

Printed from Grundfos Product Centre [2018.03.034]

|                             |                      | Date:    | 13/06/20    | 510                     |
|-----------------------------|----------------------|----------|-------------|-------------------------|
| Description                 | Value                | H<br>[m] |             | UNILIFT CC5 - A1, 50Hz  |
| General information:        |                      |          |             |                         |
| Product name:               | UNILIFT CC5 - A1     | 5.5 -    |             |                         |
| Product No:                 | 96280978             |          |             |                         |
| EAN number:                 | 5700830812068        | 5.0 -    |             |                         |
| Technical:                  |                      | 4.5      |             |                         |
| Max flow:                   | 1.67 l/s             |          |             |                         |
| Head max:                   | 5 m                  | 4.0 -    |             |                         |
| Maximum particle size:      | 10 mm                | 3.5 -    |             |                         |
| Materials:                  |                      | 3.5      |             |                         |
| Pump housing:               | PP 15 GF             | 3.0 -    |             |                         |
| Impeller:                   | PPOm 20 GF           | 2.5      |             |                         |
| Installation:               |                      | 2.5 -    |             |                         |
| Pump outlet:                | 1.1/4"               | 2.0 -    |             | 3                       |
| Maximum installation depth: | 10 m                 | 4.5      |             |                         |
| Liquid:                     |                      | 1.5 -    |             |                         |
| Pumped liquid:              | Any Newtonian liquid | 1.0-     |             |                         |
| Liquid temperature range:   | 0 40 °C              |          |             |                         |
| Density:                    | 998.2 kg/m³          | 0.5      |             |                         |
| Electrical data:            |                      | 0.0      |             |                         |
| Mains frequency:            | 50 Hz                | 0 0.2    | 0.4 0.6 0.8 | 1.0 1.2 1.4 1.6 Q [l/s] |
| Rated voltage:              | 1 x 220-240 V        | P1 [W]   |             |                         |
| Rated current:              | 0.98 A               | 250 -    |             |                         |
| Capacitor size - run:       | 4 µF/450 V           |          |             |                         |
| Enclosure class (IEC 34-5): | IP68                 | 200 -    |             |                         |
| Insulation class (IEC 85):  | В                    | 150      |             |                         |
| Motor protec:               | YES                  | 150 -    |             |                         |
| Length of cable:            | 5 m                  | 100 -    |             |                         |
| Type of cable plug:         | GB                   |          |             |                         |
| Controls:                   |                      | 50 -     |             |                         |
| Level switch:               | float switch         |          |             |                         |
| Others:                     |                      | 0        |             |                         |
| Net weight:                 | 4.51 kg              |          |             |                         |
| Gross weight:               | 5.27 kg              |          |             |                         |
| Shipping volume:            | 16.8 m <sup>3</sup>  |          |             |                         |

13/06/2018