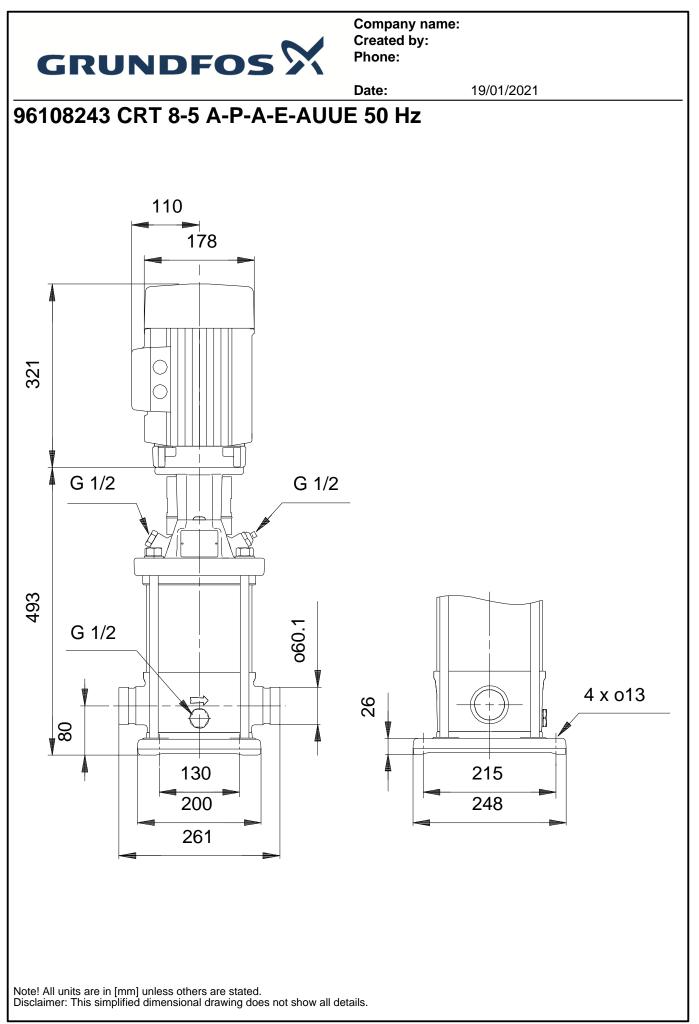

|      | GRUNDFO                                                                                                                              | os X                                                    | Company na<br>Created by:<br>Phone: | me:             |  |  |  |
|------|--------------------------------------------------------------------------------------------------------------------------------------|---------------------------------------------------------|-------------------------------------|-----------------|--|--|--|
|      |                                                                                                                                      |                                                         | Date:                               | 19/01/2021      |  |  |  |
| Qty. | Description                                                                                                                          |                                                         |                                     |                 |  |  |  |
| 1    | CRT 8-5 A-P-A-E-AUUE                                                                                                                 |                                                         |                                     |                 |  |  |  |
|      | Product No.: 96108243<br>Vertical, non-self-priming, multist<br>centrifugal pump for installation i<br>and mounting on a foundation. |                                                         |                                     |                 |  |  |  |
|      | The pump has the following char<br>- Impellers, intermediate ch                                                                      |                                                         |                                     |                 |  |  |  |
|      | Impeller:                                                                                                                            | sleeve are made of                                      | Fitanium.                           |                 |  |  |  |
|      | Pump housing:                                                                                                                        | - Pump head cover a                                     |                                     | de of Titanium. |  |  |  |
|      | The shaft seal has assembly length according to EN 12756. Power transmission is via cast iron split coupling.                        |                                                         |                                     |                 |  |  |  |
|      | Flange standard:<br>flanges/couplings.                                                                                               | - Pipework connection                                   | on is via PJE                       |                 |  |  |  |
|      | Phase:                                                                                                                               | The motor is a 3-pha                                    | ase AC motor.                       |                 |  |  |  |
|      | Liquid:<br>Pumped liquid:<br>Liquid temperature range:<br>Selected liquid temperature:<br>Density:                                   | Water<br>-20 120 °C<br>20 °C<br>998.2 kg/m <sup>3</sup> |                                     |                 |  |  |  |
|      |                                                                                                                                      |                                                         |                                     |                 |  |  |  |
|      | Technical:<br>Pump speed on which pump data are based: 2900 rpm                                                                      |                                                         |                                     |                 |  |  |  |
|      | Rated flow:                                                                                                                          | 9.5 m³/h                                                |                                     |                 |  |  |  |
|      | Rated head:                                                                                                                          | 40.6 m                                                  |                                     |                 |  |  |  |
|      | Primary shaft seal:<br>Approvals on nameplate:                                                                                       | AUUE<br>CE,TR                                           |                                     |                 |  |  |  |
|      | Curve tolerance:                                                                                                                     | ISO9906:2012 3B                                         |                                     |                 |  |  |  |
|      | Materials:                                                                                                                           |                                                         |                                     |                 |  |  |  |
|      | Pump housing:                                                                                                                        | Titanium                                                |                                     |                 |  |  |  |
|      | Impeller:                                                                                                                            | ASTM B 265<br>Titanium<br>ASTM B 265                    |                                     |                 |  |  |  |
|      | Bush material:                                                                                                                       | NONE                                                    |                                     |                 |  |  |  |
|      | Installation:<br>Maximum ambient temperature:<br>Max pressure at stated temp:                                                        | 25 bar / 120 °C                                         |                                     |                 |  |  |  |
|      | Elange standard:                                                                                                                     | 25 bar / -20 °C<br>PJE                                  |                                     |                 |  |  |  |
|      | Flange standard:<br>Pipe connection:                                                                                                 | 60,3 mm                                                 |                                     |                 |  |  |  |
|      | Flange size for motor:                                                                                                               | FT115                                                   |                                     |                 |  |  |  |
|      | Electrical data:                                                                                                                     |                                                         |                                     |                 |  |  |  |
|      | from Grundfos Product Contro (2020 :                                                                                                 |                                                         |                                     |                 |  |  |  |