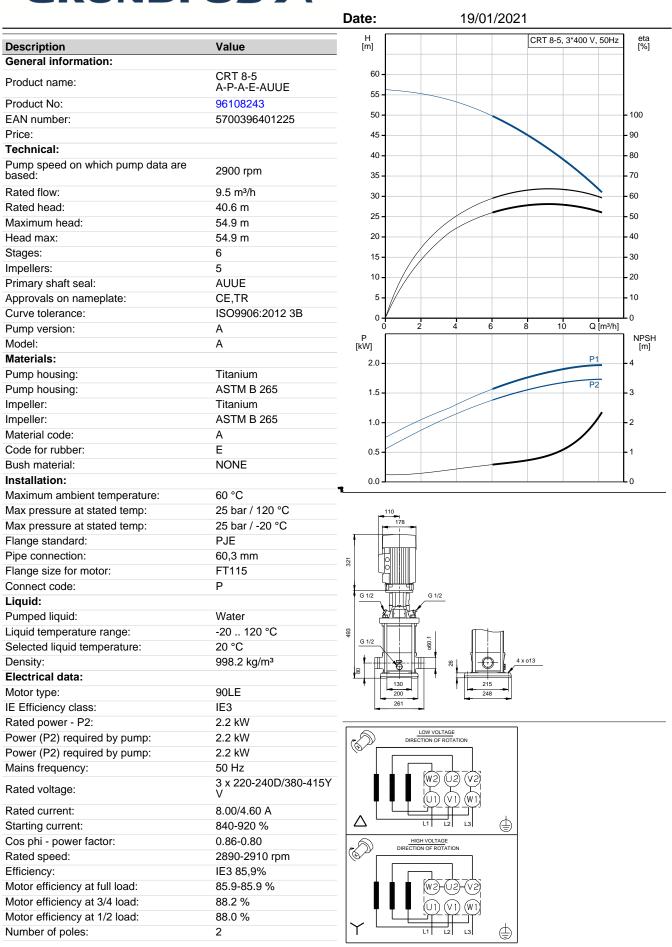

|      | GRUNDFO                                                                                                                              | os X                                                    | Company na<br>Created by:<br>Phone: | me:             |  |  |  |
|------|--------------------------------------------------------------------------------------------------------------------------------------|---------------------------------------------------------|-------------------------------------|-----------------|--|--|--|
|      |                                                                                                                                      |                                                         | Date:                               | 19/01/2021      |  |  |  |
| Qty. | Description                                                                                                                          |                                                         |                                     |                 |  |  |  |
| 1    | CRT 8-5 A-P-A-E-AUUE                                                                                                                 |                                                         |                                     |                 |  |  |  |
|      | Product No.: 96108243<br>Vertical, non-self-priming, multist<br>centrifugal pump for installation i<br>and mounting on a foundation. |                                                         |                                     |                 |  |  |  |
|      | The pump has the following char<br>- Impellers, intermediate ch                                                                      |                                                         |                                     |                 |  |  |  |
|      | Impeller:                                                                                                                            | sleeve are made of                                      | Fitanium.                           |                 |  |  |  |
|      | Pump housing:                                                                                                                        | - Pump head cover a                                     |                                     | de of Titanium. |  |  |  |
|      | The shaft seal has assembly length according to EN 12756. Power transmission is via cast iron split coupling.                        |                                                         |                                     |                 |  |  |  |
|      | Flange standard:<br>flanges/couplings.                                                                                               | - Pipework connection                                   | on is via PJE                       |                 |  |  |  |
|      | Phase:                                                                                                                               | The motor is a 3-pha                                    | ase AC motor.                       |                 |  |  |  |
|      | Liquid:<br>Pumped liquid:<br>Liquid temperature range:<br>Selected liquid temperature:<br>Density:                                   | Water<br>-20 120 °C<br>20 °C<br>998.2 kg/m <sup>3</sup> |                                     |                 |  |  |  |
|      |                                                                                                                                      |                                                         |                                     |                 |  |  |  |
|      | Technical:<br>Pump speed on which pump data are based: 2900 rpm                                                                      |                                                         |                                     |                 |  |  |  |
|      | Rated flow:                                                                                                                          | 9.5 m³/h                                                |                                     |                 |  |  |  |
|      | Rated head:                                                                                                                          | 40.6 m                                                  |                                     |                 |  |  |  |
|      | Primary shaft seal:<br>Approvals on nameplate:                                                                                       | AUUE<br>CE,TR                                           |                                     |                 |  |  |  |
|      | Curve tolerance:                                                                                                                     | ISO9906:2012 3B                                         |                                     |                 |  |  |  |
|      | Materials:                                                                                                                           |                                                         |                                     |                 |  |  |  |
|      | Pump housing:                                                                                                                        | Titanium                                                |                                     |                 |  |  |  |
|      | Impeller:                                                                                                                            | ASTM B 265<br>Titanium<br>ASTM B 265                    |                                     |                 |  |  |  |
|      | Bush material:                                                                                                                       | NONE                                                    |                                     |                 |  |  |  |
|      | Installation:<br>Maximum ambient temperature:<br>Max pressure at stated temp:                                                        | 25 bar / 120 °C                                         |                                     |                 |  |  |  |
|      | Elange standard:                                                                                                                     | 25 bar / -20 °C<br>PJE                                  |                                     |                 |  |  |  |
|      | Flange standard:<br>Pipe connection:                                                                                                 | 60,3 mm                                                 |                                     |                 |  |  |  |
|      | Flange size for motor:                                                                                                               | FT115                                                   |                                     |                 |  |  |  |
|      | Electrical data:                                                                                                                     |                                                         |                                     |                 |  |  |  |
|      | from Grundfos Product Contro (2020 :                                                                                                 |                                                         |                                     |                 |  |  |  |

| <b>.</b>                        | Date:                   | 19/01/2021 |  |  |  |  |
|---------------------------------|-------------------------|------------|--|--|--|--|
| Description                     |                         |            |  |  |  |  |
| Motor type:                     | 90LE                    |            |  |  |  |  |
| IE Efficiency class:            | IE3                     |            |  |  |  |  |
| Rated power - P2:               | 2.2 kW                  |            |  |  |  |  |
| Power (P2) required by pump:    | 2.2 kW                  |            |  |  |  |  |
|                                 | 2.2 kW                  |            |  |  |  |  |
|                                 |                         |            |  |  |  |  |
| Mains frequency:                | 50 Hz                   |            |  |  |  |  |
| Rated voltage:                  | 3 x 220-240D/380-415Y V |            |  |  |  |  |
| Rated current:                  | 8.00/4.60 A             |            |  |  |  |  |
| Starting current:               | 840-920 %               |            |  |  |  |  |
| Cos phi - power factor:         | 0.86-0.80               |            |  |  |  |  |
| Rated speed:                    | 2890-2910 rpm           |            |  |  |  |  |
| Efficiency:                     | IE3 85,9%               |            |  |  |  |  |
|                                 |                         |            |  |  |  |  |
| Motor efficiency at full load:  | 85.9-85.9 %             |            |  |  |  |  |
| Motor efficiency at 3/4 load:   | 88.2 %                  |            |  |  |  |  |
| Motor efficiency at 1/2 load:   | 88.0 %                  |            |  |  |  |  |
| Number of poles:                | 2                       |            |  |  |  |  |
| Enclosure class (IEC 34-5):     | 55 Dust/Jetting         |            |  |  |  |  |
| Insulation class (IEC 85):      | F                       |            |  |  |  |  |
| Motor No:                       | 85U01908                |            |  |  |  |  |
| MOLOT NO.                       | 85001908                |            |  |  |  |  |
| Others:                         |                         |            |  |  |  |  |
| Minimum efficiency index, MEI a | à‰.¥· 0.7               |            |  |  |  |  |
| Net weight:                     | 39 kg                   |            |  |  |  |  |
|                                 |                         |            |  |  |  |  |
| Gross weight:                   | 49 kg                   |            |  |  |  |  |
|                                 |                         |            |  |  |  |  |
|                                 |                         |            |  |  |  |  |
|                                 |                         |            |  |  |  |  |
|                                 |                         |            |  |  |  |  |
|                                 |                         |            |  |  |  |  |
|                                 |                         |            |  |  |  |  |
|                                 |                         |            |  |  |  |  |
|                                 |                         |            |  |  |  |  |
|                                 |                         |            |  |  |  |  |
|                                 |                         |            |  |  |  |  |
|                                 |                         |            |  |  |  |  |
|                                 |                         |            |  |  |  |  |
|                                 |                         |            |  |  |  |  |
|                                 |                         |            |  |  |  |  |
|                                 |                         |            |  |  |  |  |
|                                 |                         |            |  |  |  |  |
|                                 |                         |            |  |  |  |  |
|                                 |                         |            |  |  |  |  |
|                                 |                         |            |  |  |  |  |
|                                 |                         |            |  |  |  |  |
|                                 |                         |            |  |  |  |  |
|                                 |                         |            |  |  |  |  |
|                                 |                         |            |  |  |  |  |

Printed from Grundfos Product Centre [2020.11.049]

Printed from Grundfos Product Centre [2020.11.049]

|                                  |                 | Date: | 19/01/2021 |  |
|----------------------------------|-----------------|-------|------------|--|
| Description                      | Value           |       |            |  |
| Enclosure class (IEC 34-5):      | 55 Dust/Jetting |       |            |  |
| Insulation class (IEC 85):       | F               |       |            |  |
| Motor protec:                    | NONE            |       |            |  |
| Motor No:                        | 85U01908        |       |            |  |
| Others:                          |                 |       |            |  |
| Minimum efficiency index, MEI ≥: | 0.7             |       |            |  |
| Net weight:                      | 39 kg           |       |            |  |
| Gross weight:                    | 49 kg           |       |            |  |