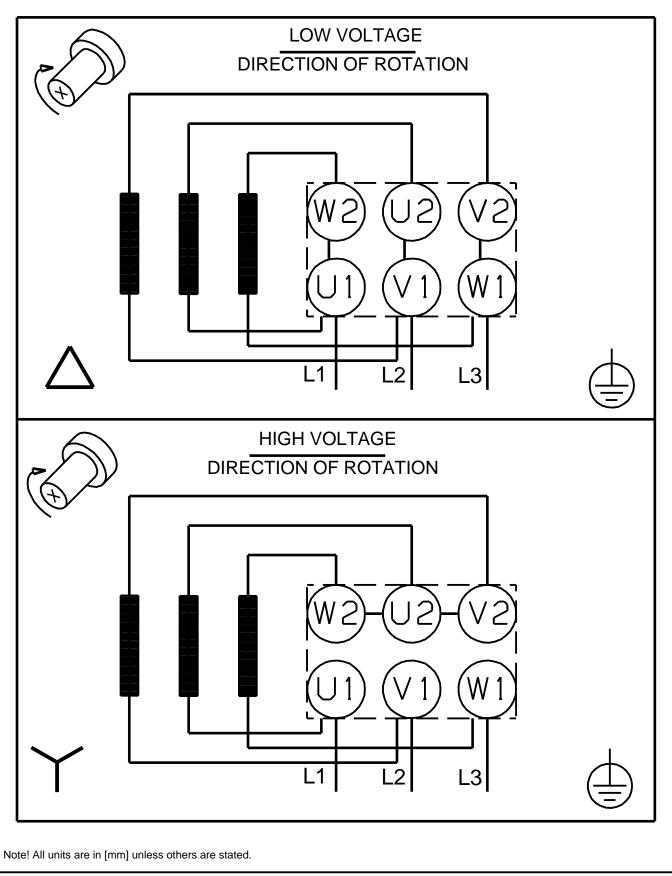

|      | GRUNDFO                                                                                                                              | os X                                                    | Company na<br>Created by:<br>Phone: | me:             |  |  |  |
|------|--------------------------------------------------------------------------------------------------------------------------------------|---------------------------------------------------------|-------------------------------------|-----------------|--|--|--|
|      |                                                                                                                                      |                                                         | Date:                               | 19/01/2021      |  |  |  |
| Qty. | Description                                                                                                                          |                                                         |                                     |                 |  |  |  |
| 1    | CRT 8-5 A-P-A-E-AUUE                                                                                                                 |                                                         |                                     |                 |  |  |  |
|      | Product No.: 96108243<br>Vertical, non-self-priming, multist<br>centrifugal pump for installation i<br>and mounting on a foundation. |                                                         |                                     |                 |  |  |  |
|      | The pump has the following char<br>- Impellers, intermediate ch                                                                      |                                                         |                                     |                 |  |  |  |
|      | Impeller:                                                                                                                            | sleeve are made of                                      | Fitanium.                           |                 |  |  |  |
|      | Pump housing:                                                                                                                        | - Pump head cover a                                     |                                     | de of Titanium. |  |  |  |
|      | The shaft seal has assembly length according to EN 12756. Power transmission is via cast iron split coupling.                        |                                                         |                                     |                 |  |  |  |
|      | Flange standard:<br>flanges/couplings.                                                                                               | - Pipework connection                                   | on is via PJE                       |                 |  |  |  |
|      | Phase:                                                                                                                               | The motor is a 3-pha                                    | ase AC motor.                       |                 |  |  |  |
|      | Liquid:<br>Pumped liquid:<br>Liquid temperature range:<br>Selected liquid temperature:<br>Density:                                   | Water<br>-20 120 °C<br>20 °C<br>998.2 kg/m <sup>3</sup> |                                     |                 |  |  |  |
|      |                                                                                                                                      |                                                         |                                     |                 |  |  |  |
|      | Technical:<br>Pump speed on which pump data are based: 2900 rpm                                                                      |                                                         |                                     |                 |  |  |  |
|      | Rated flow:                                                                                                                          | 9.5 m³/h                                                |                                     |                 |  |  |  |
|      | Rated head:                                                                                                                          | 40.6 m                                                  |                                     |                 |  |  |  |
|      | Primary shaft seal:<br>Approvals on nameplate:                                                                                       | AUUE<br>CE,TR                                           |                                     |                 |  |  |  |
|      | Curve tolerance:                                                                                                                     | ISO9906:2012 3B                                         |                                     |                 |  |  |  |
|      | Materials:                                                                                                                           |                                                         |                                     |                 |  |  |  |
|      | Pump housing:                                                                                                                        | Titanium                                                |                                     |                 |  |  |  |
|      | Impeller:                                                                                                                            | ASTM B 265<br>Titanium<br>ASTM B 265                    |                                     |                 |  |  |  |
|      | Bush material:                                                                                                                       | NONE                                                    |                                     |                 |  |  |  |
|      | Installation:<br>Maximum ambient temperature:<br>Max pressure at stated temp:                                                        | 25 bar / 120 °C                                         |                                     |                 |  |  |  |
|      | Elange standard:                                                                                                                     | 25 bar / -20 °C<br>PJE                                  |                                     |                 |  |  |  |
|      | Flange standard:<br>Pipe connection:                                                                                                 | 60,3 mm                                                 |                                     |                 |  |  |  |
|      | Flange size for motor:                                                                                                               | FT115                                                   |                                     |                 |  |  |  |
|      | Electrical data:                                                                                                                     |                                                         |                                     |                 |  |  |  |
|      | from Grundfos Product Contro (2020 :                                                                                                 |                                                         |                                     |                 |  |  |  |