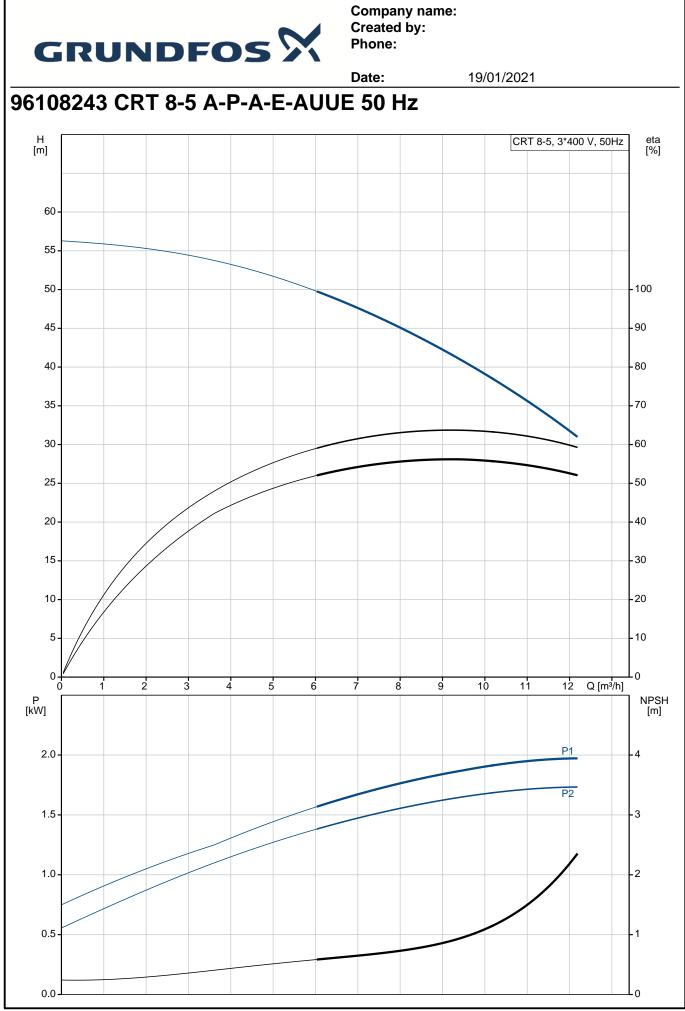

|      | GRUNDFO                                                                                                                              | os X                                                    | Company na<br>Created by:<br>Phone: | me:             |  |  |  |
|------|--------------------------------------------------------------------------------------------------------------------------------------|---------------------------------------------------------|-------------------------------------|-----------------|--|--|--|
|      |                                                                                                                                      |                                                         | Date:                               | 19/01/2021      |  |  |  |
| Qty. | Description                                                                                                                          |                                                         |                                     |                 |  |  |  |
| 1    | CRT 8-5 A-P-A-E-AUUE                                                                                                                 |                                                         |                                     |                 |  |  |  |
|      | Product No.: 96108243<br>Vertical, non-self-priming, multist<br>centrifugal pump for installation i<br>and mounting on a foundation. |                                                         |                                     |                 |  |  |  |
|      | The pump has the following char<br>- Impellers, intermediate ch                                                                      |                                                         |                                     |                 |  |  |  |
|      | Impeller:                                                                                                                            | sleeve are made of                                      | Fitanium.                           |                 |  |  |  |
|      | Pump housing:                                                                                                                        | - Pump head cover a                                     |                                     | de of Titanium. |  |  |  |
|      | The shaft seal has assembly length according to EN 12756. Power transmission is via cast iron split coupling.                        |                                                         |                                     |                 |  |  |  |
|      | Flange standard:<br>flanges/couplings.                                                                                               | - Pipework connection                                   | on is via PJE                       |                 |  |  |  |
|      | Phase:                                                                                                                               | The motor is a 3-pha                                    | ase AC motor.                       |                 |  |  |  |
|      | Liquid:<br>Pumped liquid:<br>Liquid temperature range:<br>Selected liquid temperature:<br>Density:                                   | Water<br>-20 120 °C<br>20 °C<br>998.2 kg/m <sup>3</sup> |                                     |                 |  |  |  |
|      |                                                                                                                                      |                                                         |                                     |                 |  |  |  |
|      | Technical:<br>Pump speed on which pump data are based: 2900 rpm                                                                      |                                                         |                                     |                 |  |  |  |
|      | Rated flow:                                                                                                                          | 9.5 m³/h                                                |                                     |                 |  |  |  |
|      | Rated head:                                                                                                                          | 40.6 m                                                  |                                     |                 |  |  |  |
|      | Primary shaft seal:<br>Approvals on nameplate:                                                                                       | AUUE<br>CE,TR                                           |                                     |                 |  |  |  |
|      | Curve tolerance:                                                                                                                     | ISO9906:2012 3B                                         |                                     |                 |  |  |  |
|      | Materials:                                                                                                                           |                                                         |                                     |                 |  |  |  |
|      | Pump housing:                                                                                                                        | Titanium                                                |                                     |                 |  |  |  |
|      | Impeller:                                                                                                                            | ASTM B 265<br>Titanium<br>ASTM B 265                    |                                     |                 |  |  |  |
|      | Bush material:                                                                                                                       | NONE                                                    |                                     |                 |  |  |  |
|      | Installation:<br>Maximum ambient temperature:<br>Max pressure at stated temp:                                                        | 25 bar / 120 °C                                         |                                     |                 |  |  |  |
|      | Elange standard:                                                                                                                     | 25 bar / -20 °C<br>PJE                                  |                                     |                 |  |  |  |
|      | Flange standard:<br>Pipe connection:                                                                                                 | 60,3 mm                                                 |                                     |                 |  |  |  |
|      | Flange size for motor:                                                                                                               | FT115                                                   |                                     |                 |  |  |  |
|      | Electrical data:                                                                                                                     |                                                         |                                     |                 |  |  |  |
|      | from Grundfos Product Contro (2020 :                                                                                                 |                                                         |                                     |                 |  |  |  |

| <b>.</b>                        | Date:                   | 19/01/2021 |  |  |  |  |
|---------------------------------|-------------------------|------------|--|--|--|--|
| Description                     |                         |            |  |  |  |  |
| Motor type:                     | 90LE                    |            |  |  |  |  |
| IE Efficiency class:            | IE3                     |            |  |  |  |  |
| Rated power - P2:               | 2.2 kW                  |            |  |  |  |  |
| Power (P2) required by pump:    | 2.2 kW                  |            |  |  |  |  |
|                                 | 2.2 kW                  |            |  |  |  |  |
|                                 |                         |            |  |  |  |  |
| Mains frequency:                | 50 Hz                   |            |  |  |  |  |
| Rated voltage:                  | 3 x 220-240D/380-415Y V |            |  |  |  |  |
| Rated current:                  | 8.00/4.60 A             |            |  |  |  |  |
| Starting current:               | 840-920 %               |            |  |  |  |  |
| Cos phi - power factor:         | 0.86-0.80               |            |  |  |  |  |
| Rated speed:                    | 2890-2910 rpm           |            |  |  |  |  |
| Efficiency:                     | IE3 85,9%               |            |  |  |  |  |
|                                 |                         |            |  |  |  |  |
| Motor efficiency at full load:  | 85.9-85.9 %             |            |  |  |  |  |
| Motor efficiency at 3/4 load:   | 88.2 %                  |            |  |  |  |  |
| Motor efficiency at 1/2 load:   | 88.0 %                  |            |  |  |  |  |
| Number of poles:                | 2                       |            |  |  |  |  |
| Enclosure class (IEC 34-5):     | 55 Dust/Jetting         |            |  |  |  |  |
| Insulation class (IEC 85):      | F                       |            |  |  |  |  |
| Motor No:                       | 85U01908                |            |  |  |  |  |
| MOLOT NO.                       | 85001908                |            |  |  |  |  |
| Others:                         |                         |            |  |  |  |  |
| Minimum efficiency index, MEI a | à‰.¥· 0.7               |            |  |  |  |  |
| Net weight:                     | 39 kg                   |            |  |  |  |  |
|                                 |                         |            |  |  |  |  |
| Gross weight:                   | 49 kg                   |            |  |  |  |  |
|                                 |                         |            |  |  |  |  |
|                                 |                         |            |  |  |  |  |
|                                 |                         |            |  |  |  |  |
|                                 |                         |            |  |  |  |  |
|                                 |                         |            |  |  |  |  |
|                                 |                         |            |  |  |  |  |
|                                 |                         |            |  |  |  |  |
|                                 |                         |            |  |  |  |  |
|                                 |                         |            |  |  |  |  |
|                                 |                         |            |  |  |  |  |
|                                 |                         |            |  |  |  |  |
|                                 |                         |            |  |  |  |  |
|                                 |                         |            |  |  |  |  |
|                                 |                         |            |  |  |  |  |
|                                 |                         |            |  |  |  |  |
|                                 |                         |            |  |  |  |  |
|                                 |                         |            |  |  |  |  |
|                                 |                         |            |  |  |  |  |
|                                 |                         |            |  |  |  |  |
|                                 |                         |            |  |  |  |  |
|                                 |                         |            |  |  |  |  |
|                                 |                         |            |  |  |  |  |
|                                 |                         |            |  |  |  |  |