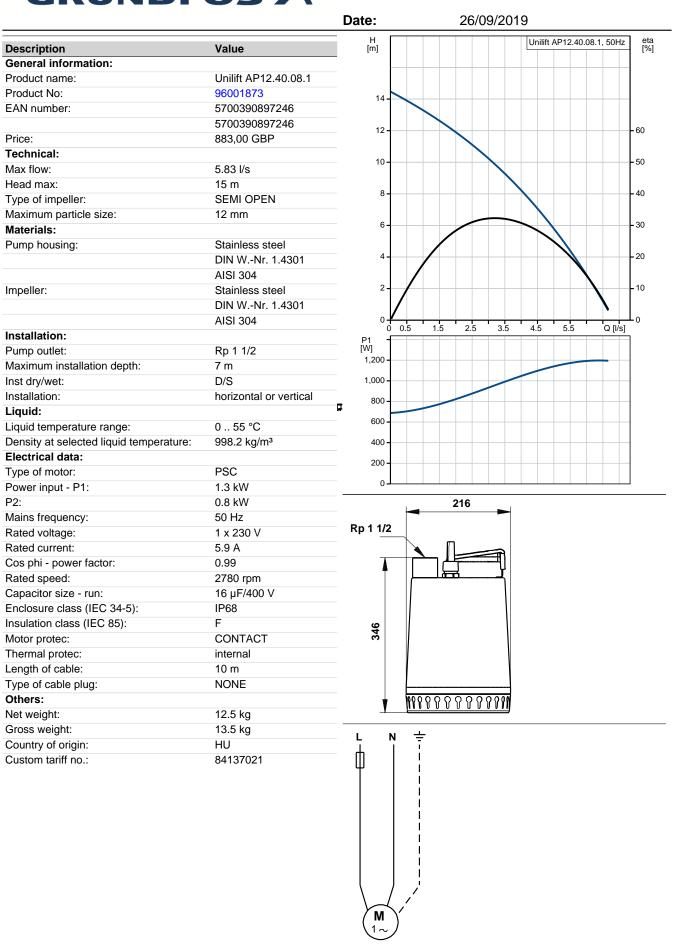

Liquid:

Liquid temperature range: 0 .. 55 °C Density at selected liquid temperature: 998.2 kg/m<sup>3</sup>

| Technical:        |           |
|-------------------|-----------|
| Type of impeller: | SEMI OPEN |

Company name: Created by:

| GRUNDF                      | osX                                            | Phone: |            |  |
|-----------------------------|------------------------------------------------|--------|------------|--|
|                             |                                                | Date:  | 26/09/2019 |  |
| Description                 |                                                |        |            |  |
| Maximum particle size:      | 12 mm                                          |        |            |  |
| Materials:                  |                                                |        |            |  |
| Pump housing:               | Stainless steel<br>DIN WNr. 1.4301             |        |            |  |
| Impeller:                   | AISI 304<br>Stainless steel<br>DIN WNr. 1.4301 |        |            |  |
|                             | AISI 304                                       |        |            |  |
| Installation:               |                                                |        |            |  |
| Pump outlet:                | Rp 1 1/2                                       |        |            |  |
| Maximum installation depth: | 7 m                                            |        |            |  |
| Electrical data:            |                                                |        |            |  |
| Type of motor:              | PSC                                            |        |            |  |
| Power input - P1:           | 1.3 kW                                         |        |            |  |
| Mains frequency:            | 50 Hz                                          |        |            |  |
| Rated voltage:              | 1 x 230 V                                      |        |            |  |
| Rated current:              | 5.9 A                                          |        |            |  |
| Cos phi - power factor:     | 0.99                                           |        |            |  |
| Rated speed:                | 2780 rpm                                       |        |            |  |
| Capacitor size - run:       | 16 µF/400 V                                    |        |            |  |
| Enclosure class (IEC 34-5): | IP68                                           |        |            |  |
|                             |                                                |        |            |  |
| Insulation class (IEC 85):  | F                                              |        |            |  |
| Length of cable:            | 10 m                                           |        |            |  |
| Type of cable plug:         | NONE                                           |        |            |  |
| Others:                     |                                                |        |            |  |
| Net weight:                 | 12.5 kg                                        |        |            |  |
| Gross weight:               | 13.5 kg                                        |        |            |  |
| Country of origin:          | HU                                             |        |            |  |
| Custom tariff no.:          | 84137021                                       |        |            |  |
|                             |                                                |        |            |  |
|                             |                                                |        |            |  |
|                             |                                                |        |            |  |
|                             |                                                |        |            |  |
|                             |                                                |        |            |  |
|                             |                                                |        |            |  |
|                             |                                                |        |            |  |
|                             |                                                |        |            |  |
|                             |                                                |        |            |  |
|                             |                                                |        |            |  |
|                             |                                                |        |            |  |
|                             |                                                |        |            |  |
|                             |                                                |        |            |  |
|                             |                                                |        |            |  |
|                             |                                                |        |            |  |
|                             |                                                |        |            |  |
|                             |                                                |        |            |  |
|                             |                                                |        |            |  |
|                             |                                                |        |            |  |