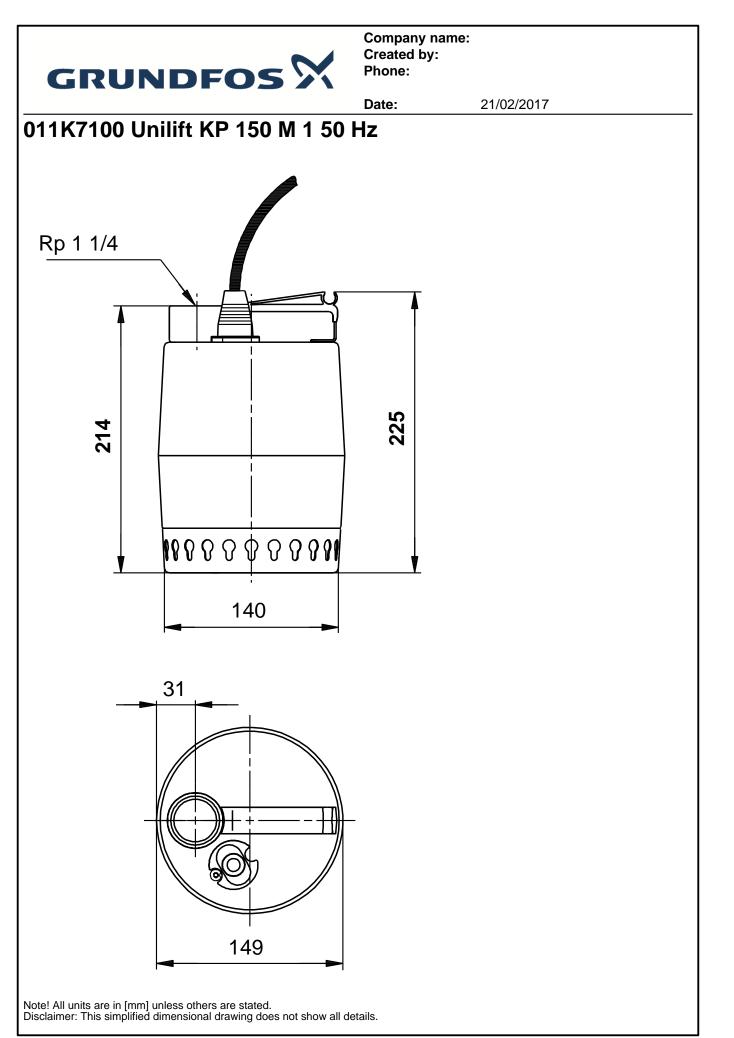

Installation:

|         |      |                             | Date:                | 21/02/2017 |
|---------|------|-----------------------------|----------------------|------------|
| osition | Qty. | Description                 |                      |            |
|         |      | Pump outlet:                | Rp 1 1/4             |            |
|         |      | Maximum installation depth: | 2 m                  |            |
|         |      | •                           |                      |            |
|         |      | Electrical data:            |                      |            |
|         |      | Power input - P1:           | 300 W                |            |
|         |      | C run:                      | 8 µF                 |            |
|         |      | Mains frequency:            | 50 Hz                |            |
|         |      | Rated voltage:              | 1 x 230-240 V        |            |
|         |      | Rated current:              | 1.3 A                |            |
|         |      | Capacitor size - run:       | 8 µF/400 V           |            |
|         |      | Enclosure class (IEC 34-5): | IP68                 |            |
|         |      | Insulation class (IEC 85):  | F                    |            |
|         |      | Length of cable:            | 5 m                  |            |
|         |      | Type of cable plug:         | NONE                 |            |
|         |      | l'ype el cable plag.        | HOHE                 |            |
|         |      | Others:                     |                      |            |
|         |      | Net weight:                 | 6.5 kg               |            |
|         |      | Gross weight:               | 7 kg                 |            |
|         |      | Shipping volume:            | 0.013 m <sup>3</sup> |            |
|         |      |                             | 0.010 m              |            |
|         |      |                             |                      |            |
|         |      |                             |                      |            |
|         |      |                             |                      |            |
|         |      |                             |                      |            |
|         |      |                             |                      |            |
|         |      |                             |                      |            |
|         |      |                             |                      |            |
|         |      |                             |                      |            |
|         |      |                             |                      |            |
|         |      |                             |                      |            |
|         |      |                             |                      |            |
|         |      |                             |                      |            |
|         |      |                             |                      |            |
|         |      |                             |                      |            |
|         |      |                             |                      |            |
|         |      |                             |                      |            |
|         |      |                             |                      |            |
|         |      |                             |                      |            |
|         |      |                             |                      |            |
|         |      |                             |                      |            |
|         |      |                             |                      |            |
|         |      |                             |                      |            |
|         |      |                             |                      |            |
|         |      |                             |                      |            |
|         |      |                             |                      |            |
|         |      |                             |                      |            |
|         |      |                             |                      |            |
|         |      |                             |                      |            |
|         |      |                             |                      |            |
|         |      |                             |                      |            |
|         |      |                             |                      |            |
|         |      |                             |                      |            |
|         |      |                             |                      |            |
|         |      |                             |                      |            |
|         |      |                             |                      |            |
|         |      |                             |                      |            |
|         |      |                             |                      |            |
|         |      |                             |                      |            |
|         |      |                             |                      |            |
|         |      |                             |                      |            |
|         |      |                             |                      |            |