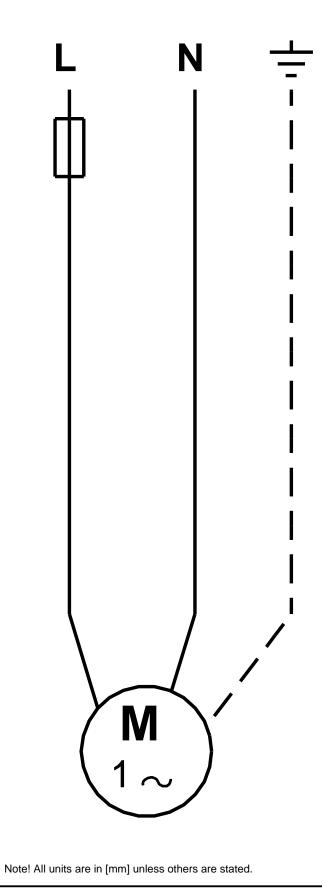

Installation:

|         |      |                             | Date:                | 21/02/2017 |
|---------|------|-----------------------------|----------------------|------------|
| osition | Qty. | Description                 |                      |            |
|         |      | Pump outlet:                | Rp 1 1/4             |            |
|         |      | Maximum installation depth: | 2 m                  |            |
|         |      | •                           |                      |            |
|         |      | Electrical data:            |                      |            |
|         |      | Power input - P1:           | 300 W                |            |
|         |      | C run:                      | 8 µF                 |            |
|         |      | Mains frequency:            | 50 Hz                |            |
|         |      | Rated voltage:              | 1 x 230-240 V        |            |
|         |      | Rated current:              | 1.3 A                |            |
|         |      | Capacitor size - run:       | 8 µF/400 V           |            |
|         |      | Enclosure class (IEC 34-5): | IP68                 |            |
|         |      | Insulation class (IEC 85):  | F                    |            |
|         |      | Length of cable:            | 5 m                  |            |
|         |      | Type of cable plug:         | NONE                 |            |
|         |      | l'ype el cable plag.        | HOHE                 |            |
|         |      | Others:                     |                      |            |
|         |      | Net weight:                 | 6.5 kg               |            |
|         |      | Gross weight:               | 7 kg                 |            |
|         |      | Shipping volume:            | 0.013 m <sup>3</sup> |            |
|         |      |                             | 0.010 m              |            |
|         |      |                             |                      |            |
|         |      |                             |                      |            |
|         |      |                             |                      |            |
|         |      |                             |                      |            |
|         |      |                             |                      |            |
|         |      |                             |                      |            |
|         |      |                             |                      |            |
|         |      |                             |                      |            |
|         |      |                             |                      |            |
|         |      |                             |                      |            |
|         |      |                             |                      |            |
|         |      |                             |                      |            |
|         |      |                             |                      |            |
|         |      |                             |                      |            |
|         |      |                             |                      |            |
|         |      |                             |                      |            |
|         |      |                             |                      |            |
|         |      |                             |                      |            |
|         |      |                             |                      |            |
|         |      |                             |                      |            |
|         |      |                             |                      |            |
|         |      |                             |                      |            |
|         |      |                             |                      |            |
|         |      |                             |                      |            |
|         |      |                             |                      |            |
|         |      |                             |                      |            |
|         |      |                             |                      |            |
|         |      |                             |                      |            |
|         |      |                             |                      |            |
|         |      |                             |                      |            |
|         |      |                             |                      |            |
|         |      |                             |                      |            |
|         |      |                             |                      |            |
|         |      |                             |                      |            |
|         |      |                             |                      |            |
|         |      |                             |                      |            |
|         |      |                             |                      |            |
|         |      |                             |                      |            |
|         |      |                             |                      |            |
|         |      |                             |                      |            |
|         |      |                             |                      |            |