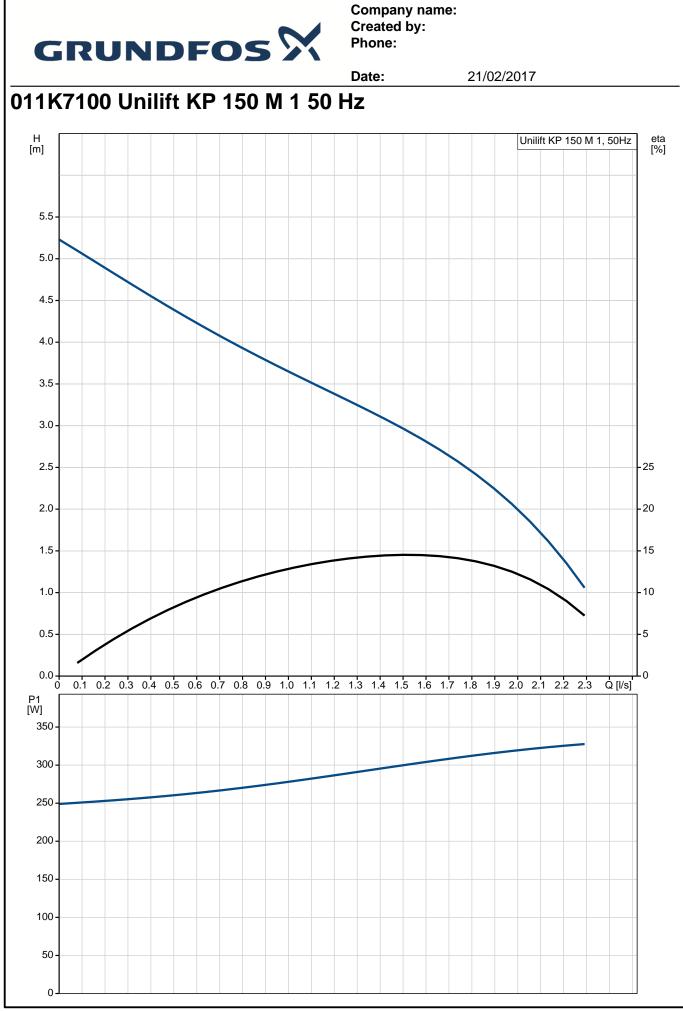

Installation:

|         |      |                             | Date:                | 21/02/2017 |
|---------|------|-----------------------------|----------------------|------------|
| osition | Qty. | Description                 |                      |            |
|         |      | Pump outlet:                | Rp 1 1/4             |            |
|         |      | Maximum installation depth: | 2 m                  |            |
|         |      | •                           |                      |            |
|         |      | Electrical data:            |                      |            |
|         |      | Power input - P1:           | 300 W                |            |
|         |      | C run:                      | 8 µF                 |            |
|         |      | Mains frequency:            | 50 Hz                |            |
|         |      | Rated voltage:              | 1 x 230-240 V        |            |
|         |      | Rated current:              | 1.3 A                |            |
|         |      | Capacitor size - run:       | 8 µF/400 V           |            |
|         |      | Enclosure class (IEC 34-5): | IP68                 |            |
|         |      | Insulation class (IEC 85):  | F                    |            |
|         |      | Length of cable:            | 5 m                  |            |
|         |      | Type of cable plug:         | NONE                 |            |
|         |      | l'ype el cable plag.        | HOHE                 |            |
|         |      | Others:                     |                      |            |
|         |      | Net weight:                 | 6.5 kg               |            |
|         |      | Gross weight:               | 7 kg                 |            |
|         |      | Shipping volume:            | 0.013 m <sup>3</sup> |            |
|         |      |                             | 0.010 m              |            |
|         |      |                             |                      |            |
|         |      |                             |                      |            |
|         |      |                             |                      |            |
|         |      |                             |                      |            |
|         |      |                             |                      |            |
|         |      |                             |                      |            |
|         |      |                             |                      |            |
|         |      |                             |                      |            |
|         |      |                             |                      |            |
|         |      |                             |                      |            |
|         |      |                             |                      |            |
|         |      |                             |                      |            |
|         |      |                             |                      |            |
|         |      |                             |                      |            |
|         |      |                             |                      |            |
|         |      |                             |                      |            |
|         |      |                             |                      |            |
|         |      |                             |                      |            |
|         |      |                             |                      |            |
|         |      |                             |                      |            |
|         |      |                             |                      |            |
|         |      |                             |                      |            |
|         |      |                             |                      |            |
|         |      |                             |                      |            |
|         |      |                             |                      |            |
|         |      |                             |                      |            |
|         |      |                             |                      |            |
|         |      |                             |                      |            |
|         |      |                             |                      |            |
|         |      |                             |                      |            |
|         |      |                             |                      |            |
|         |      |                             |                      |            |
|         |      |                             |                      |            |
|         |      |                             |                      |            |
|         |      |                             |                      |            |
|         |      |                             |                      |            |
|         |      |                             |                      |            |
|         |      |                             |                      |            |
|         |      |                             |                      |            |
|         |      |                             |                      |            |
|         |      |                             |                      |            |